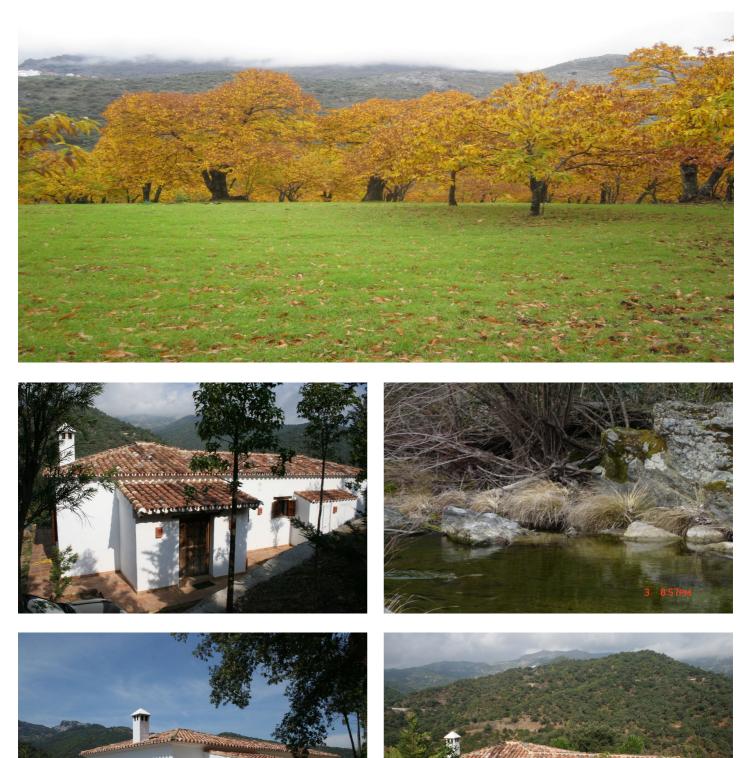

## Serranía de Ronda, Jubrique

Land with a total area of 11 Ha, own water (3 springs), 3 tanks and 2 pools (one of them can be used as a pool), with motors for water transfer and irrigation, electricity with its own transformer, installed irrigation system in the 2 large orchards, garden and fruit trees. With beautiful views and bordering the Genal river, which right on the farm has a bathing area. Trees: almond trees (1,000), chestnut trees (500), cork oaks, strawberry trees, gall oaks, pines, olive trees, carob trees. Fruit trees: orange, mandarin, peach, cherry, avocado, persimmon, plum, lemon, quince, fig, apricot, medlar, pear, pomegranate, apple, Paraguayan. Main house: LEGAL, area approx. 200 m2: 120 m2 interior + 40 m2 porch + 40 m2 terraces. Distributed in living room - dining room - bedroom, kitchen, bathroom, bedroom and porch. It has water, electricity, heating, water heater, alarm, fireplace and wood paneled ceilings. Iroko carpentry with shutters and security bar, chestnut wood kitchen with appliances, grohe taps, clay floors and bathroom and kitchen tiled with handmade ceramics. The state of conservation is very good House of tools: surface approx. 55 m2, with machinery area and warehouse. It has electricity and water. Guest house (under construction): area approx. 60 m2, distributed in living room - dining room. It has channeling for electricity, sanitation and water. In addition, there is a very old woodshed, a calero (to make quicklime) and a small pool. Land, Jubrique, Costa del Sol. Setting : Country. Condition : Good. Furniture : Part Furnished.