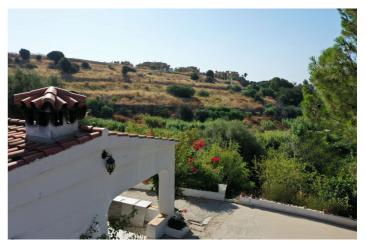

## Costa del Sol, Estepona

Located in the charming area of Seghers, in Estepona, this large rustic estate of 2,760 m² offers a unique opportunity to enjoy the tranquility of the countryside without giving up the proximity of essential services. The spacious plot offers a green space to enjoy the outdoors, featuring a country house with a built area of 111.6 m², ideal for those seeking a cozy home in a rural rustic environment yet close to local amenities. The covered porch with a barbecue area, approximately 30 m², provides a perfect outdoor space for family gatherings or simple recreation, and frames the access to the living room with a fireplace integrated into an open space with a dining area and open kitchen with an island. The house has two bedrooms, both with built-in wardrobes offering ample storage space, and a bathroom with a shower. The house is equipped with air conditioning. On the side, next to the porch, you can enjoy a 27 m² pool, while there is a covered parking area with a workshop and storage room. The house is in excellent condition and with just a slight renovation and adaptation to a modern style, it could further enhance its potential and value to easily become a dream cottage. The proximity to the beach, the port, the center, shops, restaurants, schools, and the port, make this property an excellent option for those seeking a rustic home in a privileged location, with all amenities within reach.