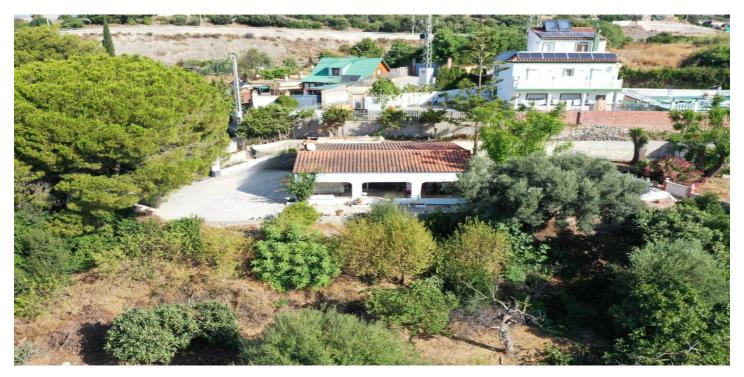

## Costa del Sol, Estepona

Located in the charming area of Seghers, in Estepona, this large rustic estate of 2,760 m² offers a unique opportunity to enjoy the tranquility of the countryside without giving up the proximity of essential services. The spacious plot offers a green space to enjoy the outdoors, featuring a country house with a built area of 111.6 m², ideal for those seeking a cozy home in a rural rustic environment yet close to local amenities. The covered porch with a barbecue area, approximately 30 m², provides a perfect outdoor space for family gatherings or simple recreation, and frames the access to the living room with a fireplace integrated into an open space with a dining area and open kitchen with an island. The house has two bedrooms, both with built-in wardrobes offering ample storage space, and a bathroom with a shower. The house is equipped with air conditioning. On the side, next to the porch, you can enjoy a 27 m² pool, while there is a covered parking area with a workshop and storage room. The house is in excellent condition and with just a slight renovation and adaptation to a modern style, it could further enhance its potential and value to easily become a dream cottage. The proximity to the beach, the port, the center, shops, restaurants, schools, and the port, make this property an excellent option for those seeking a rustic home in a privileged location, with all amenities within reach.