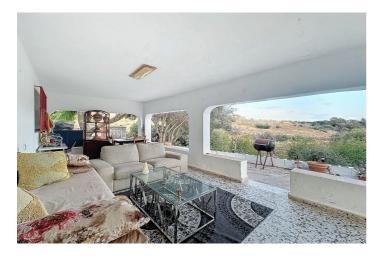

## Costa del Sol, Estepona

Located in the charming area of Seghers, in Estepona, this large rustic estate of 2,760 m² offers a unique opportunity to enjoy the tranquility of the countryside without giving up the proximity of essential services. The spacious plot offers a green space to enjoy the outdoors, featuring a country house with a built area of 111.6 m², ideal for those seeking a cozy home in a rural rustic environment yet close to local amenities. The covered porch with a barbecue area, approximately 30 m², provides a perfect outdoor space for family gatherings or simple recreation, and frames the access to the living room with a fireplace integrated into an open space with a dining area and open kitchen with an island. The house has two bedrooms, both with built-in wardrobes offering ample storage space, and a bathroom with a shower. The house is equipped with air conditioning. On the side, next to the porch, you can enjoy a 27 m² pool, while there is a covered parking area with a workshop and storage room. The house is in excellent condition and with just a slight renovation and adaptation to a modern style, it could further enhance its potential and value to easily become a dream cottage. The proximity to the beach, the port, the center, shops, restaurants, schools, and the port, make this property an excellent option for those seeking a rustic home in a privileged location, with all amenities within reach.