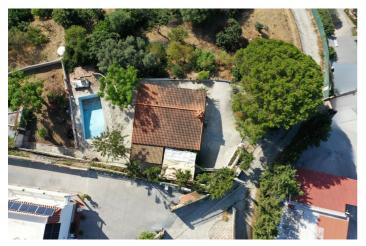

## Costa del Sol, Estepona

Located in the charming area of Seghers, in Estepona, this large rustic estate of 2,760 m² offers a unique opportunity to enjoy the tranquility of the countryside without giving up the proximity of essential services. The spacious plot offers a green space to enjoy the outdoors, featuring a country house with a built area of 111.6 m², ideal for those seeking a cozy home in a rural rustic environment yet close to local amenities. The covered porch with a barbecue area, approximately 30 m², provides a perfect outdoor space for family gatherings or simple recreation, and frames the access to the living room with a fireplace integrated into an open space with a dining area and open kitchen with an island. The house has two bedrooms, both with built-in wardrobes offering ample storage space, and a bathroom with a shower. The house is equipped with air conditioning. On the side, next to the porch, you can enjoy a 27 m² pool, while there is a covered parking area with a workshop and storage room. The house is in excellent condition and with just a slight renovation and adaptation to a modern style, it could further enhance its potential and value to easily become a dream cottage. The proximity to the beach, the port, the center, shops, restaurants, schools, and the port, make this property an excellent option for those seeking a rustic home in a privileged location, with all amenities within reach.