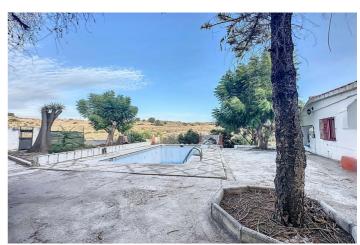

## Costa del Sol, Estepona

Located in the charming area of Seghers, in Estepona, this large rustic estate of 2,760 m² offers a unique opportunity to enjoy the tranquility of the countryside without giving up the proximity of essential services. The spacious plot offers a green space to enjoy the outdoors, featuring a country house with a built area of 111.6 m², ideal for those seeking a cozy home in a rural rustic environment yet close to local amenities. The covered porch with a barbecue area, approximately 30 m², provides a perfect outdoor space for family gatherings or simple recreation, and frames the access to the living room with a fireplace integrated into an open space with a dining area and open kitchen with an island. The house has two bedrooms, both with built-in wardrobes offering ample storage space, and a bathroom with a shower. The house is equipped with air conditioning. On the side, next to the porch, you can enjoy a 27 m² pool, while there is a covered parking area with a workshop and storage room. The house is in excellent condition and with just a slight renovation and adaptation to a modern style, it could further enhance its potential and value to easily become a dream cottage. The proximity to the beach, the port, the center, shops, restaurants, schools, and the port, make this property an excellent option for those seeking a rustic home in a privileged location, with all amenities within reach.