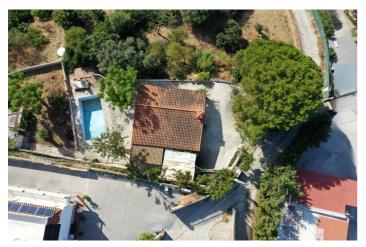

## Costa del Sol, Estepona

Located in the charming area of Seghers, in Estepona, this large rustic estate of 2,760 m² offers a unique opportunity to enjoy the tranquility of the countryside without giving up the proximity of essential services. The spacious plot offers a green space to enjoy the outdoors, featuring a country house with a built area of 111.6 m², ideal for those seeking a cozy home in a rural rustic environment yet close to local amenities. The covered porch with a barbecue area, approximately 30 m², provides a perfect outdoor space for family gatherings or simple recreation, and frames the access to the living room with a fireplace integrated into an open space with a dining area and open kitchen with an island. The house has two bedrooms, both with built-in wardrobes offering ample storage space, and a bathroom with a shower. The house is equipped with air conditioning. On the side, next to the porch, you can enjoy a 27 m² pool, while there is a covered parking area with a workshop and storage room. The house is in excellent condition and with just a slight renovation and adaptation to a modern style, it could further enhance its potential and value to easily become a dream cottage. The proximity to the beach, the port, the center, shops, restaurants, schools, and the port, make this property an excellent option for those seeking a rustic home in a privileged location, with all amenities within reach.