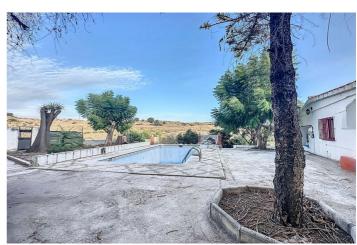

## Costa del Sol, Estepona

Located in the charming area of Seghers, in Estepona, this large rustic estate of 2,760 m² offers a unique opportunity to enjoy the tranquility of the countryside without giving up the proximity of essential services. The spacious plot offers a green space to enjoy the outdoors, featuring a country house with a built area of 111.6 m², ideal for those seeking a cozy home in a rural rustic environment yet close to local amenities. The covered porch with a barbecue area, approximately 30 m², provides a perfect outdoor space for family gatherings or simple recreation, and frames the access to the living room with a fireplace integrated into an open space with a dining area and open kitchen with an island. The house has two bedrooms, both with built-in wardrobes offering ample storage space, and a bathroom with a shower. The house is equipped with air conditioning. On the side, next to the porch, you can enjoy a 27 m² pool, while there is a covered parking area with a workshop and storage room. The house is in excellent condition and with just a slight renovation and adaptation to a modern style, it could further enhance its potential and value to easily become a dream cottage. The proximity to the beach, the port, the center, shops, restaurants, schools, and the port, make this property an excellent option for those seeking a rustic home in a privileged location, with all amenities within reach.