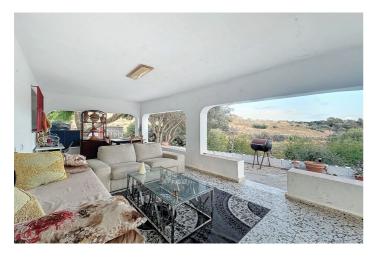

## Costa del Sol, Estepona

Located in the charming area of Seghers, in Estepona, this large rustic estate of 2,760 m² offers a unique opportunity to enjoy the tranquility of the countryside without giving up the proximity of essential services. The spacious plot offers a green space to enjoy the outdoors, featuring a country house with a built area of 111.6 m², ideal for those seeking a cozy home in a rural rustic environment yet close to local amenities. The covered porch with a barbecue area, approximately 30 m², provides a perfect outdoor space for family gatherings or simple recreation, and frames the access to the living room with a fireplace integrated into an open space with a dining area and open kitchen with an island. The house has two bedrooms, both with built-in wardrobes offering ample storage space, and a bathroom with a shower. The house is equipped with air conditioning. On the side, next to the porch, you can enjoy a 27 m² pool, while there is a covered parking area with a workshop and storage room. The house is in excellent condition and with just a slight renovation and adaptation to a modern style, it could further enhance its potential and value to easily become a dream cottage. The proximity to the beach, the port, the center, shops, restaurants, schools, and the port, make this property an excellent option for those seeking a rustic home in a privileged location, with all amenities within reach.