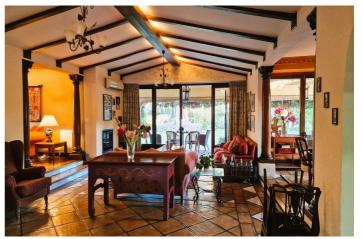

# Costa del Sol, Cortijo Blanco

Superb Andalusian style villa, situated just 200 metres from the beach in Cortijo Blanco, Marbella. The property is situated in a prime location and has been revamped in 2000. It boasts two floors and access to terraces and a spacious garden, offering abundant natural light and privacy. The Ground floor comprises a stately entrance with water fountain, a large living room, dining room, TV room, office, bedroom with bathroom, and a large, fully equipped kitchen with an island in the centre and dailly dining area. A/Ac Hot & Cold with split units, Underfloor Heating in lounge and dining room and fireplace In the outside boasts a covered terrace with a barbecue area, a large flat garden with a Saltwater swimming pool, vegetable garden and a magnificent ancient tree, which provides a unique space for relaxation and shade. The Top floor comprises four bedrooms and two bathrooms. The Master suite has an ensuite bathroom and dressing room. The bedrooms share a large south-facing sunny terrace. Cortijo Blanco is a quiet neighbourhood located on the beach side. that has been improved, including the area of the promenade and the mouth of the river. Amenities are conveniently located nearby, and the CN340 road provides easy access. This villa is a unique property, and its design and character are reflected in its details.