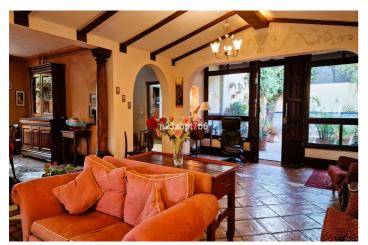

# Costa del Sol, Cortijo Blanco

Superb Andalusian style villa, situated just 200 metres from the beach in Cortijo Blanco, Marbella. The property is situated in a prime location and has been revamped in 2000. It boasts two floors and access to terraces and a spacious garden, offering abundant natural light and privacy. The Ground floor comprises a stately entrance with water fountain, a large living room, dining room, TV room, office, bedroom with bathroom, and a large, fully equipped kitchen with an island in the centre and dailly dining area. A/Ac Hot & Cold with split units, Underfloor Heating in lounge and dining room and fireplace In the outside boasts a covered terrace with a barbecue area, a large flat garden with a Saltwater swimming pool, vegetable garden and a magnificent ancient tree, which provides a unique space for relaxation and shade. The Top floor comprises four bedrooms and two bathrooms. The Master suite has an ensuite bathroom and dressing room. The bedrooms share a large south-facing sunny terrace. Cortijo Blanco is a quiet neighbourhood located on the beach side. that has been improved, including the area of the promenade and the mouth of the river. Amenities are conveniently located nearby, and the CN340 road provides easy access. This villa is a unique property, and its design and character are reflected in its details.