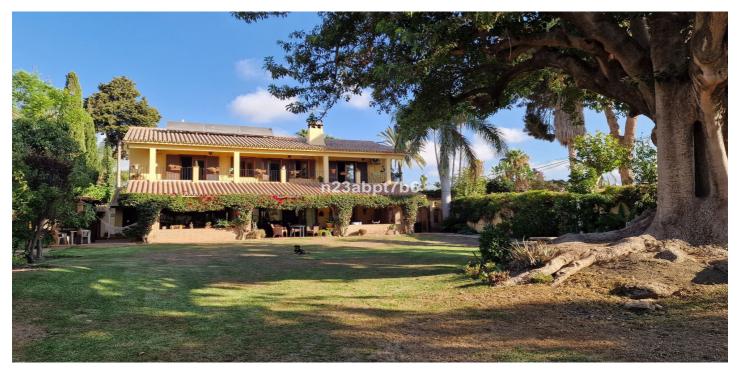

# Costa del Sol, Cortijo Blanco

Superb Andalusian style villa, situated just 200 metres from the beach in Cortijo Blanco, Marbella. The property is situated in a prime location and has been revamped in 2000. It boasts two floors and access to terraces and a spacious garden, offering abundant natural light and privacy. The Ground floor comprises a stately entrance with water fountain, a large living room, dining room, TV room, office, bedroom with bathroom, and a large, fully equipped kitchen with an island in the centre and dailly dining area. A/Ac Hot & Cold with split units, Underfloor Heating in lounge and dining room and fireplace In the outside boasts a covered terrace with a barbecue area, a large flat garden with a Saltwater swimming pool, vegetable garden and a magnificent ancient tree, which provides a unique space for relaxation and shade. The Top floor comprises four bedrooms and two bathrooms. The Master suite has an ensuite bathroom and dressing room. The bedrooms share a large south-facing sunny terrace. Cortijo Blanco is a quiet neighbourhood located on the beach side. that has been improved, including the area of the promenade and the mouth of the river. Amenities are conveniently located nearby, and the CN340 road provides easy access. This villa is a unique property, and its design and character are reflected in its details.