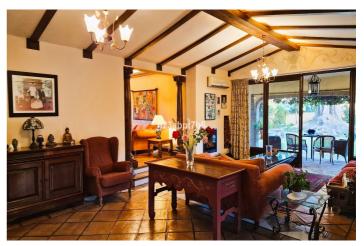

# Costa del Sol, Cortijo Blanco

Superb Andalusian style villa, situated just 200 metres from the beach in Cortijo Blanco, Marbella. The property is situated in a prime location and has been revamped in 2000. It boasts two floors and access to terraces and a spacious garden, offering abundant natural light and privacy. The Ground floor comprises a stately entrance with water fountain, a large living room, dining room, TV room, office, bedroom with bathroom, and a large, fully equipped kitchen with an island in the centre and dailly dining area. A/Ac Hot & Cold with split units, Underfloor Heating in lounge and dining room and fireplace In the outside boasts a covered terrace with a barbecue area, a large flat garden with a Saltwater swimming pool, vegetable garden and a magnificent ancient tree, which provides a unique space for relaxation and shade. The Top floor comprises four bedrooms and two bathrooms. The Master suite has an ensuite bathroom and dressing room. The bedrooms share a large south-facing sunny terrace. Cortijo Blanco is a quiet neighbourhood located on the beach side. that has been improved, including the area of the promenade and the mouth of the river. Amenities are conveniently located nearby, and the CN340 road provides easy access. This villa is a unique property, and its design and character are reflected in its details.