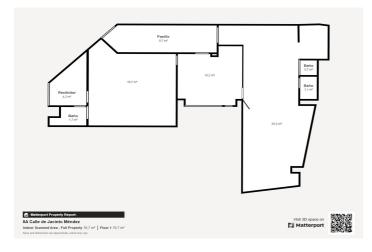

## Commercial Premises for sale in Coín, Coín

89.900€

Reference: R4879519 Build Size: 106m<sup>2</sup>

## Valle del Guadalhorce, Coín

ENTRAL LOCATION IN COÍN, IDEAL FOR BUSINESS OR RESIDENTIAL USE This versatile 106 m² space, located in the heart of Coín, offers multiple possibilities for use, including the option to adapt it as a residential property. Its location is unbeatable: just steps away from parking and only 5 minutes from the bus station, in a highly accessible and bustling commercial area. For many years, this space operated as a beauty clinic, attracting a loyal clientele thanks to its prime location. The property features a loby, two restrooms, a storage room with an electric water heater, and four rooms (two spacious and two smaller ones). This space stands out for its high potential for remodeling and versatility, making it ideal for those seeking a commercial location in the heart of Coín.