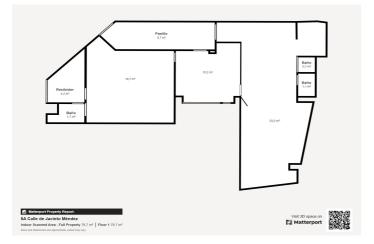

### Reference: R4879519 Build Size: 106m<sup>2</sup>

## Valle del Guadalhorce, Coín

ENTRAL LOCATION IN COÍN, IDEAL FOR BUSINESS OR RESIDENTIAL USE This versatile 106 m<sup>2</sup> space, located in the heart of Coín, offers multiple possibilities for use, including the option to adapt it as a residential property. Its location is unbeatable: just steps away from parking and only 5 minutes from the bus station, in a highly accessible and bustling commercial area. For many years, this space operated as a beauty clinic, attracting a loyal clientele thanks to its prime location. The property features a loby, two restrooms, a storage room with an electric water heater, and four rooms (two spacious and two smaller ones). This space stands out for its high potential for remodeling and versatility, making it ideal for those seeking a commercial location in the heart of Coín.