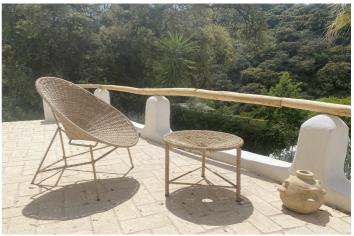

## Sierra de las Nieves, Monda

Biodynamic farm 20 minutes from Marbella, in a unique space in nature, with a river and mineral water source at the foot of the farm, surrounded by trees, it is a self-sufficient farm with a wide variety of fruit trees, and an organic garden Composed of 1 newly renovated main house with underfloor heating, aerothermal heating, and designed with a unique style 200m 3 Bedrooms plus terraces, second house with a very charming natural style and with 2 fireplaces, 2 Bedrooms, and 3 tiny homes or cabins, which make it a retreat space for rest and retirement and at the same time a profitable business. Total capacity 20 people It also has a natural pool, and small natural pools, an outdoor yoga room, etc.