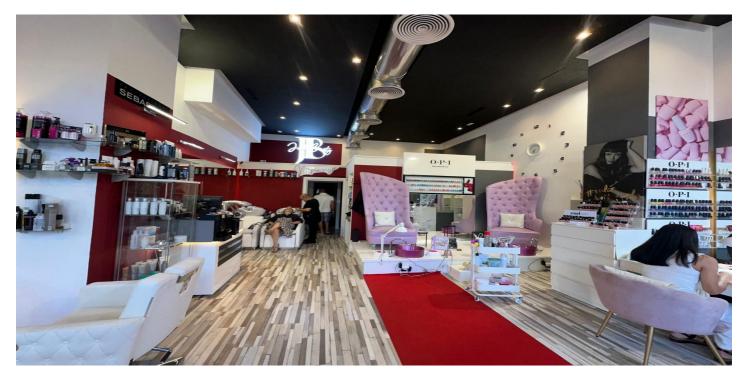

## Costa del Sol, Puerto Banús

Situated in the prestigious Marina Banus area of Puerto Banus, Marbella, this commercial property offers an exceptional opportunity for businesses seeking a prime location. Spanning 92.5 square metres, this business space is designed to cater to a variety of professional needs, combining functionality with a modern aesthetic. The property is in excellent condition, with a layout that includes a fully equipped bathroom and an additional toilet, ensuring convenience for both staff and clients. The interior benefits from air conditioning and central heating, providing a comfortable environment throughout the year. Glass doors enhance the space with natural light while offering a contemporary touch to the overall design. The property is fully furnished, allowing for immediate use without the need for additional investment. Strategically positioned, the business space is surrounded by a wealth of amenities. Its proximity to transport links, shops, schools, and the town centre ensures ease of access for employees and customers alike. Additionally, the property is located near the port, sea, and beach, making it an attractive location for businesses catering to tourists or locals. For those seeking leisure activities, the property is also close to golf courses and children's playgrounds, adding to its appeal. The street view further enhances the visibility of the property, making it an ideal choice for businesses that rely on foot traffic. Whether you are looking to establish a new venture or expand an existing one, this commercial space in Marina Banus offers an unparalleled combination of location, features, and convenience.