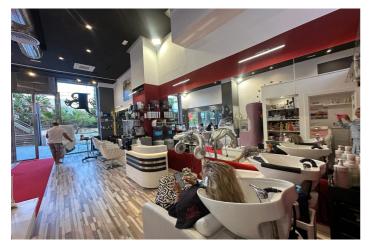

## Costa del Sol, Puerto Banús

Situated in the prestigious Marina Banus area of Puerto Banus, Marbella, this commercial property offers an exceptional opportunity for businesses seeking a prime location. Spanning 92.5 square metres, this business space is designed to cater to a variety of professional needs, combining functionality with a modern aesthetic. The property is in excellent condition, with a layout that includes a fully equipped bathroom and an additional toilet, ensuring convenience for both staff and clients. The interior benefits from air conditioning and central heating, providing a comfortable environment throughout the year. Glass doors enhance the space with natural light while offering a contemporary touch to the overall design. The property is fully furnished, allowing for immediate use without the need for additional investment. Strategically positioned, the business space is surrounded by a wealth of amenities. Its proximity to transport links, shops, schools, and the town centre ensures ease of access for employees and customers alike. Additionally, the property is located near the port, sea, and beach, making it an attractive location for businesses catering to tourists or locals. For those seeking leisure activities, the property is also close to golf courses and children's playgrounds, adding to its appeal. The street view further enhances the visibility of the property, making it an ideal choice for businesses that rely on foot traffic. Whether you are looking to establish a new venture or expand an existing one, this commercial space in Marina Banus offers an unparalleled combination of location, features, and convenience.