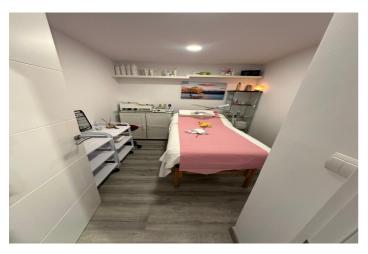

## Costa del Sol, Puerto Banús

Situated in the prestigious Marina Banus area of Puerto Banus, Marbella, this commercial property offers an exceptional opportunity for businesses seeking a prime location. Spanning 92.5 square metres, this business space is designed to cater to a variety of professional needs, combining functionality with a modern aesthetic. The property is in excellent condition, with a layout that includes a fully equipped bathroom and an additional toilet, ensuring convenience for both staff and clients. The interior benefits from air conditioning and central heating, providing a comfortable environment throughout the year. Glass doors enhance the space with natural light while offering a contemporary touch to the overall design. The property is fully furnished, allowing for immediate use without the need for additional investment. Strategically positioned, the business space is surrounded by a wealth of amenities. Its proximity to transport links, shops, schools, and the town centre ensures ease of access for employees and customers alike. Additionally, the property is located near the port, sea, and beach, making it an attractive location for businesses catering to tourists or locals. For those seeking leisure activities, the property is also close to golf courses and children's playgrounds, adding to its appeal. The street view further enhances the visibility of the property, making it an ideal choice for businesses that rely on foot traffic. Whether you are looking to establish a new venture or expand an existing one, this commercial space in Marina Banus offers an unparalleled combination of location, features, and convenience.