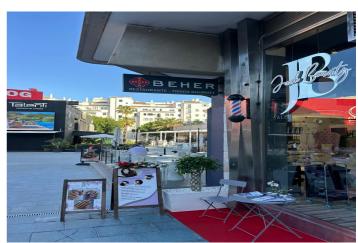

## Costa del Sol, Puerto Banús

Situated in the prestigious Marina Banus area of Puerto Banus, Marbella, this commercial property offers an exceptional opportunity for businesses seeking a prime location. Spanning 92.5 square metres, this business space is designed to cater to a variety of professional needs, combining functionality with a modern aesthetic. The property is in excellent condition, with a layout that includes a fully equipped bathroom and an additional toilet, ensuring convenience for both staff and clients. The interior benefits from air conditioning and central heating, providing a comfortable environment throughout the year. Glass doors enhance the space with natural light while offering a contemporary touch to the overall design. The property is fully furnished, allowing for immediate use without the need for additional investment. Strategically positioned, the business space is surrounded by a wealth of amenities. Its proximity to transport links, shops, schools, and the town centre ensures ease of access for employees and customers alike. Additionally, the property is located near the port, sea, and beach, making it an attractive location for businesses catering to tourists or locals. For those seeking leisure activities, the property is also close to golf courses and children's playgrounds, adding to its appeal. The street view further enhances the visibility of the property, making it an ideal choice for businesses that rely on foot traffic. Whether you are looking to establish a new venture or expand an existing one, this commercial space in Marina Banus offers an unparalleled combination of location, features, and convenience.