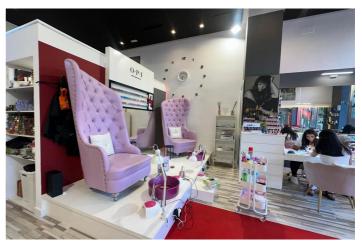

## Costa del Sol, Puerto Banús

Situated in the prestigious Marina Banus area of Puerto Banus, Marbella, this commercial property offers an exceptional opportunity for businesses seeking a prime location. Spanning 92.5 square metres, this business space is designed to cater to a variety of professional needs, combining functionality with a modern aesthetic. The property is in excellent condition, with a layout that includes a fully equipped bathroom and an additional toilet, ensuring convenience for both staff and clients. The interior benefits from air conditioning and central heating, providing a comfortable environment throughout the year. Glass doors enhance the space with natural light while offering a contemporary touch to the overall design. The property is fully furnished, allowing for immediate use without the need for additional investment. Strategically positioned, the business space is surrounded by a wealth of amenities. Its proximity to transport links, shops, schools, and the town centre ensures ease of access for employees and customers alike. Additionally, the property is located near the port, sea, and beach, making it an attractive location for businesses catering to tourists or locals. For those seeking leisure activities, the property is also close to golf courses and children's playgrounds, adding to its appeal. The street view further enhances the visibility of the property, making it an ideal choice for businesses that rely on foot traffic. Whether you are looking to establish a new venture or expand an existing one, this commercial space in Marina Banus offers an unparalleled combination of location, features, and convenience.