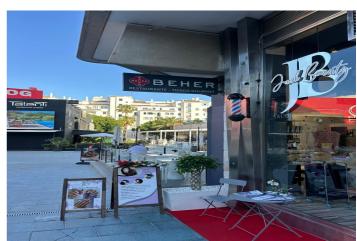

## Costa del Sol, Puerto Banús

Situated in the prestigious Marina Banus area of Puerto Banus, Marbella, this commercial property offers an exceptional opportunity for businesses seeking a prime location. Spanning 92.5 square metres, this business space is designed to cater to a variety of professional needs, combining functionality with a modern aesthetic. The property is in excellent condition, with a layout that includes a fully equipped bathroom and an additional toilet, ensuring convenience for both staff and clients. The interior benefits from air conditioning and central heating, providing a comfortable environment throughout the year. Glass doors enhance the space with natural light while offering a contemporary touch to the overall design. The property is fully furnished, allowing for immediate use without the need for additional investment. Strategically positioned, the business space is surrounded by a wealth of amenities. Its proximity to transport links, shops, schools, and the town centre ensures ease of access for employees and customers alike. Additionally, the property is located near the port, sea, and beach, making it an attractive location for businesses catering to tourists or locals. For those seeking leisure activities, the property is also close to golf courses and children's playgrounds, adding to its appeal. The street view further enhances the visibility of the property, making it an ideal choice for businesses that rely on foot traffic. Whether you are looking to establish a new venture or expand an existing one, this commercial space in Marina Banus offers an unparalleled combination of location, features, and convenience.