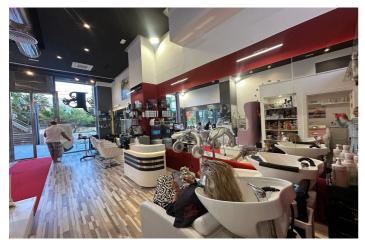

## Costa del Sol, Puerto Banús

Situated in the prestigious Marina Banus area of Puerto Banus, Marbella, this commercial property offers an exceptional opportunity for businesses seeking a prime location. Spanning 92.5 square metres, this business space is designed to cater to a variety of professional needs, combining functionality with a modern aesthetic. The property is in excellent condition, with a layout that includes a fully equipped bathroom and an additional toilet, ensuring convenience for both staff and clients. The interior benefits from air conditioning and central heating, providing a comfortable environment throughout the year. Glass doors enhance the space with natural light while offering a contemporary touch to the overall design. The property is fully furnished, allowing for immediate use without the need for additional investment. Strategically positioned, the business space is surrounded by a wealth of amenities. Its proximity to transport links, shops, schools, and the town centre ensures ease of access for employees and customers alike. Additionally, the property is located near the port, sea, and beach, making it an attractive location for businesses catering to tourists or locals. For those seeking leisure activities, the property is also close to golf courses and children's playgrounds, adding to its appeal. The street view further enhances the visibility of the property, making it an ideal choice for businesses that rely on foot traffic. Whether you are looking to establish a new venture or expand an existing one, this commercial space in Marina Banus offers an unparalleled combination of location, features, and convenience.