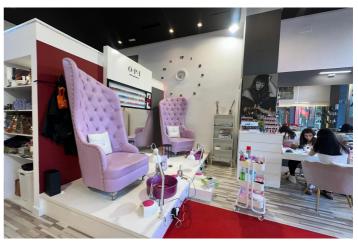

## Costa del Sol, Puerto Banús

Situated in the prestigious Marina Banus area of Puerto Banus, Marbella, this commercial property offers an exceptional opportunity for businesses seeking a prime location. Spanning 92.5 square metres, this business space is designed to cater to a variety of professional needs, combining functionality with a modern aesthetic. The property is in excellent condition, with a layout that includes a fully equipped bathroom and an additional toilet, ensuring convenience for both staff and clients. The interior benefits from air conditioning and central heating, providing a comfortable environment throughout the year. Glass doors enhance the space with natural light while offering a contemporary touch to the overall design. The property is fully furnished, allowing for immediate use without the need for additional investment. Strategically positioned, the business space is surrounded by a wealth of amenities. Its proximity to transport links, shops, schools, and the town centre ensures ease of access for employees and customers alike. Additionally, the property is located near the port, sea, and beach, making it an attractive location for businesses catering to tourists or locals. For those seeking leisure activities, the property is also close to golf courses and children's playgrounds, adding to its appeal. The street view further enhances the visibility of the property, making it an ideal choice for businesses that rely on foot traffic. Whether you are looking to establish a new venture or expand an existing one, this commercial space in Marina Banus offers an unparalleled combination of location, features, and convenience.