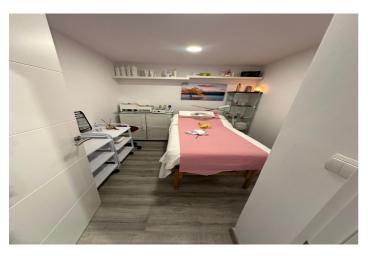

## Costa del Sol, Puerto Banús

Situated in the prestigious Marina Banus area of Puerto Banus, Marbella, this commercial property offers an exceptional opportunity for businesses seeking a prime location. Spanning 92.5 square metres, this business space is designed to cater to a variety of professional needs, combining functionality with a modern aesthetic. The property is in excellent condition, with a layout that includes a fully equipped bathroom and an additional toilet, ensuring convenience for both staff and clients. The interior benefits from air conditioning and central heating, providing a comfortable environment throughout the year. Glass doors enhance the space with natural light while offering a contemporary touch to the overall design. The property is fully furnished, allowing for immediate use without the need for additional investment. Strategically positioned, the business space is surrounded by a wealth of amenities. Its proximity to transport links, shops, schools, and the town centre ensures ease of access for employees and customers alike. Additionally, the property is located near the port, sea, and beach, making it an attractive location for businesses catering to tourists or locals. For those seeking leisure activities, the property is also close to golf courses and children's playgrounds, adding to its appeal. The street view further enhances the visibility of the property, making it an ideal choice for businesses that rely on foot traffic. Whether you are looking to establish a new venture or expand an existing one, this commercial space in Marina Banus offers an unparalleled combination of location, features, and convenience.