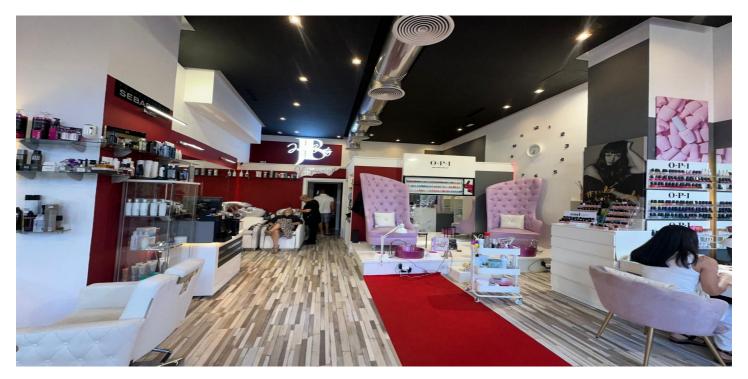

## Costa del Sol, Puerto Banús

Situated in the prestigious Marina Banus area of Puerto Banus, Marbella, this commercial property offers an exceptional opportunity for businesses seeking a prime location. Spanning 92.5 square metres, this business space is designed to cater to a variety of professional needs, combining functionality with a modern aesthetic. The property is in excellent condition, with a layout that includes a fully equipped bathroom and an additional toilet, ensuring convenience for both staff and clients. The interior benefits from air conditioning and central heating, providing a comfortable environment throughout the year. Glass doors enhance the space with natural light while offering a contemporary touch to the overall design. The property is fully furnished, allowing for immediate use without the need for additional investment. Strategically positioned, the business space is surrounded by a wealth of amenities. Its proximity to transport links, shops, schools, and the town centre ensures ease of access for employees and customers alike. Additionally, the property is located near the port, sea, and beach, making it an attractive location for businesses catering to tourists or locals. For those seeking leisure activities, the property is also close to golf courses and children's playgrounds, adding to its appeal. The street view further enhances the visibility of the property, making it an ideal choice for businesses that rely on foot traffic. Whether you are looking to establish a new venture or expand an existing one, this commercial space in Marina Banus offers an unparalleled combination of location, features, and convenience.