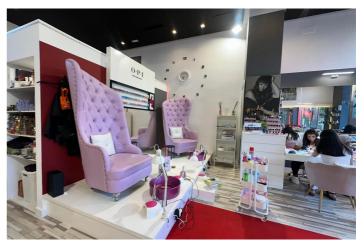

## Costa del Sol, Puerto Banús

Situated in the prestigious Marina Banus area of Puerto Banus, Marbella, this commercial property offers an exceptional opportunity for businesses seeking a prime location. Spanning 92.5 square metres, this business space is designed to cater to a variety of professional needs, combining functionality with a modern aesthetic. The property is in excellent condition, with a layout that includes a fully equipped bathroom and an additional toilet, ensuring convenience for both staff and clients. The interior benefits from air conditioning and central heating, providing a comfortable environment throughout the year. Glass doors enhance the space with natural light while offering a contemporary touch to the overall design. The property is fully furnished, allowing for immediate use without the need for additional investment. Strategically positioned, the business space is surrounded by a wealth of amenities. Its proximity to transport links, shops, schools, and the town centre ensures ease of access for employees and customers alike. Additionally, the property is located near the port, sea, and beach, making it an attractive location for businesses catering to tourists or locals. For those seeking leisure activities, the property is also close to golf courses and children's playgrounds, adding to its appeal. The street view further enhances the visibility of the property, making it an ideal choice for businesses that rely on foot traffic. Whether you are looking to establish a new venture or expand an existing one, this commercial space in Marina Banus offers an unparalleled combination of location, features, and convenience.