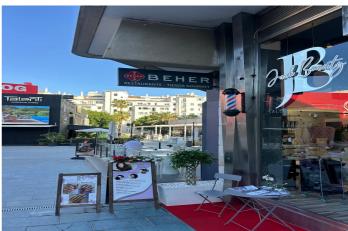

## Costa del Sol, Puerto Banús

Situated in the prestigious Marina Banus area of Puerto Banus, Marbella, this commercial property offers an exceptional opportunity for businesses seeking a prime location. Spanning 92.5 square metres, this business space is designed to cater to a variety of professional needs, combining functionality with a modern aesthetic. The property is in excellent condition, with a layout that includes a fully equipped bathroom and an additional toilet, ensuring convenience for both staff and clients. The interior benefits from air conditioning and central heating, providing a comfortable environment throughout the year. Glass doors enhance the space with natural light while offering a contemporary touch to the overall design. The property is fully furnished, allowing for immediate use without the need for additional investment. Strategically positioned, the business space is surrounded by a wealth of amenities. Its proximity to transport links, shops, schools, and the town centre ensures ease of access for employees and customers alike. Additionally, the property is located near the port, sea, and beach, making it an attractive location for businesses catering to tourists or locals. For those seeking leisure activities, the property is also close to golf courses and children's playgrounds, adding to its appeal. The street view further enhances the visibility of the property, making it an ideal choice for businesses that rely on foot traffic. Whether you are looking to establish a new venture or expand an existing one, this commercial space in Marina Banus offers an unparalleled combination of location, features, and convenience.