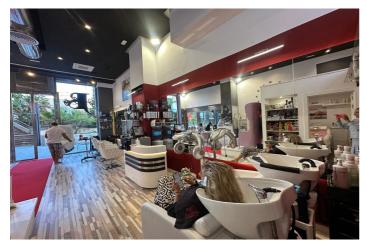

## Costa del Sol, Puerto Banús

Situated in the prestigious Marina Banus area of Puerto Banus, Marbella, this commercial property offers an exceptional opportunity for businesses seeking a prime location. Spanning 92.5 square metres, this business space is designed to cater to a variety of professional needs, combining functionality with a modern aesthetic. The property is in excellent condition, with a layout that includes a fully equipped bathroom and an additional toilet, ensuring convenience for both staff and clients. The interior benefits from air conditioning and central heating, providing a comfortable environment throughout the year. Glass doors enhance the space with natural light while offering a contemporary touch to the overall design. The property is fully furnished, allowing for immediate use without the need for additional investment. Strategically positioned, the business space is surrounded by a wealth of amenities. Its proximity to transport links, shops, schools, and the town centre ensures ease of access for employees and customers alike. Additionally, the property is located near the port, sea, and beach, making it an attractive location for businesses catering to tourists or locals. For those seeking leisure activities, the property is also close to golf courses and children's playgrounds, adding to its appeal. The street view further enhances the visibility of the property, making it an ideal choice for businesses that rely on foot traffic. Whether you are looking to establish a new venture or expand an existing one, this commercial space in Marina Banus offers an unparalleled combination of location, features, and convenience.