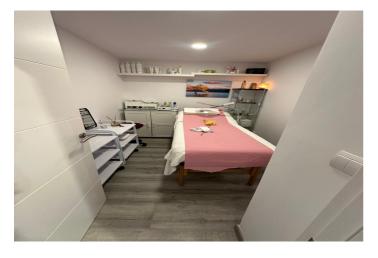

## Costa del Sol, Puerto Banús

Situated in the prestigious Marina Banus area of Puerto Banus, Marbella, this commercial property offers an exceptional opportunity for businesses seeking a prime location. Spanning 92.5 square metres, this business space is designed to cater to a variety of professional needs, combining functionality with a modern aesthetic. The property is in excellent condition, with a layout that includes a fully equipped bathroom and an additional toilet, ensuring convenience for both staff and clients. The interior benefits from air conditioning and central heating, providing a comfortable environment throughout the year. Glass doors enhance the space with natural light while offering a contemporary touch to the overall design. The property is fully furnished, allowing for immediate use without the need for additional investment. Strategically positioned, the business space is surrounded by a wealth of amenities. Its proximity to transport links, shops, schools, and the town centre ensures ease of access for employees and customers alike. Additionally, the property is located near the port, sea, and beach, making it an attractive location for businesses catering to tourists or locals. For those seeking leisure activities, the property is also close to golf courses and children's playgrounds, adding to its appeal. The street view further enhances the visibility of the property, making it an ideal choice for businesses that rely on foot traffic. Whether you are looking to establish a new venture or expand an existing one, this commercial space in Marina Banus offers an unparalleled combination of location, features, and convenience.