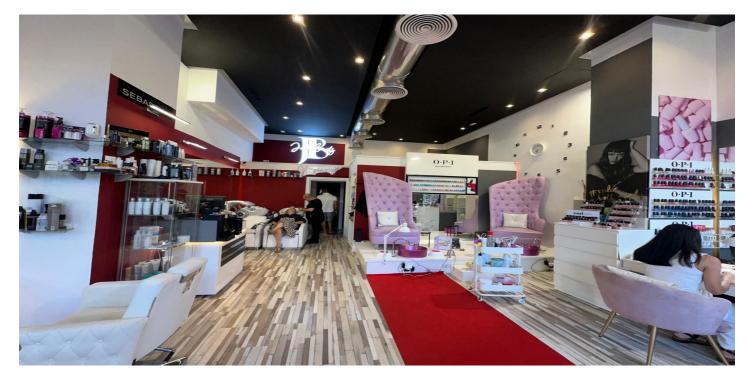

## Costa del Sol, Puerto Banús

Situated in the prestigious Marina Banus area of Puerto Banus, Marbella, this commercial property offers an exceptional opportunity for businesses seeking a prime location. Spanning 92.5 square metres, this business space is designed to cater to a variety of professional needs, combining functionality with a modern aesthetic. The property is in excellent condition, with a layout that includes a fully equipped bathroom and an additional toilet, ensuring convenience for both staff and clients. The interior benefits from air conditioning and central heating, providing a comfortable environment throughout the year. Glass doors enhance the space with natural light while offering a contemporary touch to the overall design. The property is fully furnished, allowing for immediate use without the need for additional investment. Strategically positioned, the business space is surrounded by a wealth of amenities. Its proximity to transport links, shops, schools, and the town centre ensures ease of access for employees and customers alike. Additionally, the property is located near the port, sea, and beach, making it an attractive location for businesses catering to tourists or locals. For those seeking leisure activities, the property is also close to golf courses and children's playgrounds, adding to its appeal. The street view further enhances the visibility of the property, making it an ideal choice for businesses that rely on foot traffic. Whether you are looking to establish a new venture or expand an existing one, this commercial space in Marina Banus offers an unparalleled combination of location, features, and convenience.