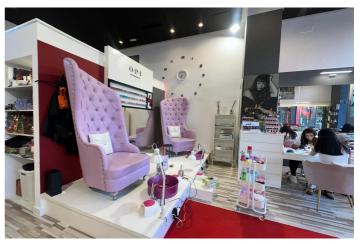

## Costa del Sol, Puerto Banús

Situated in the prestigious Marina Banus area of Puerto Banus, Marbella, this commercial property offers an exceptional opportunity for businesses seeking a prime location. Spanning 92.5 square metres, this business space is designed to cater to a variety of professional needs, combining functionality with a modern aesthetic. The property is in excellent condition, with a layout that includes a fully equipped bathroom and an additional toilet, ensuring convenience for both staff and clients. The interior benefits from air conditioning and central heating, providing a comfortable environment throughout the year. Glass doors enhance the space with natural light while offering a contemporary touch to the overall design. The property is fully furnished, allowing for immediate use without the need for additional investment. Strategically positioned, the business space is surrounded by a wealth of amenities. Its proximity to transport links, shops, schools, and the town centre ensures ease of access for employees and customers alike. Additionally, the property is located near the port, sea, and beach, making it an attractive location for businesses catering to tourists or locals. For those seeking leisure activities, the property is also close to golf courses and children's playgrounds, adding to its appeal. The street view further enhances the visibility of the property, making it an ideal choice for businesses that rely on foot traffic. Whether you are looking to establish a new venture or expand an existing one, this commercial space in Marina Banus offers an unparalleled combination of location, features, and convenience.