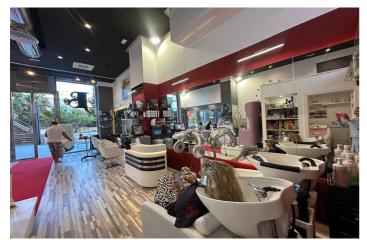

## Costa del Sol, Puerto Banús

Situated in the prestigious Marina Banus area of Puerto Banus, Marbella, this commercial property offers an exceptional opportunity for businesses seeking a prime location. Spanning 92.5 square metres, this business space is designed to cater to a variety of professional needs, combining functionality with a modern aesthetic. The property is in excellent condition, with a layout that includes a fully equipped bathroom and an additional toilet, ensuring convenience for both staff and clients. The interior benefits from air conditioning and central heating, providing a comfortable environment throughout the year. Glass doors enhance the space with natural light while offering a contemporary touch to the overall design. The property is fully furnished, allowing for immediate use without the need for additional investment. Strategically positioned, the business space is surrounded by a wealth of amenities. Its proximity to transport links, shops, schools, and the town centre ensures ease of access for employees and customers alike. Additionally, the property is located near the port, sea, and beach, making it an attractive location for businesses catering to tourists or locals. For those seeking leisure activities, the property is also close to golf courses and children's playgrounds, adding to its appeal. The street view further enhances the visibility of the property, making it an ideal choice for businesses that rely on foot traffic. Whether you are looking to establish a new venture or expand an existing one, this commercial space in Marina Banus offers an unparalleled combination of location, features, and convenience.