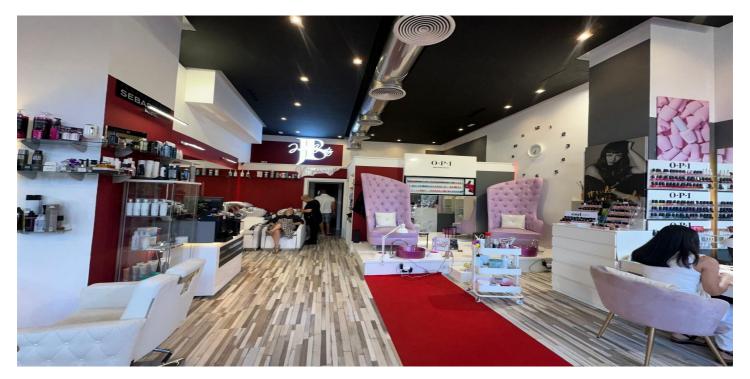

## Costa del Sol, Puerto Banús

Situated in the prestigious Marina Banus area of Puerto Banus, Marbella, this commercial property offers an exceptional opportunity for businesses seeking a prime location. Spanning 92.5 square metres, this business space is designed to cater to a variety of professional needs, combining functionality with a modern aesthetic. The property is in excellent condition, with a layout that includes a fully equipped bathroom and an additional toilet, ensuring convenience for both staff and clients. The interior benefits from air conditioning and central heating, providing a comfortable environment throughout the year. Glass doors enhance the space with natural light while offering a contemporary touch to the overall design. The property is fully furnished, allowing for immediate use without the need for additional investment. Strategically positioned, the business space is surrounded by a wealth of amenities. Its proximity to transport links, shops, schools, and the town centre ensures ease of access for employees and customers alike. Additionally, the property is located near the port, sea, and beach, making it an attractive location for businesses catering to tourists or locals. For those seeking leisure activities, the property is also close to golf courses and children's playgrounds, adding to its appeal. The street view further enhances the visibility of the property, making it an ideal choice for businesses that rely on foot traffic. Whether you are looking to establish a new venture or expand an existing one, this commercial space in Marina Banus offers an unparalleled combination of location, features, and convenience.