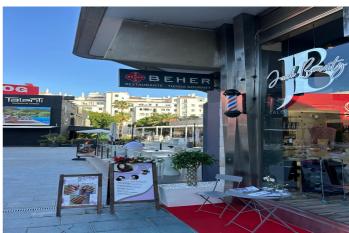

## Geschäft zum Verkauf in Puerto Banús, Marbella

1.390.000 €

Referenz: R4966312 Badezimmer: 2 Garten: 92m<sup>2</sup>

## Costa del Sol, Puerto Banús

Situated in the prestigious Marina Banus area of Puerto Banus, Marbella, this commercial property offers an exceptional opportunity for businesses seeking a prime location. Spanning 92.5 square metres, this business space is designed to cater to a variety of professional needs, combining functionality with a modern aesthetic. The property is in excellent condition, with a layout that includes a fully equipped bathroom and an additional toilet, ensuring convenience for both staff and clients. The interior benefits from air conditioning and central heating, providing a comfortable environment throughout the year. Glass doors enhance the space with natural light while offering a contemporary touch to the overall design. The property is fully furnished, allowing for immediate use without the need for additional investment. Strategically positioned, the business space is surrounded by a wealth of amenities. Its proximity to transport links, shops, schools, and the town centre ensures ease of access for employees and customers alike. Additionally, the property is located near the port, sea, and beach, making it an attractive location for businesses catering to tourists or locals. For those seeking leisure activities, the property is also close to golf courses and children's playgrounds, adding to its appeal. The street view further enhances the visibility of the property, making it an ideal choice for businesses that rely on foot traffic. Whether you are looking to establish a new venture or expand an existing one, this commercial space in Marina Banus offers an unparalleled combination of location, features, and convenience.