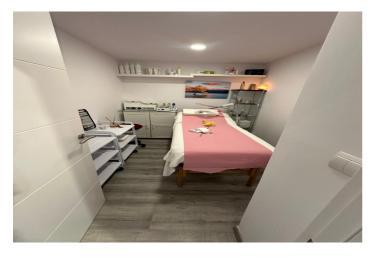

## Costa del Sol, Puerto Banús

Situated in the prestigious Marina Banus area of Puerto Banus, Marbella, this commercial property offers an exceptional opportunity for businesses seeking a prime location. Spanning 92.5 square metres, this business space is designed to cater to a variety of professional needs, combining functionality with a modern aesthetic. The property is in excellent condition, with a layout that includes a fully equipped bathroom and an additional toilet, ensuring convenience for both staff and clients. The interior benefits from air conditioning and central heating, providing a comfortable environment throughout the year. Glass doors enhance the space with natural light while offering a contemporary touch to the overall design. The property is fully furnished, allowing for immediate use without the need for additional investment. Strategically positioned, the business space is surrounded by a wealth of amenities. Its proximity to transport links, shops, schools, and the town centre ensures ease of access for employees and customers alike. Additionally, the property is located near the port, sea, and beach, making it an attractive location for businesses catering to tourists or locals. For those seeking leisure activities, the property is also close to golf courses and children's playgrounds, adding to its appeal. The street view further enhances the visibility of the property, making it an ideal choice for businesses that rely on foot traffic. Whether you are looking to establish a new venture or expand an existing one, this commercial space in Marina Banus offers an unparalleled combination of location, features, and convenience.