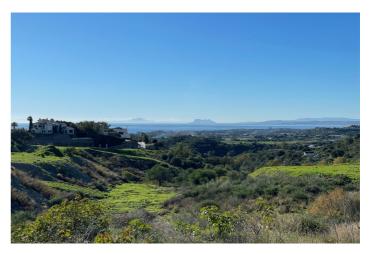

## Costa del Sol, New Golden Mile

LARGE PLOT FOR LUXURY VILLA Plot Size: 3,176 m² Buildable: 500m² plus basement and porches Large plot with unobstructed panoramic, south-western sea view to Gibraltar and Morocco and mountains. Close to beach (2km), great restaurants, supermarkets, hospital, schools etc. La Panera on the New Golden Mile between San Pedro and Estepona is a beautiful and peaceful area, only 10 to 12 minutes from Puerto Banus. High quality urbanisation with luxury villas. All services are in place.