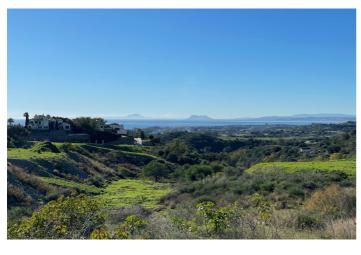

## Costa del Sol, New Golden Mile

LARGE PLOT FOR LUXURY VILLA Double Plot: 3,135m² Buildable: 500m² plus basement and porches Large elevated plot with unobstructed panoramic, south-western sea view to Gibraltar and Morocco and mountains. Close to beach (2km), great restaurants, supermarkets, hospital, schools etc. La Panera on the New Golden Mile between San Pedro and Estepona is a beautiful and peaceful area, only 10 to 12 minutes from Puerto Banus. High quality urbanisation with luxury villas. All services are in place.