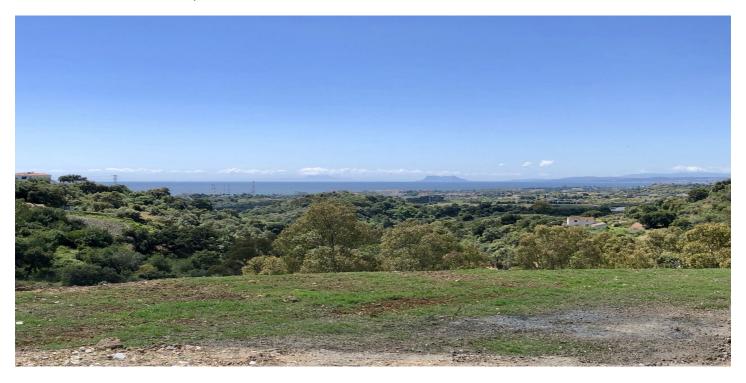

## Costa del Sol, New Golden Mile

LARGE PLOT FOR LUXURY VILLA Double Plot: 3,135m² Buildable: 500m² plus basement and porches Large elevated plot with unobstructed panoramic, south-western sea view to Gibraltar and Morocco and mountains. Close to beach (2km), great restaurants, supermarkets, hospital, schools etc. La Panera on the New Golden Mile between San Pedro and Estepona is a beautiful and peaceful area, only 10 to 12 minutes from Puerto Banus. High quality urbanisation with luxury villas. All services are in place.