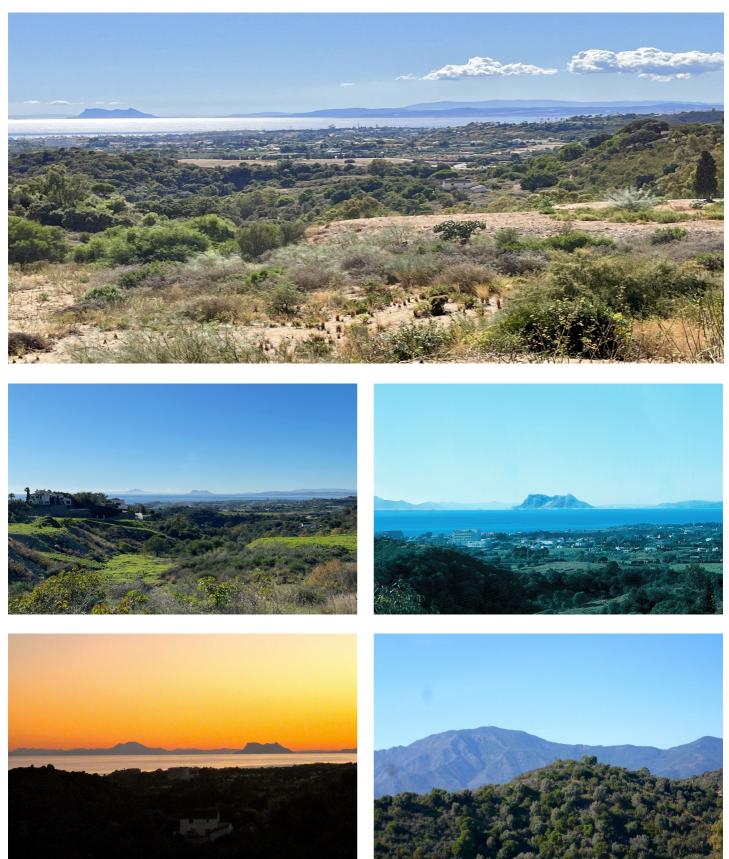

## Costa del Sol, New Golden Mile

LARGE PLOT FOR LUXURY VILLA Double Plot: 2,333m<sup>2</sup> Buildable: 500m<sup>2</sup> plus basement and porches Large elevated plot with unobstructed panoramic, south-western sea view to Gibraltar and Morocco and mountains. Close to beach (2km), great restaurants, supermarkets, hospital, schools etc. La Panera on the New Golden Mile between San Pedro and Estepona is a beautiful and peaceful area, only 10 to 12 minutes from Puerto Banus. High quality urbanisation with luxury villas. All services are in place.