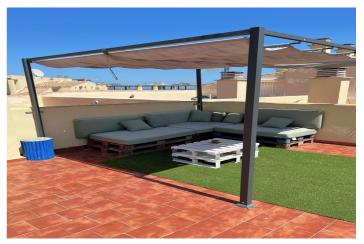

## MAGNIFICENT 2-BEDROOM PENTHOUSE VERY CLOSE TO THE BEACH!!

This apartment is located in an excellent location between Sabinillas and Sotogrande, both just a 5-minute drive away. The beach is 300 meters away, where you can enjoy the sea and long walks along the beautiful coastal path that connects the entire Costa del Sol. Supermarkets, shops, and restaurants are just a few minutes away by car. The property has a fantastic southwest orientation, with SEA AND MOUNTAIN VIEWS. The apartment has a living-dining room with access to a beautiful covered terrace and a fully equipped kitchen partially open to the living room. The apartment has 2 bedrooms with built-in wardrobes and 2 full bathrooms, one of them en suite. The property also has the convenience of a parking space included in the price, in addition to enjoying the communal gardens and pool. WE RECOMMEND A VIEWING!!

## **Features:**

Features Orientation Climate Control

Covered Terrace South West Air Conditioning
Lift Cold A/C

Near Transport Hot A/C

Private Terrace
Ensuite Bathroom
Fitted Wardrobes

Solarium WiFi

ViewsSettingConditionSeaUrbanisationGood