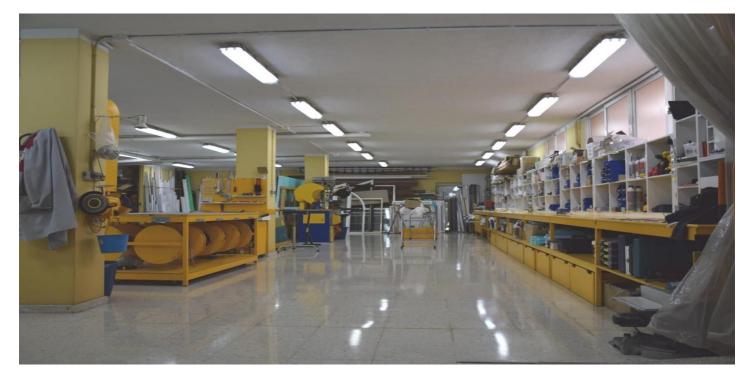

### Costa del Sol, Mijas Costa

At the moment, the premises are used for metal carpentry and storage. This space is very versatile and adaptable for various potential activities. It can be transformed into an open area by easily removing existing partitions that are located on the flooring, which is finished with polished terrazzo and is also polished. It has extensive protected electrical installations, offering multiple light points and plugs distributed throughout all areas of the premises. In addition, it has a laundry area equipped with drains and hot water, accompanied by sliding curtains for greater comfort. The premises are divided into several independent sections: one for changing rooms, equipped with lockers, sinks and a shower, another for toilets with a toilet and sink, and a sink area with an aluminum cabinet, a marble top, shelves and an integrated refrigerator. For better organized storage, shelves, cabinets and hidden drawers with wheels have been installed. In addition, it has a protected pit for vehicle repair, ensuring an adequate space to carry out these tasks. Finally, a permanent ford has been guaranteed on both sides of the street to facilitate the access and exit of vehicles safely and without inconvenience. Do not hesitate to contact us for more information and visit this wonderful establishment in operation that is for sale!