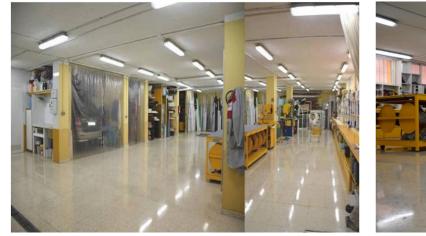

### Costa del Sol, Mijas Costa

At the moment, the premises are used for metal carpentry and storage. This space is very versatile and adaptable for various potential activities. It can be transformed into an open area by easily removing existing partitions that are located on the flooring, which is finished with polished terrazzo and is also polished. It has extensive protected electrical installations, offering multiple light points and plugs distributed throughout all areas of the premises. In addition, it has a laundry area equipped with drains and hot water, accompanied by sliding curtains for greater comfort. The premises are divided into several independent sections: one for changing rooms, equipped with lockers, sinks and a shower, another for toilets with a toilet and sink, and a sink area with an aluminum cabinet, a marble top, shelves and an integrated refrigerator. For better organized storage, shelves, cabinets and hidden drawers with wheels have been installed. In addition, it has a protected pit for vehicle repair, ensuring an adequate space to carry out these tasks. Finally, a permanent ford has been guaranteed on both sides of the street to facilitate the access and exit of vehicles safely and without inconvenience. Do not hesitate to contact us for more information and visit this wonderful establishment in operation that is for sale!