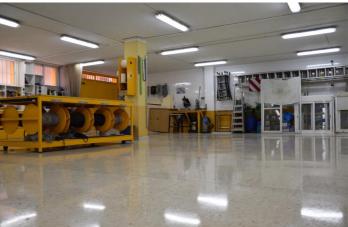

### Costa del Sol, Mijas Costa

At the moment, the premises are used for metal carpentry and storage. This space is very versatile and adaptable for various potential activities. It can be transformed into an open area by easily removing existing partitions that are located on the flooring, which is finished with polished terrazzo and is also polished. It has extensive protected electrical installations, offering multiple light points and plugs distributed throughout all areas of the premises. In addition, it has a laundry area equipped with drains and hot water, accompanied by sliding curtains for greater comfort. The premises are divided into several independent sections: one for changing rooms, equipped with lockers, sinks and a shower, another for toilets with a toilet and sink, and a sink area with an aluminum cabinet, a marble top, shelves and an integrated refrigerator. For better organized storage, shelves, cabinets and hidden drawers with wheels have been installed. In addition, it has a protected pit for vehicle repair, ensuring an adequate space to carry out these tasks. Finally, a permanent ford has been guaranteed on both sides of the street to facilitate the access and exit of vehicles safely and without inconvenience. Do not hesitate to contact us for more information and visit this wonderful establishment in operation that is for sale!