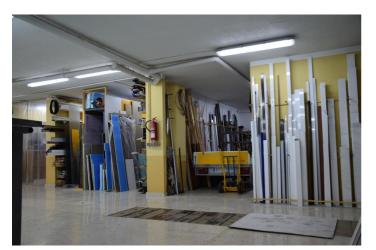

### Costa del Sol, Mijas Costa

At the moment, the premises are used for metal carpentry and storage. This space is very versatile and adaptable for various potential activities. It can be transformed into an open area by easily removing existing partitions that are located on the flooring, which is finished with polished terrazzo and is also polished. It has extensive protected electrical installations, offering multiple light points and plugs distributed throughout all areas of the premises. In addition, it has a laundry area equipped with drains and hot water, accompanied by sliding curtains for greater comfort. The premises are divided into several independent sections: one for changing rooms, equipped with lockers, sinks and a shower, another for toilets with a toilet and sink, and a sink area with an aluminum cabinet, a marble top, shelves and an integrated refrigerator. For better organized storage, shelves, cabinets and hidden drawers with wheels have been installed. In addition, it has a protected pit for vehicle repair, ensuring an adequate space to carry out these tasks. Finally, a permanent ford has been guaranteed on both sides of the street to facilitate the access and exit of vehicles safely and without inconvenience. Do not hesitate to contact us for more information and visit this wonderful establishment in operation that is for sale!