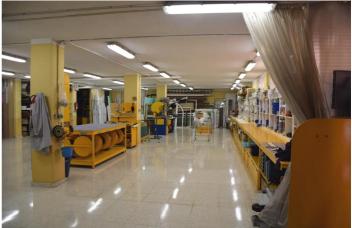

### Costa del Sol, Mijas Costa

At the moment, the premises are used for metal carpentry and storage. This space is very versatile and adaptable for various potential activities. It can be transformed into an open area by easily removing existing partitions that are located on the flooring, which is finished with polished terrazzo and is also polished. It has extensive protected electrical installations, offering multiple light points and plugs distributed throughout all areas of the premises. In addition, it has a laundry area equipped with drains and hot water, accompanied by sliding curtains for greater comfort. The premises are divided into several independent sections: one for changing rooms, equipped with lockers, sinks and a shower, another for toilets with a toilet and sink, and a sink area with an aluminum cabinet, a marble top, shelves and an integrated refrigerator. For better organized storage, shelves, cabinets and hidden drawers with wheels have been installed. In addition, it has a protected pit for vehicle repair, ensuring an adequate space to carry out these tasks. Finally, a permanent ford has been guaranteed on both sides of the street to facilitate the access and exit of vehicles safely and without inconvenience. Do not hesitate to contact us for more information and visit this wonderful establishment in operation that is for sale!