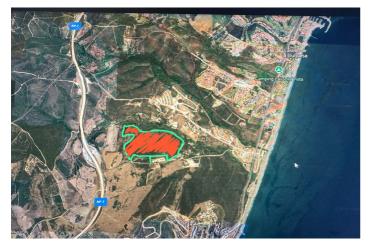

## Costa del Sol, Manilva

An exceptional estate for sale in Martagina, Manilva, located just minutes from Sotogrande. This large plot boasts a prime location with sweeping views of the Mediterranean Sea. Set on a spacious plot, this property is ideally suited for large-scale educational, healthcare, sports, leisure, and other developments—an outstanding investment opportunity in a highly desirable area brimming with potential. Strategically positioned near Sotogrande, this estate offers easy access to major routes and amenities while providing a tranquil, scenic setting. Its proximity to the Mediterranean ensures stunning sea views and a serene natural backdrop, blending convenience with relaxation. Perfect for Large-Scale Projects: Spanning 34.2 hectares, this expansive and adaptable property is perfect for a variety of projects. From educational institutions to healthcare complexes, premier sports facilities, or leisure and entertainment hubs, the opportunities are vast. Its prime location and breathtaking views make it an ideal foundation for visionary developments.