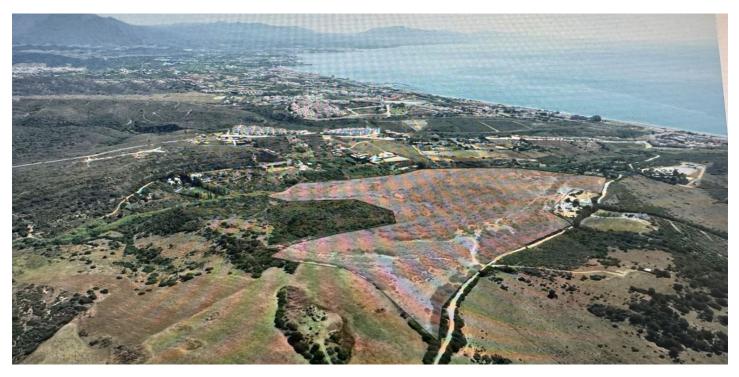

## Costa del Sol, Manilva

An exceptional estate for sale in Martagina, Manilva, located just minutes from Sotogrande. This large plot boasts a prime location with sweeping views of the Mediterranean Sea. Set on a spacious plot, this property is ideally suited for large-scale educational, healthcare, sports, leisure, and other developments—an outstanding investment opportunity in a highly desirable area brimming with potential. Strategically positioned near Sotogrande, this estate offers easy access to major routes and amenities while providing a tranquil, scenic setting. Its proximity to the Mediterranean ensures stunning sea views and a serene natural backdrop, blending convenience with relaxation. Perfect for Large-Scale Projects: Spanning 34.2 hectares, this expansive and adaptable property is perfect for a variety of projects. From educational institutions to healthcare complexes, premier sports facilities, or leisure and entertainment hubs, the opportunities are vast. Its prime location and breathtaking views make it an ideal foundation for visionary developments.