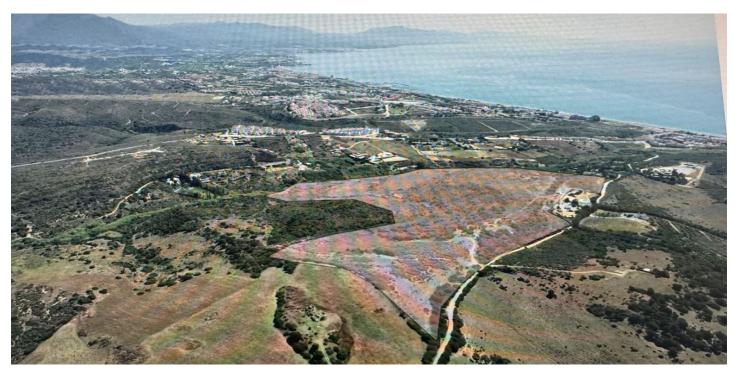

## Terreno Rustico en venta en Manilva, Manilva

10.200.000 €

Referencia: R4870576 Terreno: 336.431m<sup>2</sup>

## Costa del Sol, Manilva

An exceptional estate for sale in Martagina, Manilva, located just minutes from Sotogrande. This large plot boasts a prime location with sweeping views of the Mediterranean Sea. Set on a spacious plot, this property is ideally suited for large-scale educational, healthcare, sports, leisure, and other developments—an outstanding investment opportunity in a highly desirable area brimming with potential. Strategically positioned near Sotogrande, this estate offers easy access to major routes and amenities while providing a tranquil, scenic setting. Its proximity to the Mediterranean ensures stunning sea views and a serene natural backdrop, blending convenience with relaxation. Perfect for Large-Scale Projects: Spanning 34.2 hectares, this expansive and adaptable property is perfect for a variety of projects. From educational institutions to healthcare complexes, premier sports facilities, or leisure and entertainment hubs, the opportunities are vast. Its prime location and breathtaking views make it an ideal foundation for visionary developments.