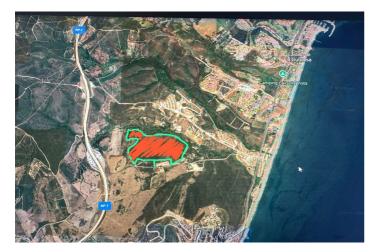

## Terreno Rustico en venta en Manilva, Manilva

10.200.000 €

Referencia: R4870576 Terreno: 336.431m<sup>2</sup>

## Costa del Sol, Manilva

An exceptional estate for sale in Martagina, Manilva, located just minutes from Sotogrande. This large plot boasts a prime location with sweeping views of the Mediterranean Sea. Set on a spacious plot, this property is ideally suited for large-scale educational, healthcare, sports, leisure, and other developments—an outstanding investment opportunity in a highly desirable area brimming with potential. Strategically positioned near Sotogrande, this estate offers easy access to major routes and amenities while providing a tranquil, scenic setting. Its proximity to the Mediterranean ensures stunning sea views and a serene natural backdrop, blending convenience with relaxation. Perfect for Large-Scale Projects: Spanning 34.2 hectares, this expansive and adaptable property is perfect for a variety of projects. From educational institutions to healthcare complexes, premier sports facilities, or leisure and entertainment hubs, the opportunities are vast. Its prime location and breathtaking views make it an ideal foundation for visionary developments.