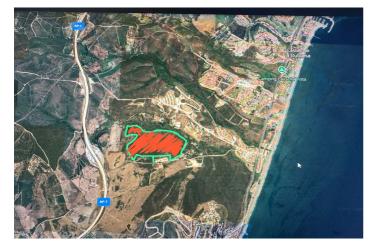

## Costa del Sol, Manilva

An exceptional estate for sale in Martagina, Manilva, located just minutes from Sotogrande. This large plot boasts a prime location with sweeping views of the Mediterranean Sea. Set on a spacious plot, this property is ideally suited for large-scale educational, healthcare, sports, leisure, and other developments—an outstanding investment opportunity in a highly desirable area brimming with potential. Strategically positioned near Sotogrande, this estate offers easy access to major routes and amenities while providing a tranquil, scenic setting. Its proximity to the Mediterranean ensures stunning sea views and a serene natural backdrop, blending convenience with relaxation. Perfect for Large-Scale Projects: Spanning 34.2 hectares, this expansive and adaptable property is perfect for a variety of projects. From educational institutions to healthcare complexes, premier sports facilities, or leisure and entertainment hubs, the opportunities are vast. Its prime location and breathtaking views make it an ideal foundation for visionary developments.