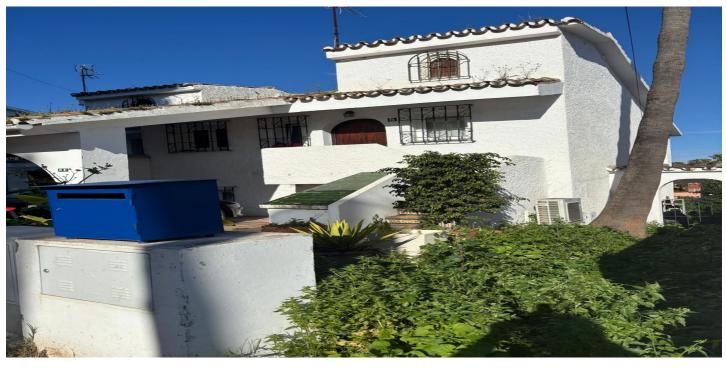

# Townhouse for sale in Benahavís, Benahavís

Reference: R4969477 Bedrooms: 3 Bathrooms: 3 Plot Size: 305m<sup>2</sup> Build Size: 160m<sup>2</sup> Terrace: 30m<sup>2</sup>

## Costa del Sol, Benahavís

The property is located just 10 minutes by car from Puerto Banús, in the quiet area of Atalaya Alta, surrounded by schools, supermarkets, and golf courses. On the ground floor, there are three bedrooms and two bathrooms; the master bedroom features a spacious walk-in closet and a full bathroom equipped with a shower and bathtub, as well as access to a terrace and garden. On the upper floor, there is a large living room with a fireplace, a modern kitchen, and a guest toilet. The garden offers the possibility of building a small private pool, perfect for enjoying the Mediterranean climate