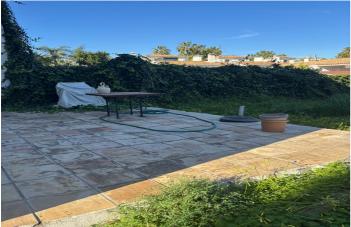

## Costa del Sol, Benahavís

The property is located just 10 minutes by car from Puerto Banús, in the quiet area of Atalaya Alta, surrounded by schools, supermarkets, and golf courses. On the ground floor, there are three bedrooms and two bathrooms; the master bedroom features a spacious walk-in closet and a full bathroom equipped with a shower and bathtub, as well as access to a terrace and garden. On the upper floor, there is a large living room with a fireplace, a modern kitchen, and a guest toilet. The garden offers the possibility of building a small private pool, perfect for enjoying the Mediterranean climate

#### Pool Room for Pool

Garden Private