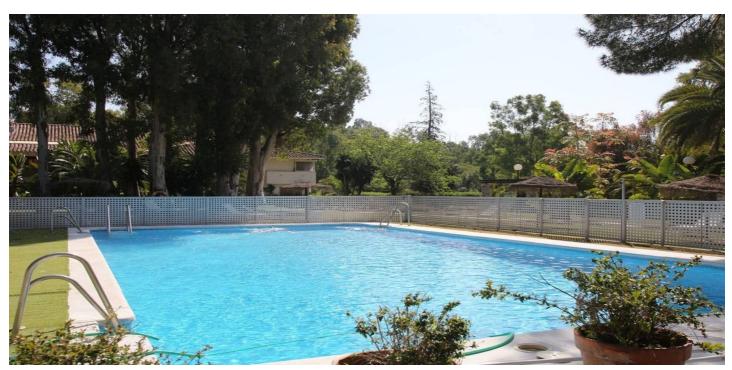

### Costa del Sol, Nueva Andalucía

2 bedroom apartment in a complex just 200 meters from the beach in Puerto Banús, with community pool, green areas, tennis court. Beach side. The property is distributed in a spacious living-dining room with a large terrace with views to the west over the gardens of the urbanization. The terrace is very intimate and quiet. Two bedrooms and two full bathrooms, one with a bathtub and the other with a shower. It is located in a beautiful urbanization with beautiful gardens and a community pool. In a very quiet area of Puerto Banús. Just 200 meters from the beach and 5 minutes from the restaurant area and the marina. Outdoor parking space. It is ideal for investment or to enjoy during vacation times. Benefits: - Concierge - Outdoor parking space - Community garden, community pool, tennis court.

### Features:

| Features         | Orientation  | Views    |
|------------------|--------------|----------|
| Covered Terrace  | West         | Garden   |
| Near Transport   |              | Pool     |
| Private Terrace  |              |          |
| Ensuite Bathroom |              |          |
| Tennis Court     |              |          |
| Setting          | Condition    | Pool     |
| Beachside        | Good         | Communal |
| Close To Golf    |              |          |
| Urbanisation     |              |          |
| Close To Sea     |              |          |
| Furniture        | Kitchen      | Garden   |
| Fully Furnished  | Fully Fitted | Communal |
| Security         | Parking      |          |
| Gated Complex    | Communal     |          |