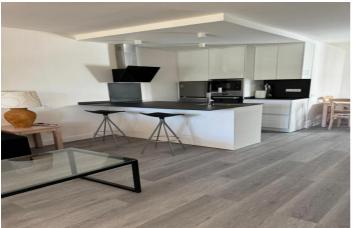

### Costa del Sol, Nueva Andalucía

2 bedroom apartment in a complex just 200 meters from the beach in Puerto Banús, with community pool, green areas, tennis court. Beach side. The property is distributed in a spacious living-dining room with a large terrace with views to the west over the gardens of the urbanization. The terrace is very intimate and quiet. Two bedrooms and two full bathrooms, one with a bathtub and the other with a shower. It is located in a beautiful urbanization with beautiful gardens and a community pool. In a very quiet area of Puerto Banús. Just 200 meters from the beach and 5 minutes from the restaurant area and the marina. Outdoor parking space. It is ideal for investment or to enjoy during vacation times. Benefits: - Concierge - Outdoor parking space - Community garden, community pool, tennis court.