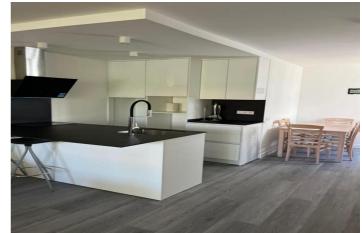

### Costa del Sol, Nueva Andalucía

2 bedroom apartment in a complex just 200 meters from the beach in Puerto Banús, with community pool, green areas, tennis court. Beach side. The property is distributed in a spacious living-dining room with a large terrace with views to the west over the gardens of the urbanization. The terrace is very intimate and quiet. Two bedrooms and two full bathrooms, one with a bathtub and the other with a shower. It is located in a beautiful urbanization with beautiful gardens and a community pool. In a very quiet area of Puerto Banús. Just 200 meters from the beach and 5 minutes from the restaurant area and the marina. Outdoor parking space. It is ideal for investment or to enjoy during vacation times. Benefits: - Concierge - Outdoor parking space - Community garden, community pool, tennis court.