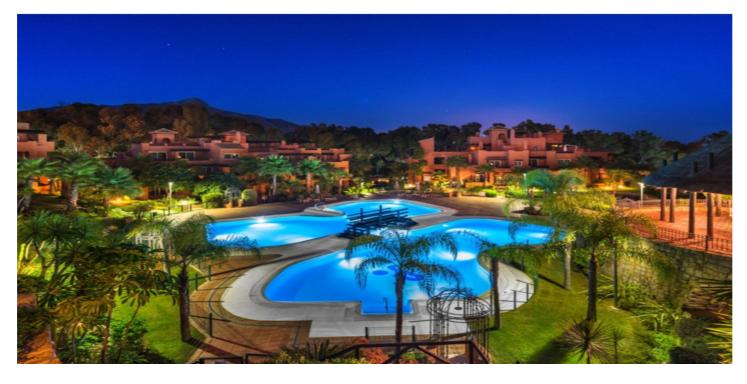

### Costa del Sol, Nueva Andalucía

Spacious Luxury Ground Floor Apartment with Two Bedrooms in Alminar de Marbella, at the Heart of Golf Valley, Nueva Andalucía. •Total built area: 217 m<sup>2</sup> (including terraces). •Interior built area: 164 m<sup>2</sup> •Terrace area: 53 m<sup>2</sup> •Usable area: 149 m<sup>2</sup> This exclusive apartment is located in a tranquil and prestigious residential complex with west and east orientation, offering views of the magnificent tropical garden, just minutes from Puerto Banús and surrounded by all essential services. The layout of the apartment is both functional and elegant: a spacious entrance hall leads to an open-plan living and dining area with access to the terrace, which is shared with the master bedroom's terrace. The master bedroom features an en-suite bathroom. The second bedroom is equally spacious, with access to a private terrace and a separate bathroom. The independent kitchen is fully equipped with high-quality furnishings and includes a practical laundry area. Additionally, the apartment comes with a storage room and a parking space, making it an ideal option as a primary residence or a second home to enjoy year-round. The residential complex, designed in a Mediterranean style, boasts over 13,000 m<sup>2</sup> of tropical gardens, a large swimming pool, a small lake, and 24-hour security, ensuring peace and safety. Alminar de Marbella is a perfect example of harmony with an exceptional natural setting. Designed by a prestigious architectural studio, it offers ready-to-move-in homes, "key in hand." Its Mediterranean architecture, surrounded by gardens and palm trees, is strategically located in the heart of Golf Valley, near renowned courses such as Los Naranjos, Aloha, and Las Brisas, and only 8 minutes from Puerto Banús and 4 minutes from Aloha. A dream home in one of Marbella's most exclusive destinations. At Alminar, your dream has come true. It's time to live it.