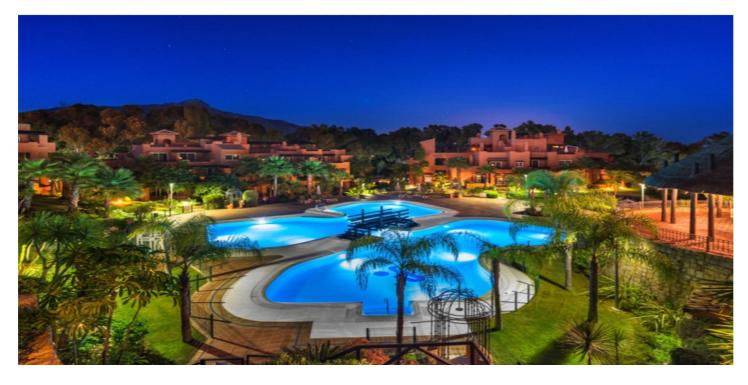

### Costa del Sol, Nueva Andalucía

Spacious Luxury Ground Floor Apartment with Two Bedrooms in Alminar de Marbella, at the Heart of Golf Valley, Nueva Andalucía. •Total built area: 217 m<sup>2</sup> (including terraces). •Interior built area: 164 m<sup>2</sup> •Terrace area: 53 m<sup>2</sup> •Usable area: 149 m<sup>2</sup> This exclusive apartment is located in a tranquil and prestigious residential complex with west and east orientation, offering views of the magnificent tropical garden, just minutes from Puerto Banús and surrounded by all essential services. The layout of the apartment is both functional and elegant: a spacious entrance hall leads to an open-plan living and dining area with access to the terrace, which is shared with the master bedroom's terrace. The master bedroom features an en-suite bathroom. The second bedroom is equally spacious, with access to a private terrace and a separate bathroom. The independent kitchen is fully equipped with high-quality furnishings and includes a practical laundry area. Additionally, the apartment comes with a storage room and a parking space, making it an ideal option as a primary residence or a second home to enjoy year-round. The residential complex, designed in a Mediterranean style, boasts over 13,000 m<sup>2</sup> of tropical gardens, a large swimming pool, a small lake, and 24-hour security, ensuring peace and safety. Alminar de Marbella is a perfect example of harmony with an exceptional natural setting. Designed by a prestigious architectural studio, it offers ready-to-move-in homes, "key in hand." Its Mediterranean architecture, surrounded by gardens and palm trees, is strategically located in the heart of Golf Valley, near renowned courses such as Los Naranjos, Aloha, and Las Brisas, and only 8 minutes from Puerto Banús and 4 minutes from Aloha. A dream home in one of Marbella's most exclusive destinations. At Alminar, your dream has come true. It's time to live it.

#### Features Covered Terrace Lift Private Terrace Storage Room Ensuite Bathroom Marble Flooring Double Glazing 24 Hour Reception Fitted Wardrobes WiFi Utility Room Views Garden

Pool Communal Garden Communal

#### Category Luxury

**Orientation** East West

Setting Close To Golf **Close To Port** Urbanisation Close To Sea **Close To Shops Close To Schools Close To Forest** Close To Marina Furniture **Fully Furnished** Security **Gated Complex** 24 Hour Security Alarm System **Electric Blinds Entry Phone** Safe