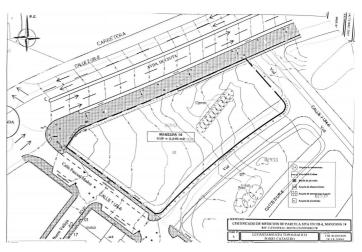

## Landa till salu i Alhaurín de la Torre, Alhaurín de la Torre

4 750 000 €

Referens: R4905631 Komplott: 3 210m<sup>2</sup>

## **Torre**

Imagine a highly profitable residential project in an unbeatable location. This 3,210 m² plot, located in the N4-3 subzone of Alhaurín de la Torre, Málaga, offers all the potential you need: a maximum buildable area of 8,667 m², ideal for creating 96 modern homes, each with its own individual parking space, meeting all current regulations. According to the applicable regulations in Alhaurín de la Torre and Article 94 of the adapted PGOU, compensation must be paid for the additional 41 dwellings 55 permitted. This payment is intended to cover the increase in public spaces or necessary services. The exact amount depends on the rates established in the Municipal Plenary Agreement of February 15, 2019. To determine the specific cost, you should consult directly with the City Council or review the referenced regulations. The land allows for 100% occupancy on the ground floor and 85% on upper floors, with a maximum height of 10 meters (ground floor plus two additional levels), including the option to incorporate attics. This focuses on efficiency, with average home sizes of 90 m², perfectly aligned with current market demands. Additionally, space for 96 parking spots is guaranteed, a key feature that adds value to the project. Located in Alhaurín de la Torre, one of the most sought-after areas in Málaga, this plot represents a strategic opportunity in a high-demand market. A functional and attractive design that maximizes investment, complies with regulations, and enhances the aesthetic standard of the development. If you are looking for your next standout project, now is the time. Contact us for more information and project planning.