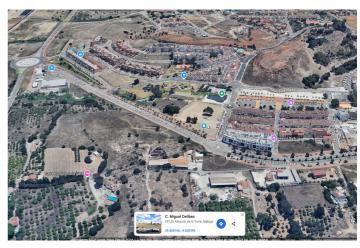

## Landa till salu i Alhaurín de la Torre, Alhaurín de la Torre

4 750 000 €

Referens: R4905631 Komplott: 3 210m<sup>2</sup>

## **Torre**

Imagine a highly profitable residential project in an unbeatable location. This 3,210 m² plot, located in the N4-3 subzone of Alhaurín de la Torre, Málaga, offers all the potential you need: a maximum buildable area of 8,667 m², ideal for creating 96 modern homes, each with its own individual parking space, meeting all current regulations. According to the applicable regulations in Alhaurín de la Torre and Article 94 of the adapted PGOU, compensation must be paid for the additional 41 dwellings 55 permitted. This payment is intended to cover the increase in public spaces or necessary services. The exact amount depends on the rates established in the Municipal Plenary Agreement of February 15, 2019. To determine the specific cost, you should consult directly with the City Council or review the referenced regulations. The land allows for 100% occupancy on the ground floor and 85% on upper floors, with a maximum height of 10 meters (ground floor plus two additional levels), including the option to incorporate attics. This focuses on efficiency, with average home sizes of 90 m², perfectly aligned with current market demands. Additionally, space for 96 parking spots is guaranteed, a key feature that adds value to the project. Located in Alhaurín de la Torre, one of the most sought-after areas in Málaga, this plot represents a strategic opportunity in a high-demand market. A functional and attractive design that maximizes investment, complies with regulations, and enhances the aesthetic standard of the development. If you are looking for your next standout project, now is the time. Contact us for more information and project planning.