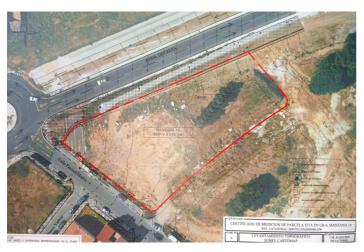

## Landa till salu i Alhaurín de la Torre, Alhaurín de la Torre

4 750 000 €

Referens: R4905631 Komplott: 3 210m<sup>2</sup>

## **Torre**

Imagine a highly profitable residential project in an unbeatable location. This 3,210 m² plot, located in the N4-3 subzone of Alhaurín de la Torre, Málaga, offers all the potential you need: a maximum buildable area of 8,667 m², ideal for creating 96 modern homes, each with its own individual parking space, meeting all current regulations. According to the applicable regulations in Alhaurín de la Torre and Article 94 of the adapted PGOU, compensation must be paid for the additional 41 dwellings 55 permitted. This payment is intended to cover the increase in public spaces or necessary services. The exact amount depends on the rates established in the Municipal Plenary Agreement of February 15, 2019. To determine the specific cost, you should consult directly with the City Council or review the referenced regulations. The land allows for 100% occupancy on the ground floor and 85% on upper floors, with a maximum height of 10 meters (ground floor plus two additional levels), including the option to incorporate attics. This focuses on efficiency, with average home sizes of 90 m², perfectly aligned with current market demands. Additionally, space for 96 parking spots is guaranteed, a key feature that adds value to the project. Located in Alhaurín de la Torre, one of the most sought-after areas in Málaga, this plot represents a strategic opportunity in a high-demand market. A functional and attractive design that maximizes investment, complies with regulations, and enhances the aesthetic standard of the development. If you are looking for your next standout project, now is the time. Contact us for more information and project planning.