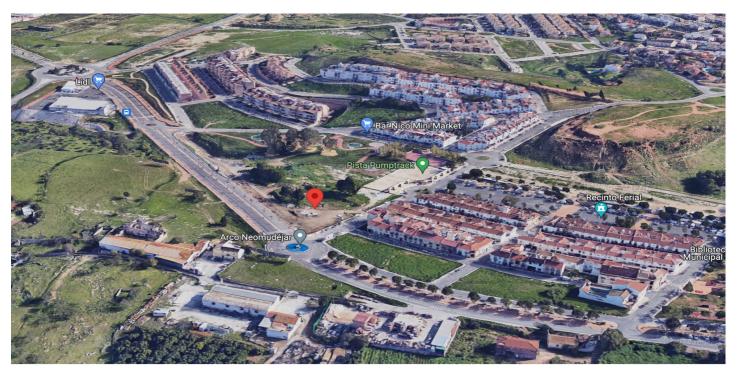

## Landa till salu i Alhaurín de la Torre, Alhaurín de la Torre

4 750 000 €

Referens: R4905631 Komplott: 3 210m<sup>2</sup>

## **Torre**

Imagine a highly profitable residential project in an unbeatable location. This 3,210 m² plot, located in the N4-3 subzone of Alhaurín de la Torre, Málaga, offers all the potential you need: a maximum buildable area of 8,667 m², ideal for creating 96 modern homes, each with its own individual parking space, meeting all current regulations. According to the applicable regulations in Alhaurín de la Torre and Article 94 of the adapted PGOU, compensation must be paid for the additional 41 dwellings 55 permitted. This payment is intended to cover the increase in public spaces or necessary services. The exact amount depends on the rates established in the Municipal Plenary Agreement of February 15, 2019. To determine the specific cost, you should consult directly with the City Council or review the referenced regulations. The land allows for 100% occupancy on the ground floor and 85% on upper floors, with a maximum height of 10 meters (ground floor plus two additional levels), including the option to incorporate attics. This focuses on efficiency, with average home sizes of 90 m², perfectly aligned with current market demands. Additionally, space for 96 parking spots is guaranteed, a key feature that adds value to the project. Located in Alhaurín de la Torre, one of the most sought-after areas in Málaga, this plot represents a strategic opportunity in a high-demand market. A functional and attractive design that maximizes investment, complies with regulations, and enhances the aesthetic standard of the development. If you are looking for your next standout project, now is the time. Contact us for more information and project planning.