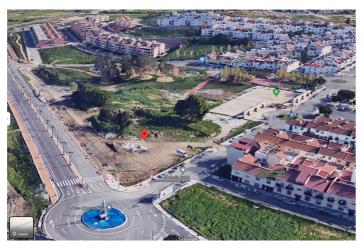

## Landa till salu i Alhaurín de la Torre, Alhaurín de la Torre

4 750 000 €

Referens: R4905631 Komplott: 3 210m<sup>2</sup>

## **Torre**

Imagine a highly profitable residential project in an unbeatable location. This 3,210 m² plot, located in the N4-3 subzone of Alhaurín de la Torre, Málaga, offers all the potential you need: a maximum buildable area of 8,667 m², ideal for creating 96 modern homes, each with its own individual parking space, meeting all current regulations. According to the applicable regulations in Alhaurín de la Torre and Article 94 of the adapted PGOU, compensation must be paid for the additional 41 dwellings 55 permitted. This payment is intended to cover the increase in public spaces or necessary services. The exact amount depends on the rates established in the Municipal Plenary Agreement of February 15, 2019. To determine the specific cost, you should consult directly with the City Council or review the referenced regulations. The land allows for 100% occupancy on the ground floor and 85% on upper floors, with a maximum height of 10 meters (ground floor plus two additional levels), including the option to incorporate attics. This focuses on efficiency, with average home sizes of 90 m², perfectly aligned with current market demands. Additionally, space for 96 parking spots is guaranteed, a key feature that adds value to the project. Located in Alhaurín de la Torre, one of the most sought-after areas in Málaga, this plot represents a strategic opportunity in a high-demand market. A functional and attractive design that maximizes investment, complies with regulations, and enhances the aesthetic standard of the development. If you are looking for your next standout project, now is the time. Contact us for more information and project planning.