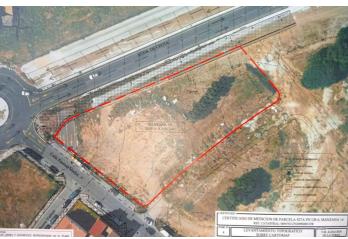

## Grond te koop in Alhaurín de la Torre, Alhaurín de la Torre

4.750.000€

Referentie: R4905631 Plotgrootte: 3.210m<sup>2</sup>

## Valle del Guadalhorce, Alhaurín de la Torre

Imagine a highly profitable residential project in an unbeatable location. This 3,210 m² plot, located in the N4-3 subzone of Alhaurín de la Torre, Málaga, offers all the potential you need: a maximum buildable area of 8,667 m², ideal for creating 96 modern homes, each with its own individual parking space, meeting all current regulations. According to the applicable regulations in Alhaurín de la Torre and Article 94 of the adapted PGOU, compensation must be paid for the additional 41 dwellings 55 permitted. This payment is intended to cover the increase in public spaces or necessary services. The exact amount depends on the rates established in the Municipal Plenary Agreement of February 15, 2019. To determine the specific cost, you should consult directly with the City Council or review the referenced regulations. The land allows for 100% occupancy on the ground floor and 85% on upper floors, with a maximum height of 10 meters (ground floor plus two additional levels), including the option to incorporate attics. This focuses on efficiency, with average home sizes of 90 m², perfectly aligned with current market demands. Additionally, space for 96 parking spots is guaranteed, a key feature that adds value to the project. Located in Alhaurín de la Torre, one of the most sought-after areas in Málaga, this plot represents a strategic opportunity in a high-demand market. A functional and attractive design that maximizes investment, complies with regulations, and enhances the aesthetic standard of the development. If you are looking for your next standout project, now is the time. Contact us for more information and project planning.