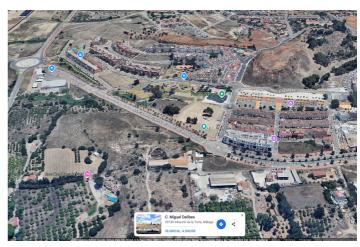

## Grond te koop in Alhaurín de la Torre, Alhaurín de la Torre

4.750.000€

Referentie: R4905631 Plotgrootte: 3.210m<sup>2</sup>

## Valle del Guadalhorce, Alhaurín de la Torre

Imagine a highly profitable residential project in an unbeatable location. This 3,210 m² plot, located in the N4-3 subzone of Alhaurín de la Torre, Málaga, offers all the potential you need: a maximum buildable area of 8,667 m², ideal for creating 96 modern homes, each with its own individual parking space, meeting all current regulations. According to the applicable regulations in Alhaurín de la Torre and Article 94 of the adapted PGOU, compensation must be paid for the additional 41 dwellings 55 permitted. This payment is intended to cover the increase in public spaces or necessary services. The exact amount depends on the rates established in the Municipal Plenary Agreement of February 15, 2019. To determine the specific cost, you should consult directly with the City Council or review the referenced regulations. The land allows for 100% occupancy on the ground floor and 85% on upper floors, with a maximum height of 10 meters (ground floor plus two additional levels), including the option to incorporate attics. This focuses on efficiency, with average home sizes of 90 m², perfectly aligned with current market demands. Additionally, space for 96 parking spots is guaranteed, a key feature that adds value to the project. Located in Alhaurín de la Torre, one of the most sought-after areas in Málaga, this plot represents a strategic opportunity in a high-demand market. A functional and attractive design that maximizes investment, complies with regulations, and enhances the aesthetic standard of the development. If you are looking for your next standout project, now is the time. Contact us for more information and project planning.