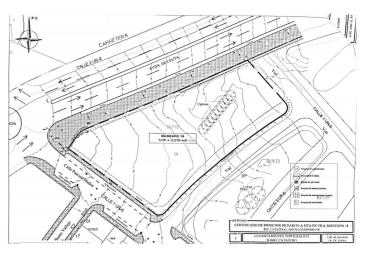

## Valle del Guadalhorce, Alhaurín de la Torre

Imagine a highly profitable residential project in an unbeatable location. This 3,210 m² plot, located in the N4-3 subzone of Alhaurín de la Torre, Málaga, offers all the potential you need: a maximum buildable area of 8,667 m², ideal for creating 96 modern homes, each with its own individual parking space, meeting all current regulations. According to the applicable regulations in Alhaurín de la Torre and Article 94 of the adapted PGOU, compensation must be paid for the additional 41 dwellings 55 permitted. This payment is intended to cover the increase in public spaces or necessary services. The exact amount depends on the rates established in the Municipal Plenary Agreement of February 15, 2019. To determine the specific cost, you should consult directly with the City Council or review the referenced regulations. The land allows for 100% occupancy on the ground floor and 85% on upper floors, with a maximum height of 10 meters (ground floor plus two additional levels), including the option to incorporate attics. This focuses on efficiency, with average home sizes of 90 m², perfectly aligned with current market demands. Additionally, space for 96 parking spots is guaranteed, a key feature that adds value to the project. Located in Alhaurín de la Torre, one of the most sought-after areas in Málaga, this plot represents a strategic opportunity in a high-demand market. A functional and attractive design that maximizes investment, complies with regulations, and enhances the aesthetic standard of the development. If you are looking for your next standout project, now is the time. Contact us for more information and project planning.