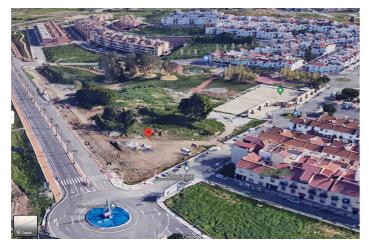

## Grond te koop in Alhaurín de la Torre, Alhaurín de la Torre

4.750.000€

Referentie: R4905631 Plotgrootte: 3.210m<sup>2</sup>

## Valle del Guadalhorce, Alhaurín de la Torre

Imagine a highly profitable residential project in an unbeatable location. This 3,210 m² plot, located in the N4-3 subzone of Alhaurín de la Torre, Málaga, offers all the potential you need: a maximum buildable area of 8,667 m², ideal for creating 96 modern homes, each with its own individual parking space, meeting all current regulations. According to the applicable regulations in Alhaurín de la Torre and Article 94 of the adapted PGOU, compensation must be paid for the additional 41 dwellings 55 permitted. This payment is intended to cover the increase in public spaces or necessary services. The exact amount depends on the rates established in the Municipal Plenary Agreement of February 15, 2019. To determine the specific cost, you should consult directly with the City Council or review the referenced regulations. The land allows for 100% occupancy on the ground floor and 85% on upper floors, with a maximum height of 10 meters (ground floor plus two additional levels), including the option to incorporate attics. This focuses on efficiency, with average home sizes of 90 m², perfectly aligned with current market demands. Additionally, space for 96 parking spots is guaranteed, a key feature that adds value to the project. Located in Alhaurín de la Torre, one of the most sought-after areas in Málaga, this plot represents a strategic opportunity in a high-demand market. A functional and attractive design that maximizes investment, complies with regulations, and enhances the aesthetic standard of the development. If you are looking for your next standout project, now is the time. Contact us for more information and project planning.