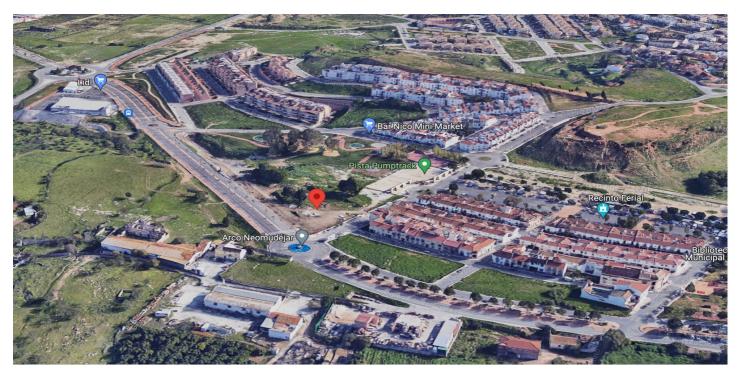

## Grond te koop in Alhaurín de la Torre, Alhaurín de la Torre

4.750.000€

Referentie: R4905631 Plotgrootte: 3.210m<sup>2</sup>

## Valle del Guadalhorce, Alhaurín de la Torre

Imagine a highly profitable residential project in an unbeatable location. This 3,210 m² plot, located in the N4-3 subzone of Alhaurín de la Torre, Málaga, offers all the potential you need: a maximum buildable area of 8,667 m², ideal for creating 96 modern homes, each with its own individual parking space, meeting all current regulations. According to the applicable regulations in Alhaurín de la Torre and Article 94 of the adapted PGOU, compensation must be paid for the additional 41 dwellings 55 permitted. This payment is intended to cover the increase in public spaces or necessary services. The exact amount depends on the rates established in the Municipal Plenary Agreement of February 15, 2019. To determine the specific cost, you should consult directly with the City Council or review the referenced regulations. The land allows for 100% occupancy on the ground floor and 85% on upper floors, with a maximum height of 10 meters (ground floor plus two additional levels), including the option to incorporate attics. This focuses on efficiency, with average home sizes of 90 m², perfectly aligned with current market demands. Additionally, space for 96 parking spots is guaranteed, a key feature that adds value to the project. Located in Alhaurín de la Torre, one of the most sought-after areas in Málaga, this plot represents a strategic opportunity in a high-demand market. A functional and attractive design that maximizes investment, complies with regulations, and enhances the aesthetic standard of the development. If you are looking for your next standout project, now is the time. Contact us for more information and project planning.