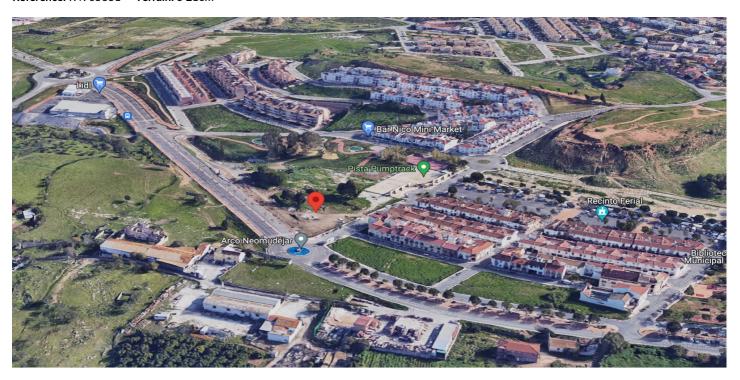

## Atterrir à vendre à Alhaurín de la Torre, Alhaurín de la Torre

4 750 000 €

Référence: R4905631 Terrain: 3 210m<sup>2</sup>

## **Torre**

Imagine a highly profitable residential project in an unbeatable location. This 3,210 m² plot, located in the N4-3 subzone of Alhaurín de la Torre, Málaga, offers all the potential you need: a maximum buildable area of 8,667 m², ideal for creating 96 modern homes, each with its own individual parking space, meeting all current regulations. According to the applicable regulations in Alhaurín de la Torre and Article 94 of the adapted PGOU, compensation must be paid for the additional 41 dwellings 55 permitted. This payment is intended to cover the increase in public spaces or necessary services. The exact amount depends on the rates established in the Municipal Plenary Agreement of February 15, 2019. To determine the specific cost, you should consult directly with the City Council or review the referenced regulations. The land allows for 100% occupancy on the ground floor and 85% on upper floors, with a maximum height of 10 meters (ground floor plus two additional levels), including the option to incorporate attics. This focuses on efficiency, with average home sizes of 90 m², perfectly aligned with current market demands. Additionally, space for 96 parking spots is guaranteed, a key feature that adds value to the project. Located in Alhaurín de la Torre, one of the most sought-after areas in Málaga, this plot represents a strategic opportunity in a high-demand market. A functional and attractive design that maximizes investment, complies with regulations, and enhances the aesthetic standard of the development. If you are looking for your next standout project, now is the time. Contact us for more information and project planning.