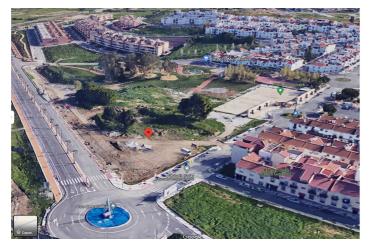

## Atterrir à vendre à Alhaurín de la Torre, Alhaurín de la Torre

4 750 000 €

Référence: R4905631 Terrain: 3 210m<sup>2</sup>

## **Torre**

Imagine a highly profitable residential project in an unbeatable location. This 3,210 m² plot, located in the N4-3 subzone of Alhaurín de la Torre, Málaga, offers all the potential you need: a maximum buildable area of 8,667 m², ideal for creating 96 modern homes, each with its own individual parking space, meeting all current regulations. According to the applicable regulations in Alhaurín de la Torre and Article 94 of the adapted PGOU, compensation must be paid for the additional 41 dwellings 55 permitted. This payment is intended to cover the increase in public spaces or necessary services. The exact amount depends on the rates established in the Municipal Plenary Agreement of February 15, 2019. To determine the specific cost, you should consult directly with the City Council or review the referenced regulations. The land allows for 100% occupancy on the ground floor and 85% on upper floors, with a maximum height of 10 meters (ground floor plus two additional levels), including the option to incorporate attics. This focuses on efficiency, with average home sizes of 90 m², perfectly aligned with current market demands. Additionally, space for 96 parking spots is guaranteed, a key feature that adds value to the project. Located in Alhaurín de la Torre, one of the most sought-after areas in Málaga, this plot represents a strategic opportunity in a high-demand market. A functional and attractive design that maximizes investment, complies with regulations, and enhances the aesthetic standard of the development. If you are looking for your next standout project, now is the time. Contact us for more information and project planning.