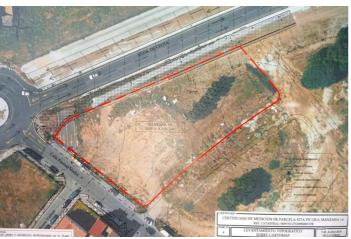

## Atterrir à vendre à Alhaurín de la Torre, Alhaurín de la Torre

4 750 000 €

Référence: R4905631 Terrain: 3 210m<sup>2</sup>

## **Torre**

Imagine a highly profitable residential project in an unbeatable location. This 3,210 m² plot, located in the N4-3 subzone of Alhaurín de la Torre, Málaga, offers all the potential you need: a maximum buildable area of 8,667 m², ideal for creating 96 modern homes, each with its own individual parking space, meeting all current regulations. According to the applicable regulations in Alhaurín de la Torre and Article 94 of the adapted PGOU, compensation must be paid for the additional 41 dwellings 55 permitted. This payment is intended to cover the increase in public spaces or necessary services. The exact amount depends on the rates established in the Municipal Plenary Agreement of February 15, 2019. To determine the specific cost, you should consult directly with the City Council or review the referenced regulations. The land allows for 100% occupancy on the ground floor and 85% on upper floors, with a maximum height of 10 meters (ground floor plus two additional levels), including the option to incorporate attics. This focuses on efficiency, with average home sizes of 90 m², perfectly aligned with current market demands. Additionally, space for 96 parking spots is guaranteed, a key feature that adds value to the project. Located in Alhaurín de la Torre, one of the most sought-after areas in Málaga, this plot represents a strategic opportunity in a high-demand market. A functional and attractive design that maximizes investment, complies with regulations, and enhances the aesthetic standard of the development. If you are looking for your next standout project, now is the time. Contact us for more information and project planning.