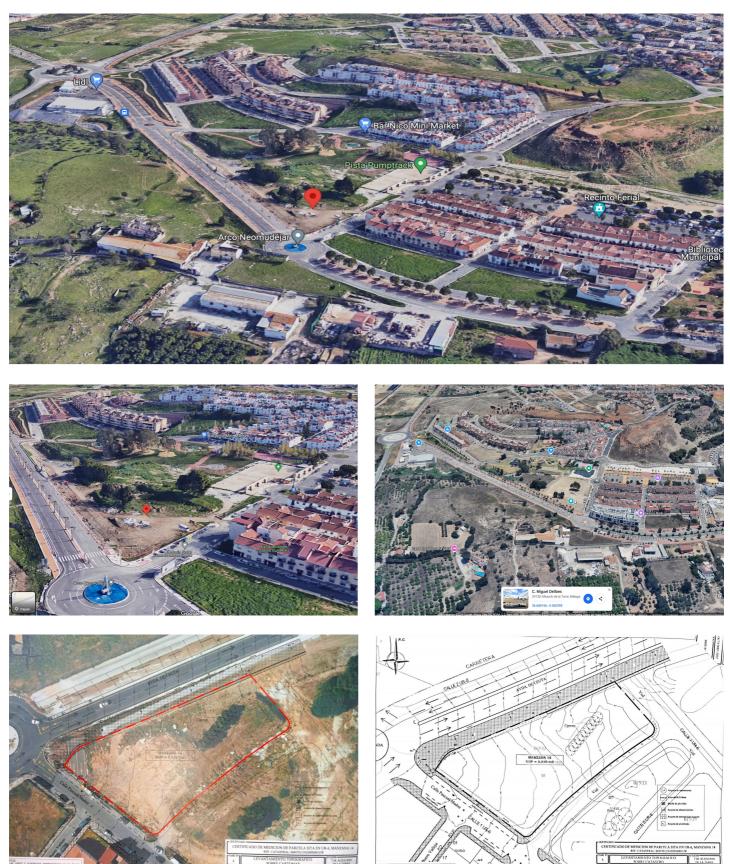

## Valle del Guadalhorce, Alhaurín de la Torre

Imagine a highly profitable residential project in an unbeatable location. This 3,210 m<sup>2</sup> plot, located in the N4-3 subzone of Alhaurín de la Torre, Málaga, offers all the potential you need: a maximum buildable area of 8,667 m<sup>2</sup>, ideal for creating 96 modern homes, each with its own individual parking space, meeting all current regulations. According to the applicable regulations in Alhaurín de la Torre and Article 94 of the adapted PGOU, compensation must be paid for the additional 41 dwellings 55 permitted. This payment is intended to cover the increase in public spaces or necessary services. The exact amount depends on the rates established in the Municipal Plenary Agreement of February 15, 2019. To determine the specific cost, you should consult directly with the City Council or review the referenced regulations. The land allows for 100% occupancy on the ground floor and 85% on upper floors, with a maximum height of 10 meters (ground floor plus two additional levels), including the option to incorporate attics. This focuses on efficiency, with average home sizes of 90 m<sup>2</sup>, perfectly aligned with current market demands. Additionally, space for 96 parking spots is guaranteed, a key feature that adds value to the project. Located in Alhaurín de la Torre, one of the most sought-after areas in Málaga, this plot represents a strategic opportunity in a high-demand market. A functional and attractive design that maximizes investment, complies with regulations, and enhances the aesthetic standard of the development. If you are looking for your next standout project, now is the time. Contact us for more information and project planning.