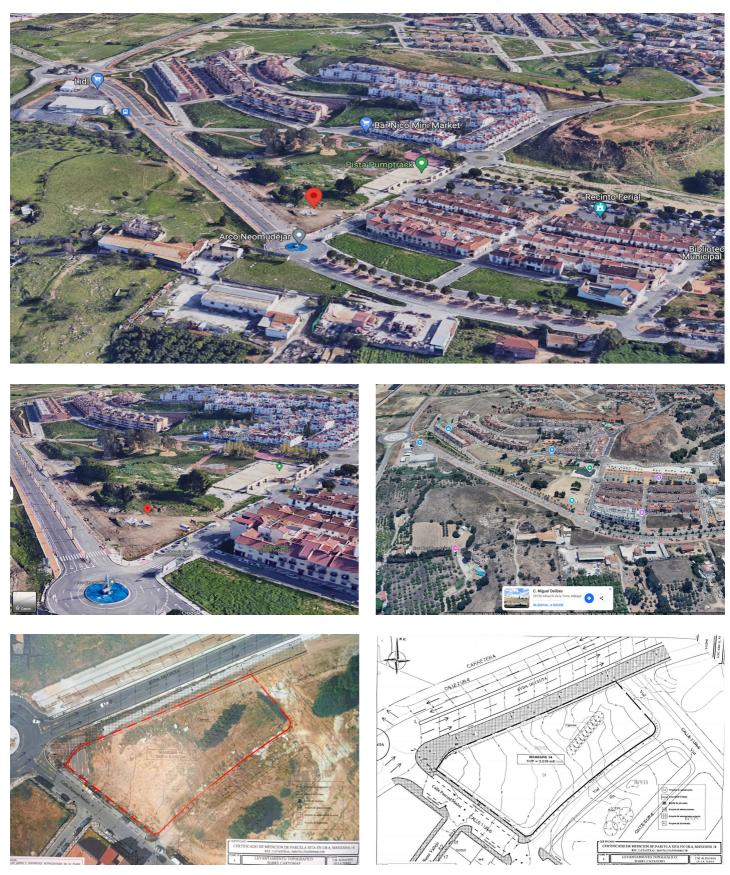

### Torre

Referenz: R4905631 Grundstücksgröße: 3.210m<sup>2</sup>

Paraiso Mundo | +34 682 45 79 32 | info@paraisomundo.com Page: 1 / 3

## Valle del Guadalhorce, Alhaurín de la Torre

Imagine a highly profitable residential project in an unbeatable location. This 3,210 m<sup>2</sup> plot, located in the N4-3 subzone of Alhaurín de la Torre, Málaga, offers all the potential you need: a maximum buildable area of 8,667 m<sup>2</sup>, ideal for creating 96 modern homes, each with its own individual parking space, meeting all current regulations. According to the applicable regulations in Alhaurín de la Torre and Article 94 of the adapted PGOU, compensation must be paid for the additional 41 dwellings 55 permitted. This payment is intended to cover the increase in public spaces or necessary services. The exact amount depends on the rates established in the Municipal Plenary Agreement of February 15, 2019. To determine the specific cost, you should consult directly with the City Council or review the referenced regulations. The land allows for 100% occupancy on the ground floor and 85% on upper floors, with a maximum height of 10 meters (ground floor plus two additional levels), including the option to incorporate attics. This focuses on efficiency, with average home sizes of 90 m<sup>2</sup>, perfectly aligned with current market demands. Additionally, space for 96 parking spots is guaranteed, a key feature that adds value to the project. Located in Alhaurín de la Torre, one of the most sought-after areas in Málaga, this plot represents a strategic opportunity in a high-demand market. A functional and attractive design that maximizes investment, complies with regulations, and enhances the aesthetic standard of the development. If you are looking for your next standout project, now is the time. Contact us for more information and project planning.