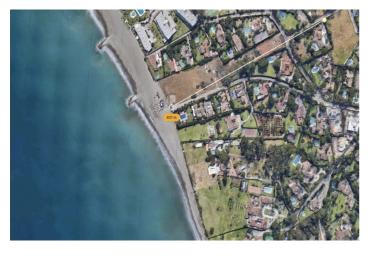

## Costa del Sol, Guadalmina Baja

Plot for sale in Guadalmina Baja, near San Pedro de Alcantara Beach Plot for sale in Guadalmina Low, San Pedro de Alcántara. Regarding the dimensions, the property has 6,058 m² plot. It has the following view features, near beach / sea, near golf, schools near, beach side and nearby playground. Buildability of 0.25% and an occupation of 20% UE-5 Minimum plot 2,000 m², separation to borders 5 meters. Near the beach at 407 meters and the Mall of Guadalmina, A10 minutes from Puerto Banus, 15 minutes from Marbella, - Surface of the plot 6.058 € - Building surface 1,514 m² - Urban terrain / qualified for single-family residential