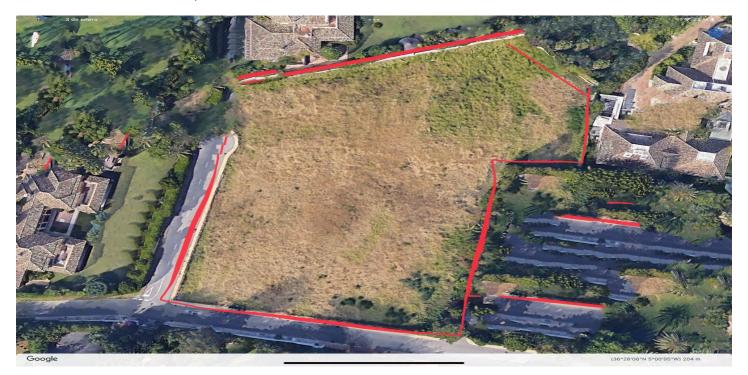

## Residential Plot for sale in Guadalmina Baja, Marbella

5,250,000 €

Reference: R4646581 Plot Size: 6,058m<sup>2</sup>

## Costa del Sol, Guadalmina Baja

Plot for sale in Guadalmina Baja, near San Pedro de Alcantara Beach Plot for sale in Guadalmina Low, San Pedro de Alcántara. Regarding the dimensions, the property has 6,058 m² plot. It has the following view features, near beach / sea, near golf, schools near, beach side and nearby playground. Buildability of 0.25% and an occupation of 20% UE-5 Minimum plot 2,000 m², separation to borders 5 meters. Near the beach at 407 meters and the Mall of Guadalmina, A10 minutes from Puerto Banus, 15 minutes from Marbella, - Surface of the plot 6.058 € - Building surface 1,514 m² - Urban terrain / qualified for single-family residential