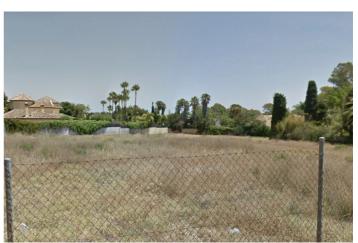

## Residential Plot for sale in Guadalmina Baja, Marbella

5,250,000 €

Reference: R4646581 Plot Size: 6,058m<sup>2</sup>

## Costa del Sol, Guadalmina Baja

Plot for sale in Guadalmina Baja, near San Pedro de Alcantara Beach Plot for sale in Guadalmina Low, San Pedro de Alcántara. Regarding the dimensions, the property has 6,058 m² plot. It has the following view features, near beach / sea, near golf, schools near, beach side and nearby playground. Buildability of 0.25% and an occupation of 20% UE-5 Minimum plot 2,000 m², separation to borders 5 meters. Near the beach at 407 meters and the Mall of Guadalmina, A10 minutes from Puerto Banus, 15 minutes from Marbella, - Surface of the plot 6.058 € - Building surface 1,514 m² - Urban terrain / qualified for single-family residential