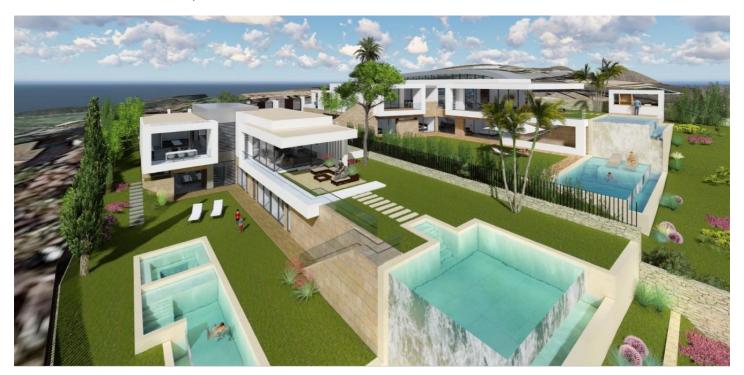

## Costa del Sol, El Rosario

SEA VIEW DEVELOPMENT OPPORTUNITY! Two adjoining development plots of 1200m2 each with panoramic sea views. Full project included with architects plans and planning permission approved to build two contemporary sea view villas (estimated resale value of €2.9M each based upon high spec finish). A prime site for development of 2 new sea view villas in El Rosario.