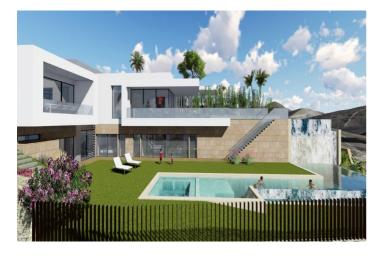

## Costa del Sol, El Rosario

SEA VIEW DEVELOPMENT OPPORTUNITY! Two adjoining development plots of 1200m2 each with panoramic sea views. Full project included with architects plans and planning permission approved to build two contemporary sea view villas (estimated resale value of €2.9M each based upon high spec finish). A prime site for development of 2 new sea view villas in El Rosario.