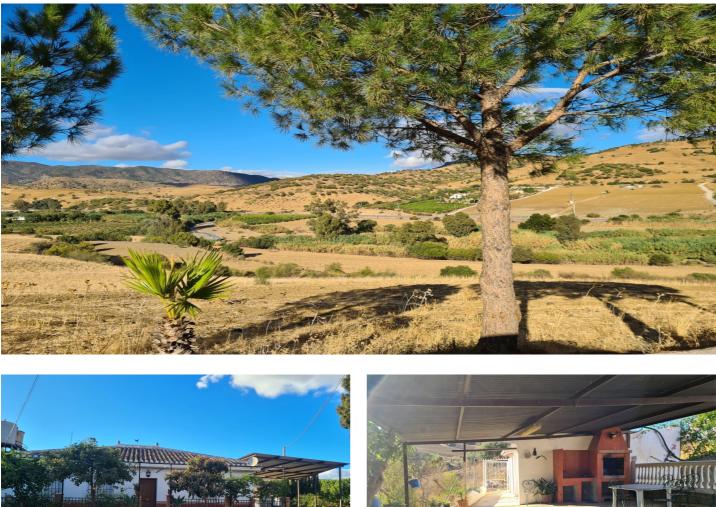

## Valle del Guadalhorce, Pizarra

Lovely finca for sale with 120,000m2 land. Good access just 4 minutes from the main road. With it's own private gated access with another gate to enter the property. You have plenty of parking with low maintenace surrounds. The pool area is of a nice size with plenty of seating areas, you also have a nice covered barbecue area. At the back of the house you have a registered building that can be converted into another small property to rent out or for guests. The main house consists in two entrances, one through the kitchen and another leading into the hallway. All the rooms are off good size and you have got good potential to make this into a fantastic family home, investment property etc.. There is a seperate dining room, living area, 3 large bedrooms, 1 family bathroom and a storage room (that can be converted into another bathroom. Out the back attached to the property is a garage that also can be converted into another room or guest suite. The land is on a small slope with community water, own well, 360 degree views, outside bathroom. Only 30 minutes to Malaga airport, Pizarra between 5-10 minutes. AFO in progress and also segregation report has been done.