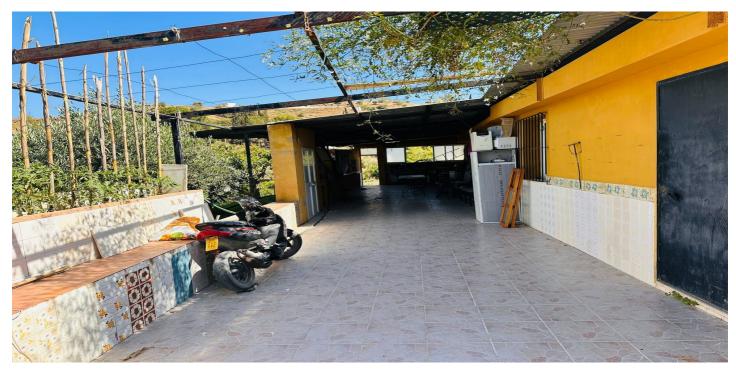

## Valle del Guadalhorce, Coín

This property is located only a short distance from the town of Coin but retains the countryside feeling, the lovely avocado farm has just over 14,000m2 of gently sloping land which produces between 15-20,000€/year of avocados. There are also a few citric trees and space to plant trees of your choice. Currently the farm requires taking back into hand to be able to achieve full production. On the property there is a large, raised water deposit which is fill by well water and has a system to mix in fertilizers for irrigating the trees via the complete irrigation system already installed. There is a duelling on the property which consists of two bedrooms and a living area. Adjacent is a storeroom for machinery and on the other side of the covered terrace is the bathroom. The built areas need reform but could be made into a lovely farmhouse. The property is completely fenced and has several gated entrances to access the land at different levels.

## Features:

| Features        |
|-----------------|
| Covered Terrace |
| Private Terrace |
| Utility Room    |

Condition Renovation Required Garden Private

Category

Investment Bargain Views Mountain Country Garden