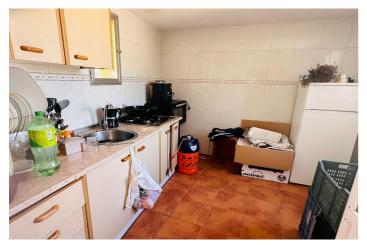

## Valle del Guadalhorce, Coín

This property is located only a short distance from the town of Coin but retains the countryside feeling, the lovely avocado farm has just over 14,000m2 of gently sloping land which produces between 15-20,000€/year of avocados. There are also a few citric trees and space to plant trees of your choice. Currently the farm requires taking back into hand to be able to achieve full production. On the property there is a large, raised water deposit which is fill by well water and has a system to mix in fertilizers for irrigating the trees via the complete irrigation system already installed. There is a duelling on the property which consists of two bedrooms and a living area. Adjacent is a storeroom for machinery and on the other side of the covered terrace is the bathroom. The built areas need reform but could be made into a lovely farmhouse. The property is completely fenced and has several gated entrances to access the land at different levels.

Furniture Optional Parking Covered Setting Close To Town Country Village Mountain Pueblo Kitchen Partially Fitted Utilities Electricity Drinkable Water