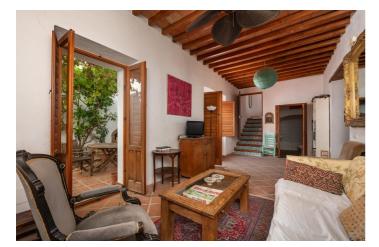

## Valle del Guadalhorce, Alhaurín el Grande

Tradicional casa de pueblo situada en el casco antiguo de Alhaurin el Grande. La vivienda esta ubicada en esquina y se distribuye en dos plantas mas terraza desde donde se disfruta de unas vistas estupendas al pueblo. En la planta principal nos encontramos un precioso salón comedor, cocina amueblada, baño y dormitorio . Todo con vigas de madera y un estilo muy andaluz. Desde el salón accedemos a un bonito patio donde se ha construido una pequeña piscina interior. Aqui tenemos tambien un lavadero y una amplia habitación con posibilidad de adaptar como apartamento independiente. En la parte de arriba tres dormitorios y dos baños, uno de ellos en suite. Desde uno de los dormitorios se accede una ultima habitación que actualmente es sala de actividades de ocio. En la parte de arriba amplio solarium con muchas posiiblidades. Se puede aparcar fácilmente en las zonas de alrededor. Una propiedad única con mucho caracter en el corazon de Alhaurin.