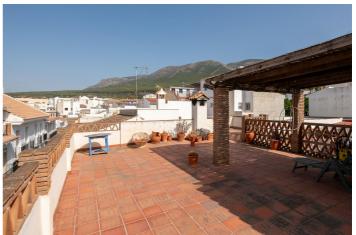

## Valle del Guadalhorce, Alhaurín el Grande

Tradicional casa de pueblo situada en el casco antiguo de Alhaurin el Grande. La vivienda esta ubicada en esquina y se distribuye en dos plantas mas terraza desde donde se disfruta de unas vistas estupendas al pueblo. En la planta principal nos encontramos un precioso salón comedor, cocina amueblada, baño y dormitorio . Todo con vigas de madera y un estilo muy andaluz. Desde el salón accedemos a un bonito patio donde se ha construido una pequeña piscina interior. Aqui tenemos tambien un lavadero y una amplia habitación con posibilidad de adaptar como apartamento independiente. En la parte de arriba tres dormitorios y dos baños, uno de ellos en suite. Desde uno de los dormitorios se accede una ultima habitación que actualmente es sala de actividades de ocio. En la parte de arriba amplio solarium con muchas posiiblidades. Se puede aparcar fácilmente en las zonas de alrededor. Una propiedad única con mucho caracter en el corazon de Alhaurin.