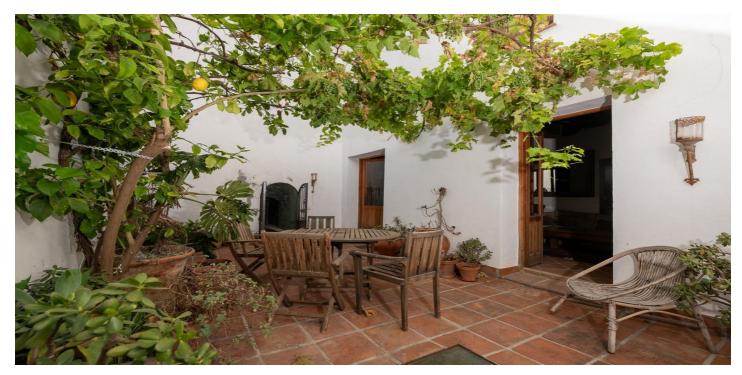

## Valle del Guadalhorce, Alhaurín el Grande

Tradicional casa de pueblo situada en el casco antiguo de Alhaurin el Grande. La vivienda esta ubicada en esquina y se distribuye en dos plantas mas terraza desde donde se disfruta de unas vistas estupendas al pueblo. En la planta principal nos encontramos un precioso salón comedor, cocina amueblada, baño y dormitorio . Todo con vigas de madera y un estilo muy andaluz. Desde el salón accedemos a un bonito patio donde se ha construido una pequeña piscina interior. Aqui tenemos tambien un lavadero y una amplia habitación con posibilidad de adaptar como apartamento independiente. En la parte de arriba tres dormitorios y dos baños, uno de ellos en suite. Desde uno de los dormitorios se accede una ultima habitación que actualmente es sala de actividades de ocio. En la parte de arriba amplio solarium con muchas posiiblidades. Se puede aparcar fácilmente en las zonas de alrededor. Una propiedad única con mucho caracter en el corazon de Alhaurin.