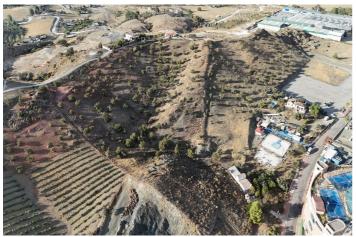

## Valle del Guadalhorce, Coín

This expansive rural plot, located in Coín (Málaga), offers an excellent investment opportunity. Spanning 14,751m², the land is ideally positioned near the La Trocha Shopping Center and surrounded by emerging residential developments, indicating strong potential for future reclassification to urban use. With easy access to key amenities and proximity to the heart of Coín, this plot offers endless possibilities for developers or investors looking to capitalize on the area's ongoing growth. Don't miss the chance to acquire land in this rapidly evolving area with significant development potential.