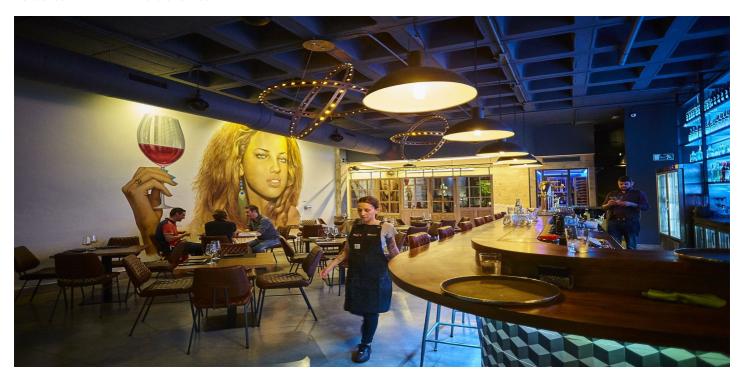

## Costa de la Luz, Sotogrande Costa

\*\*Prime Commercial Investment Opportunity in Sotogrande\*\* Discover an exceptional commercial investment opportunity in the heart of Sotogrande. These rented commercial premises, available under triple net leases, offer a range of property sizes and prices from €415,000 to €515,000, promising attractive returns between 4% and 8%. Spanning 200 m² of constructed space with 170 m² usable, this property is spread over two floors and features two spacious rooms and three bathrooms, some of which are adapted for disabled access. Situated at street level with a prominent 5-metre linear façade and a showcase window, this property boasts modern amenities including hot and cold air conditioning, storage space, alarm systems. Some units also have smoke extraction and industrial kitchen. Built in 2000, it combines contemporary convenience with a prime location, making it an ideal choice for savvy investors seeking a lucrative addition to their portfolio. Don't miss out on this rare opportunity to invest in one of Sotogrande's most sought-after commercial locations.