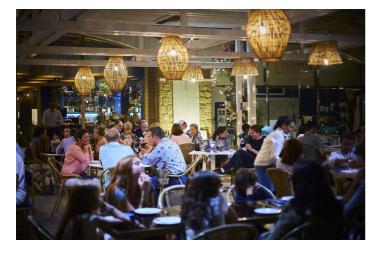

## Costa de la Luz, Sotogrande Costa

\*\*Prime Commercial Investment Opportunity in Sotogrande\*\* Discover an exceptional commercial investment opportunity in the heart of Sotogrande. These rented commercial premises, available under triple net leases, offer a range of property sizes and prices from €415,000 to €515,000, promising attractive returns between 4% and 8%. Spanning 200 m² of constructed space with 170 m² usable, this property is spread over two floors and features two spacious rooms and three bathrooms, some of which are adapted for disabled access. Situated at street level with a prominent 5-metre linear façade and a showcase window, this property boasts modern amenities including hot and cold air conditioning, storage space, alarm systems. Some units also have smoke extraction and industrial kitchen. Built in 2000, it combines contemporary convenience with a prime location, making it an ideal choice for savvy investors seeking a lucrative addition to their portfolio. Don't miss out on this rare opportunity to invest in one of Sotogrande's most sought-after commercial locations.