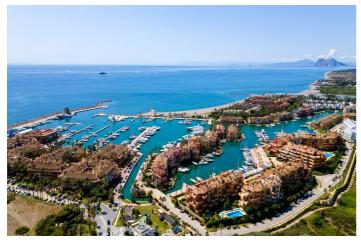

## Commercial Premises for sale in Sotogrande Costa, Sotogrande

450.000€

Reference: R4972942 Build Size: 200m<sup>2</sup>

## Costa de la Luz, Sotogrande Costa

\*\*Prime Commercial Investment Opportunity in Sotogrande\*\* Discover an exceptional commercial investment opportunity in the heart of Sotogrande. These rented commercial premises, available under triple net leases, offer a range of property sizes and prices from €415,000 to €515,000, promising attractive returns between 4% and 8%. Spanning 200 m² of constructed space with 170 m² usable, this property is spread over two floors and features two spacious rooms and three bathrooms, some of which are adapted for disabled access. Situated at street level with a prominent 5-metre linear façade and a showcase window, this property boasts modern amenities including hot and cold air conditioning, storage space, alarm systems. Some units also have smoke extraction and industrial kitchen. Built in 2000, it combines contemporary convenience with a prime location, making it an ideal choice for savvy investors seeking a lucrative addition to their portfolio. Don't miss out on this rare opportunity to invest in one of Sotogrande's most sought-after commercial locations.