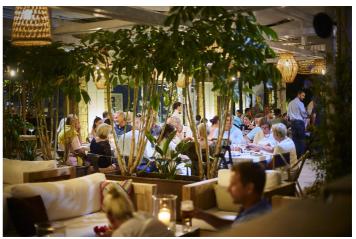

## Costa de la Luz, Sotogrande Costa

\*\*Prime Commercial Investment Opportunity in Sotogrande\*\* Discover an exceptional commercial investment opportunity in the heart of Sotogrande. These rented commercial premises, available under triple net leases, offer a range of property sizes and prices from €415,000 to €515,000, promising attractive returns between 4% and 8%. Spanning 200 m² of constructed space with 170 m² usable, this property is spread over two floors and features two spacious rooms and three bathrooms, some of which are adapted for disabled access. Situated at street level with a prominent 5-metre linear façade and a showcase window, this property boasts modern amenities including hot and cold air conditioning, storage space, alarm systems. Some units also have smoke extraction and industrial kitchen. Built in 2000, it combines contemporary convenience with a prime location, making it an ideal choice for savvy investors seeking a lucrative addition to their portfolio. Don't miss out on this rare opportunity to invest in one of Sotogrande's most sought-after commercial locations.