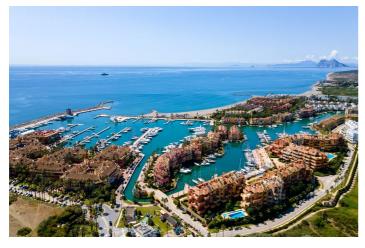

## Costa de la Luz, Sotogrande Costa

\*\*Prime Commercial Investment Opportunity in Sotogrande\*\* Discover an exceptional commercial investment opportunity in the heart of Sotogrande. These rented commercial premises, available under triple net leases, offer a range of property sizes and prices from €415,000 to €515,000, promising attractive returns between 4% and 8%. Spanning 200 m² of constructed space with 170 m² usable, this property is spread over two floors and features two spacious rooms and three bathrooms, some of which are adapted for disabled access. Situated at street level with a prominent 5-metre linear façade and a showcase window, this property boasts modern amenities including hot and cold air conditioning, storage space, alarm systems. Some units also have smoke extraction and industrial kitchen. Built in 2000, it combines contemporary convenience with a prime location, making it an ideal choice for savvy investors seeking a lucrative addition to their portfolio. Don't miss out on this rare opportunity to invest in one of Sotogrande's most sought-after commercial locations.