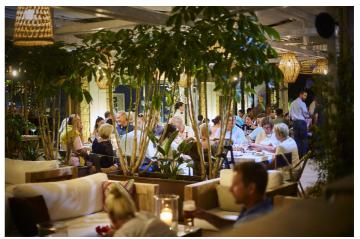

## Costa de la Luz, Sotogrande Costa

\*\*Prime Commercial Investment Opportunity in Sotogrande\*\* Discover an exceptional commercial investment opportunity in the heart of Sotogrande. These rented commercial premises, available under triple net leases, offer a range of property sizes and prices from €415,000 to €515,000, promising attractive returns between 4% and 8%. Spanning 200 m² of constructed space with 170 m² usable, this property is spread over two floors and features two spacious rooms and three bathrooms, some of which are adapted for disabled access. Situated at street level with a prominent 5-metre linear façade and a showcase window, this property boasts modern amenities including hot and cold air conditioning, storage space, alarm systems. Some units also have smoke extraction and industrial kitchen. Built in 2000, it combines contemporary convenience with a prime location, making it an ideal choice for savvy investors seeking a lucrative addition to their portfolio. Don't miss out on this rare opportunity to invest in one of Sotogrande's most sought-after commercial locations.