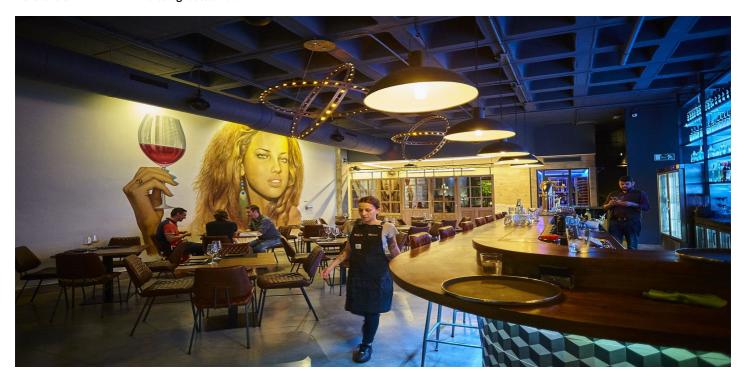

## Costa de la Luz, Sotogrande Costa

\*\*Prime Commercial Investment Opportunity in Sotogrande\*\* Discover an exceptional commercial investment opportunity in the heart of Sotogrande. These rented commercial premises, available under triple net leases, offer a range of property sizes and prices from €415,000 to €515,000, promising attractive returns between 4% and 8%. Spanning 200 m² of constructed space with 170 m² usable, this property is spread over two floors and features two spacious rooms and three bathrooms, some of which are adapted for disabled access. Situated at street level with a prominent 5-metre linear façade and a showcase window, this property boasts modern amenities including hot and cold air conditioning, storage space, alarm systems. Some units also have smoke extraction and industrial kitchen. Built in 2000, it combines contemporary convenience with a prime location, making it an ideal choice for savvy investors seeking a lucrative addition to their portfolio. Don't miss out on this rare opportunity to invest in one of Sotogrande's most sought-after commercial locations.