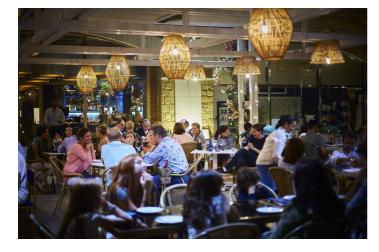

## Costa de la Luz, Sotogrande Costa

\*\*Prime Commercial Investment Opportunity in Sotogrande\*\* Discover an exceptional commercial investment opportunity in the heart of Sotogrande. These rented commercial premises, available under triple net leases, offer a range of property sizes and prices from €415,000 to €515,000, promising attractive returns between 4% and 8%. Spanning 200 m² of constructed space with 170 m² usable, this property is spread over two floors and features two spacious rooms and three bathrooms, some of which are adapted for disabled access. Situated at street level with a prominent 5-metre linear façade and a showcase window, this property boasts modern amenities including hot and cold air conditioning, storage space, alarm systems. Some units also have smoke extraction and industrial kitchen. Built in 2000, it combines contemporary convenience with a prime location, making it an ideal choice for savvy investors seeking a lucrative addition to their portfolio. Don't miss out on this rare opportunity to invest in one of Sotogrande's most sought-after commercial locations.