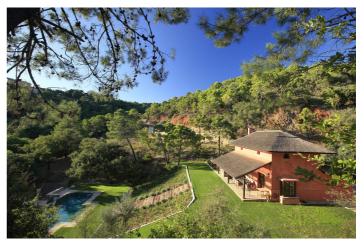

## Costa del Sol, Benahavís

Rare and exclusive retreat in the Marbella Club Golf Resort, walking distance to the equestrian centre, driving range and the Club House. It basically is a plot of 4.600 m2 surface plus another plot of 4.100 m2 which is classified as private green zone, meaning it has no building allowance but it gives plenty of extra forest and privacy. The buildable plot already has the guest house built and a flat surface to build the main house. There is also a fabulous swimming pool. This property is strategically located in a secluded setting close to the main facilities of the resort: Restaurant Club House, golf course and equestrian center.