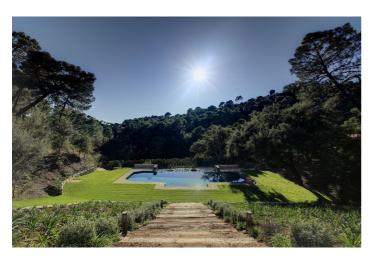

## Costa del Sol, Benahavís

Rare and exclusive retreat in the Marbella Club Golf Resort, walking distance to the equestrian centre, driving range and the Club House. It basically is a plot of 4.600 m2 surface plus another plot of 4.100 m2 which is classified as private green zone, meaning it has no building allowance but it gives plenty of extra forest and privacy. The buildable plot already has the guest house built and a flat surface to build the main house. There is also a fabulous swimming pool. This property is strategically located in a secluded setting close to the main facilities of the resort: Restaurant Club House, golf course and equestrian center.