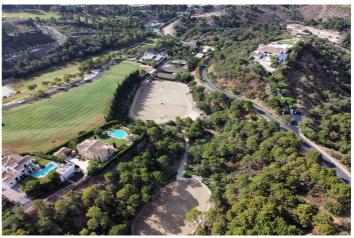

## Costa del Sol, Benahavís

Rare and exclusive retreat in the Marbella Club Golf Resort, walking distance to the equestrian centre, driving range and the Club House. It basically is a plot of 4.600 m2 surface plus another plot of 4.100 m2 which is classified as private green zone, meaning it has no building allowance but it gives plenty of extra forest and privacy. The buildable plot already has the guest house built and a flat surface to build the main house. There is also a fabulous swimming pool. This property is strategically located in a secluded setting close to the main facilities of the resort: Restaurant Club House, golf course and equestrian center.