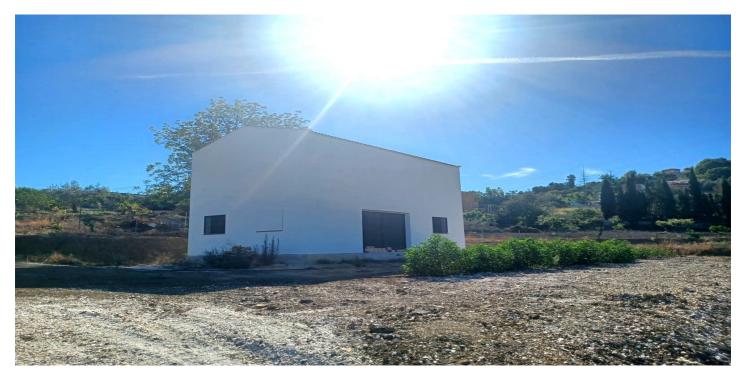

## Valle del Guadalhorce, Coín

Rustic property for sale with a 60 square meter tool warehouse, ideal for those looking for a quiet environment and a rural life project. The construction has a newly built double-height ceiling and all inspections approved in April 2024, guaranteeing maximum safety and quality. The plot, completely flat and fenced, covers 5,200 square meters and houses 20 trees including orange and olive trees. In addition, it has electricity and town water, which facilitates any type of activity. The property is accessed through two different entrances, both on paved roads, and enjoys proximity to the town, just seven minutes by car. The property offers the possibility of converting the warehouse into a two-story home in six years, with a planned layout of three bedrooms and two bathrooms. Contact us for more information and come see your future home!