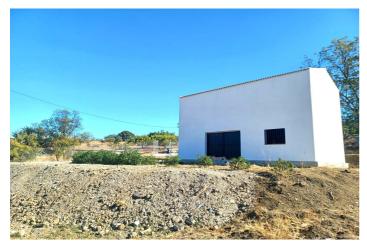

## Valle del Guadalhorce, Coín

Rustic property for sale with a 60 square meter tool warehouse, ideal for those looking for a quiet environment and a rural life project. The construction has a newly built double-height ceiling and all inspections approved in April 2024, guaranteeing maximum safety and quality. The plot, completely flat and fenced, covers 5,200 square meters and houses 20 trees including orange and olive trees. In addition, it has electricity and town water, which facilitates any type of activity. The property is accessed through two different entrances, both on paved roads, and enjoys proximity to the town, just seven minutes by car. The property offers the possibility of converting the warehouse into a two-story home in six years, with a planned layout of three bedrooms and two bathrooms. Contact us for more information and come see your future home!