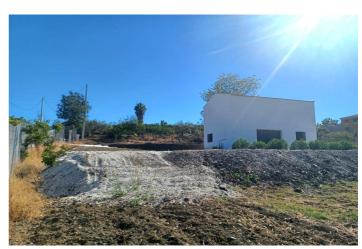

## Valle del Guadalhorce, Coín

Rustic property for sale with a 60 square meter tool warehouse, ideal for those looking for a quiet environment and a rural life project. The construction has a newly built double-height ceiling and all inspections approved in April 2024, guaranteeing maximum safety and quality. The plot, completely flat and fenced, covers 5,200 square meters and houses 20 trees including orange and olive trees. In addition, it has electricity and town water, which facilitates any type of activity. The property is accessed through two different entrances, both on paved roads, and enjoys proximity to the town, just seven minutes by car. The property offers the possibility of converting the warehouse into a two-story home in six years, with a planned layout of three bedrooms and two bathrooms. Contact us for more information and come see your future home!