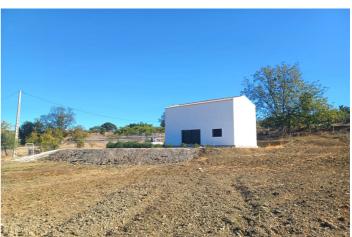

## Valle del Guadalhorce, Coín

Rustic property for sale with a 60 square meter tool warehouse, ideal for those looking for a quiet environment and a rural life project. The construction has a newly built double-height ceiling and all inspections approved in April 2024, guaranteeing maximum safety and quality. The plot, completely flat and fenced, covers 5,200 square meters and houses 20 trees including orange and olive trees. In addition, it has electricity and town water, which facilitates any type of activity. The property is accessed through two different entrances, both on paved roads, and enjoys proximity to the town, just seven minutes by car. The property offers the possibility of converting the warehouse into a two-story home in six years, with a planned layout of three bedrooms and two bathrooms. Contact us for more information and come see your future home!