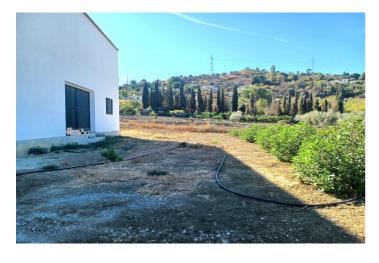

## Valle del Guadalhorce, Coín

Rustic property for sale with a 60 square meter tool warehouse, ideal for those looking for a quiet environment and a rural life project. The construction has a newly built double-height ceiling and all inspections approved in April 2024, guaranteeing maximum safety and quality. The plot, completely flat and fenced, covers 5,200 square meters and houses 20 trees including orange and olive trees. In addition, it has electricity and town water, which facilitates any type of activity. The property is accessed through two different entrances, both on paved roads, and enjoys proximity to the town, just seven minutes by car. The property offers the possibility of converting the warehouse into a two-story home in six years, with a planned layout of three bedrooms and two bathrooms. Contact us for more information and come see your future home!