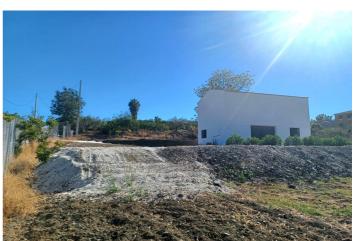

## Valle del Guadalhorce, Coín

Rustic property for sale with a 60 square meter tool warehouse, ideal for those looking for a quiet environment and a rural life project. The construction has a newly built double-height ceiling and all inspections approved in April 2024, guaranteeing maximum safety and quality. The plot, completely flat and fenced, covers 5,200 square meters and houses 20 trees including orange and olive trees. In addition, it has electricity and town water, which facilitates any type of activity. The property is accessed through two different entrances, both on paved roads, and enjoys proximity to the town, just seven minutes by car. The property offers the possibility of converting the warehouse into a two-story home in six years, with a planned layout of three bedrooms and two bathrooms. Contact us for more information and come see your future home!