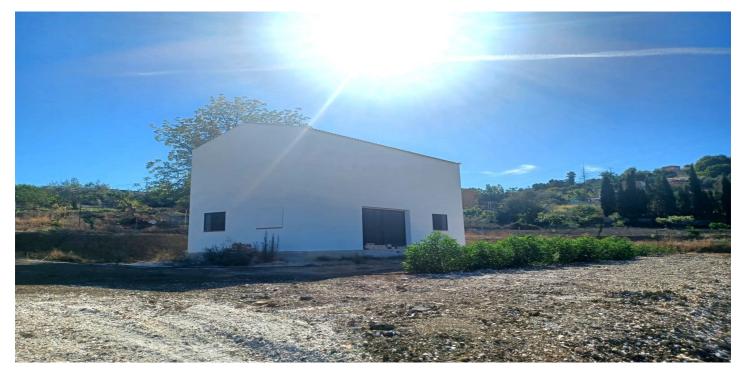

## Valle del Guadalhorce, Coín

Rustic property for sale with a 60 square meter tool warehouse, ideal for those looking for a quiet environment and a rural life project. The construction has a newly built double-height ceiling and all inspections approved in April 2024, guaranteeing maximum safety and quality. The plot, completely flat and fenced, covers 5,200 square meters and houses 20 trees including orange and olive trees. In addition, it has electricity and town water, which facilitates any type of activity. The property is accessed through two different entrances, both on paved roads, and enjoys proximity to the town, just seven minutes by car. The property offers the possibility of converting the warehouse into a two-story home in six years, with a planned layout of three bedrooms and two bathrooms. Contact us for more information and come see your future home!