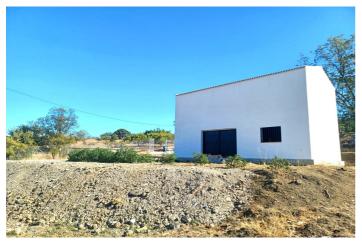

## Valle del Guadalhorce, Coín

Rustic property for sale with a 60 square meter tool warehouse, ideal for those looking for a quiet environment and a rural life project. The construction has a newly built double-height ceiling and all inspections approved in April 2024, guaranteeing maximum safety and quality. The plot, completely flat and fenced, covers 5,200 square meters and houses 20 trees including orange and olive trees. In addition, it has electricity and town water, which facilitates any type of activity. The property is accessed through two different entrances, both on paved roads, and enjoys proximity to the town, just seven minutes by car. The property offers the possibility of converting the warehouse into a two-story home in six years, with a planned layout of three bedrooms and two bathrooms. Contact us for more information and come see your future home!