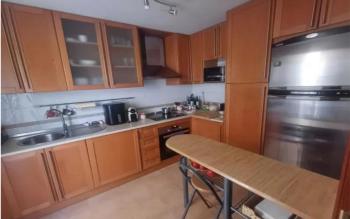

## Sierra de las Nieves, Monda

Middle Floor Apartment, Monda, Costa del Sol. 2 Bedrooms, 2 Bathrooms, Built 79 m<sup>2</sup>. Setting : Town, Close To Shops, Close To Schools. Orientation : East. Condition : Good. Climate Control : Air Conditioning, Hot A/C, Cold A/C. Views : Urban. Features : Lift, Fitted Wardrobes, Near Transport, Satellite TV, WiFi, Utility Room, Ensuite Bathroom, Access for people with reduced mobility, Double Glazing, Courtesy Bus, Near Church, Fiber Optic. Furniture : Part Furnished. Kitchen : Fully Fitted. Parking : Street. Category : Resale.