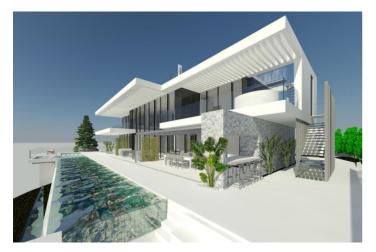

## Costa del Sol, Benahavís

Introducing a stunning off-plan villa project with a license in Monte Mayor, located in the municipality of Benahavís. This contemporary, bespoke villa spans 852m² of living space plus 285m² of terraces, all set on an impressive 3,250m² south-facing plot, offering spectacular open views from every level. THE CONSTRUCTION COSTS ARE IN ADDITION TO THE PLOT & PROJECT Currently designed with four bedrooms and four bathrooms across three floors, the layout can be easily reconfigured to add additional bedrooms or entertainment/recreation areas. The roof also offers the potential for further terracing, providing even more panoramic views of the Mediterranean. The design maximizes natural light throughout the property, featuring high ceilings and top-tier finishes. Monte Mayor is a rapidly growing location, known for its privacy, gated community, and proximity to Marbella Club Golf Resort, just a few kilometers away. The charming village of Benahavís, famous for its beautiful restaurants, is also just a short drive from the property. \*THE PLOT AND PRICE CONTAINS THE BUILDING LICENCE GRANTED BY BENAHAVIS TOWNHALL WITH THE PROJECT APPROVED AND ALL RELEVENT DOCUMENTS ARE HELD DIGITALLY WITH OUR COMPANY AND AVAILABLE UPON REQUEST\*