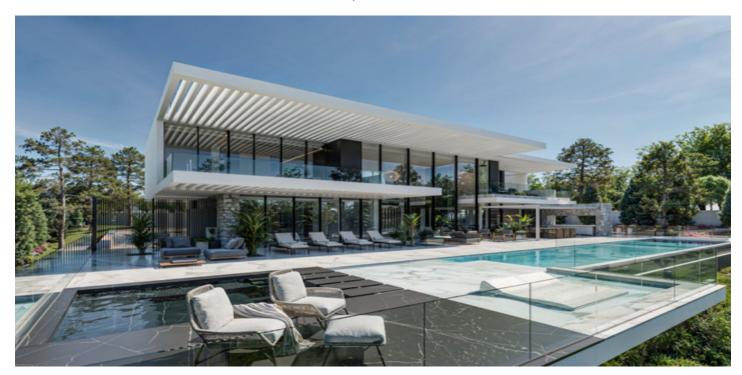

## Costa del Sol, Benahavís

Introducing a stunning off-plan villa project with a license in Monte Mayor, located in the municipality of Benahavís. This contemporary, bespoke villa spans 852m² of living space plus 285m² of terraces, all set on an impressive 3,250m² south-facing plot, offering spectacular open views from every level. THE CONSTRUCTION COSTS ARE IN ADDITION TO THE PLOT & PROJECT Currently designed with four bedrooms and four bathrooms across three floors, the layout can be easily reconfigured to add additional bedrooms or entertainment/recreation areas. The roof also offers the potential for further terracing, providing even more panoramic views of the Mediterranean. The design maximizes natural light throughout the property, featuring high ceilings and top-tier finishes. Monte Mayor is a rapidly growing location, known for its privacy, gated community, and proximity to Marbella Club Golf Resort, just a few kilometers away. The charming village of Benahavís, famous for its beautiful restaurants, is also just a short drive from the property. \*THE PLOT AND PRICE CONTAINS THE BUILDING LICENCE GRANTED BY BENAHAVIS TOWNHALL WITH THE PROJECT APPROVED AND ALL RELEVENT DOCUMENTS ARE HELD DIGITALLY WITH OUR COMPANY AND AVAILABLE UPON REQUEST\*