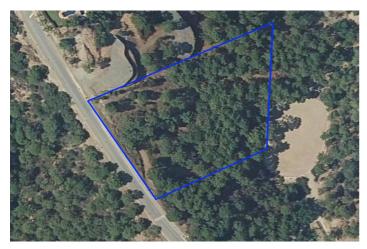

## Residentiele Percelen te koop in Benahavís, Benahavís

945.000€

Referentie: R4652137 Plotgrootte: 6.200m<sup>2</sup>

## Costa del Sol, Benahavís

Project plot with license, oriented to investors who want a fully licensed and prepared project! This project includes; 1. Plot of 6200m2 in Marbella club golf (one of the most prestigious surroundings around Marbella) 2. Fully licensed project 3. Request for proposal study (2 rounds with Project Manager Architect), incl. all documentation 4. Renderings & video (for commercial purposes). If the villa is completely built, it can be sold at 5.5M€ or more. With a plot price of 945K, and fully finished project, this is an easy start for an investor, and very good margins can be realized!!! Description Villa and domain: In one of the most exclusive areas of Marbella, Marbella club golf, we have a beautiful plot. Sea views, golf views over the Marbella club golf and lush nature characterize this plot of more than 6.000m2! This 24h high-level security domain, features purely exclusive villas a horse riding center, charming clubhouse and an 18-hole golf course with many natural undulations. This renowned 18 hole golf club has been around for over 70 years and is known as one of the best clubs in Spain. Marbella Club brings its people together in the clubhouse, where the excellent menu attracts many club members and residents every day. In short, this cozy atmosphere makes you feel right at home. The architect with years of experience in this region, designed a masterpiece that feels practical and homely at the same time. The oasis of green is drawn in as the large floor tiles extend from inside to outside, and even into the 75m2 pool! This way, one creates a natural place of tranquility. The villa-project includes 776m2 of indoor area and 357m2 of terraces, distributed over 3 floors, each with their own individuality! Below are the bodega, exclusive garage for 5 cars, technical rooms, gym and 3 suites each with dressing room and bathroom. From each room and the gym you can enjoy the view into the beautiful nature that we intentionally leave untouched. Deer walk through the 5000m2 wooded area which you can see from this floor on a regular basis. Above we have the entrance hall with wardrobe, guest toilet, living space, dining-area, kitchen and 2nd kitchen. From each of these rooms one has a view over the crests of the forest to the sea, the golf and the beautiful mountain scenery. Because of its south orientation the villa with adjoining pool also enjoys the Mediterranean sun all day. This part of the house includes 202m2 of interior space and 160m2 of terraces, as well as a 75m2 swimming pool, which overflows to three sides and where the water level is equal to the terraces. Lastly, the upper level consists of the Master bed- & bathroom, with an indoor area of 84m2 and adjoining 127m2 terraces. From these terraces you can enjoy your built-in Jacuzzi, semi-covered chill-out area through a built-in bioclimatic pergola. On each floor, the glass windows are TRUE 'floor-to-ceiling' with minimalist aluminum partitions so that you maintain maximum integration between inside and outside, even with closed panels. In recent years Marbella is known for its modern, white 'blocky' villas, which we want to stay away from as much as possible with this design, by providing the design with natural elements that in this way 'blend' with the natural environment around it. Especially since the villa is partly 'pushed' into the mountainside, integration with nature is extremely important. Located in the green area of Benahavís, but just far enough from the hustle, this is also your ideal zen location, where everything is still very accessible. 15km from Puerto Banús, 4km from Cancelada (the nearest village) and 13km from Estepona. Contact us for more info!