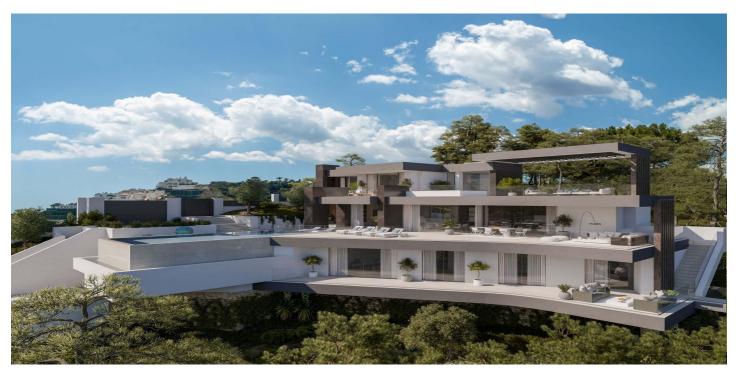

## Costa del Sol, Benahavís

Project plot with license, oriented to investors who want a fully licensed and prepared project! This project includes; 1. Plot of 6200m2 in Marbella club golf (one of the most prestigious surroundings around Marbella) 2. Fully licensed project 3. Request for proposal study (2 rounds with Project Manager Architect), incl. all documentation 4. Renderings & video (for commercial purposes). If the villa is completely built, it can be sold at 5.5M€ or more. With a plot price of 945K, and fully finished project, this is an easy start for an investor, and very good margins can be realized!!! Description Villa and domain: In one of the most exclusive areas of Marbella, Marbella club golf, we have a beautiful plot. Sea views, golf views over the Marbella club golf and lush nature characterize this plot of more than 6.000m2! This 24h high-level security domain, features purely exclusive villas a horse riding center, charming clubhouse and an 18-hole golf course with many natural undulations. This renowned 18 hole golf club has been around for over 70 years and is known as one of the best clubs in Spain. Marbella Club brings its people together in the clubhouse, where the excellent menu attracts many club members and residents every day. In short, this cozy atmosphere makes you feel right at home. The architect with years of experience in this region, designed a masterpiece that feels practical and homely at the same time. The oasis of green is drawn in as the large floor tiles extend from inside to outside, and even into the 75m2 pool! This way, one creates a natural place of tranquility. The villa-project includes 776m2 of indoor area and 357m2 of terraces, distributed over 3 floors, each with their own individuality! Below are the bodega, exclusive garage for 5 cars, technical rooms, gym and 3 suites each with dressing room and bathroom. From each room and the gym you can enjoy the view into the beautiful nature that we intentionally leave untouched. Deer walk through the 5000m2 wooded area which you can see from this floor on a regular basis. Above we have the entrance hall with wardrobe, guest toilet, living space, dining-area, kitchen and 2nd kitchen. From each of these rooms one has a view over the crests of the forest to the sea, the golf and the beautiful mountain scenery. Because of its south orientation the villa with adjoining pool also enjoys the Mediterranean sun all day. This part of the house includes 202m2 of interior space and 160m2 of terraces, as well as a 75m2 swimming pool, which overflows to three sides and where the water level is equal to the terraces. Lastly, the upper level consists of the Master bed- & bathroom, with an indoor area of 84m2 and adjoining 127m2 terraces. From these terraces you can enjoy your built-in Jacuzzi, semi-covered chill-out area through a built-in bioclimatic pergola. On each floor, the glass windows are TRUE 'floor-to-ceiling' with minimalist aluminum partitions so that you maintain maximum integration between inside and outside, even with closed panels. In recent years Marbella is known for its modern, white 'blocky' villas, which we want to stay away from as much as possible with this design, by providing the design with natural elements that in this way 'blend' with the natural environment around it. Especially since the villa is partly 'pushed' into the mountainside, integration with nature is extremely important. Located in the green area of Benahavís, but just far enough from the hustle, this is also your ideal zen location, where everything is still very accessible. 15km from Puerto Banús, 4km from Cancelada (the nearest village) and 13km from Estepona. Contact us for more info!