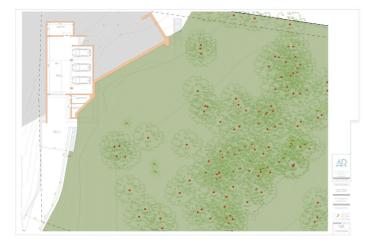

## Costa del Sol, Benahavís

Project plot with license, oriented to investors who want a fully licensed and prepared project! This project includes; 1. Plot of 6200m2 in Marbella club golf (one of the most prestigious surroundings around Marbella) 2. Fully licensed project 3. Request for proposal study (2 rounds with Project Manager Architect), incl. all documentation 4. Renderings & video (for commercial purposes). If the villa is completely built, it can be sold at 5.5M€ or more. With a plot price of 945K, and fully finished project, this is an easy start for an investor, and very good margins can be realized!!! Description Villa and domain: In one of the most exclusive areas of Marbella, Marbella club golf, we have a beautiful plot. Sea views, golf views over the Marbella club golf and lush nature characterize this plot of more than 6.000m2! This 24h high-level security domain, features purely exclusive villas a horse riding center, charming clubhouse and an 18-hole golf course with many natural undulations. This renowned 18 hole golf club has been around for over 70 years and is known as one of the best clubs in Spain. Marbella Club brings its people together in the clubhouse, where the excellent menu attracts many club members and residents every day. In short, this cozy atmosphere makes you feel right at home. The architect with years of experience in this region, designed a masterpiece that feels practical and homely at the same time. The oasis of green is drawn in as the large floor tiles extend from inside to outside, and even into the 75m2 pool! This way, one creates a natural place of tranquility. The villa-project includes 776m2 of indoor area and 357m2 of terraces, distributed over 3 floors, each with their own individuality! Below are the bodega, exclusive garage for 5 cars, technical rooms, gym and 3 suites each with dressing room and bathroom. From each room and the gym you can enjoy the view into the beautiful nature that we intentionally leave untouched. Deer walk through the 5000m2 wooded area which you can see from this floor on a regular basis. Above we have the entrance hall with wardrobe, guest toilet, living space, dining-area, kitchen and 2nd kitchen. From each of these rooms one has a view over the crests of the forest to the sea, the golf and the beautiful mountain scenery. Because of its south orientation the villa with adjoining pool also enjoys the Mediterranean sun all day. This part of the house includes 202m2 of interior space and 160m2 of terraces, as well as a 75m2 swimming pool, which overflows to three sides and where the water level is equal to the terraces. Lastly, the upper level consists of the Master bed- & bathroom, with an indoor area of 84m2 and adjoining 127m2 terraces. From these terraces you can enjoy your built-in Jacuzzi, semi-covered chill-out area through a built-in bioclimatic pergola. On each floor, the glass windows are TRUE 'floor-to-ceiling' with minimalist aluminum partitions so that you maintain maximum integration between inside and outside, even with closed panels. In recent years Marbella is known for its modern, white 'blocky' villas, which we want to stay away from as much as possible with this design, by providing the design with natural elements that in this way 'blend' with the natural environment around it. Especially since the villa is partly 'pushed' into the mountainside, integration with nature is extremely important. Located in the green area of Benahavís, but just far enough from the hustle, this is also your ideal zen location, where everything is still very accessible. 15km from Puerto Banús, 4km from Cancelada (the nearest village) and 13km from Estepona. Contact us for more info!