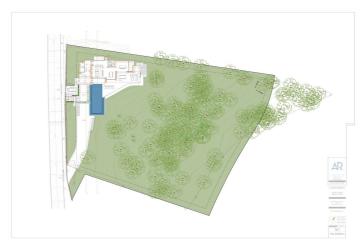

## Costa del Sol, Benahavís

Project plot with license, oriented to investors who want a fully licensed and prepared project! This project includes; 1. Plot of 6200m2 in Marbella club golf (one of the most prestigious surroundings around Marbella) 2. Fully licensed project 3. Request for proposal study (2 rounds with Project Manager Architect), incl. all documentation 4. Renderings & video (for commercial purposes). If the villa is completely built, it can be sold at 5.5M€ or more. With a plot price of 945K, and fully finished project, this is an easy start for an investor, and very good margins can be realized!!! Description Villa and domain: In one of the most exclusive areas of Marbella, Marbella club golf, we have a beautiful plot. Sea views, golf views over the Marbella club golf and lush nature characterize this plot of more than 6.000m2! This 24h high-level security domain, features purely exclusive villas a horse riding center, charming clubhouse and an 18-hole golf course with many natural undulations. This renowned 18 hole golf club has been around for over 70 years and is known as one of the best clubs in Spain. Marbella Club brings its people together in the clubhouse, where the excellent menu attracts many club members and residents every day. In short, this cozy atmosphere makes you feel right at home. The architect with years of experience in this region, designed a masterpiece that feels practical and homely at the same time. The oasis of green is drawn in as the large floor tiles extend from inside to outside, and even into the 75m2 pool! This way, one creates a natural place of tranquility. The villa-project includes 776m2 of indoor area and 357m2 of terraces, distributed over 3 floors, each with their own individuality! Below are the bodega, exclusive garage for 5 cars, technical rooms, gym and 3 suites each with dressing room and bathroom. From each room and the gym you can enjoy the view into the beautiful nature that we intentionally leave untouched. Deer walk through the 5000m2 wooded area which you can see from this floor on a regular basis. Above we have the entrance hall with wardrobe, guest toilet, living space, dining-area, kitchen and 2nd kitchen. From each of these rooms one has a view over the crests of the forest to the sea, the golf and the beautiful mountain scenery. Because of its south orientation the villa with adjoining pool also enjoys the Mediterranean sun all day. This part of the house includes 202m2 of interior space and 160m2 of terraces, as well as a 75m2 swimming pool, which overflows to three sides and where the water level is equal to the terraces. Lastly, the upper level consists of the Master bed- & bathroom, with an indoor area of 84m2 and adjoining 127m2 terraces. From these terraces you can enjoy your built-in Jacuzzi, semi-covered chill-out area through a built-in bioclimatic pergola. On each floor, the glass windows are TRUE 'floor-to-ceiling' with minimalist aluminum partitions so that you maintain maximum integration between inside and outside, even with closed panels. In recent years Marbella is known for its modern, white 'blocky' villas, which we want to stay away from as much as possible with this design, by providing the design with natural elements that in this way 'blend' with the natural environment around it. Especially since the villa is partly 'pushed' into the mountainside, integration with nature is extremely important. Located in the green area of Benahavís, but just far enough from the hustle, this is also your ideal zen location, where everything is still very accessible. 15km from Puerto Banús, 4km from Cancelada (the nearest village) and 13km from Estepona. Contact us for more info!