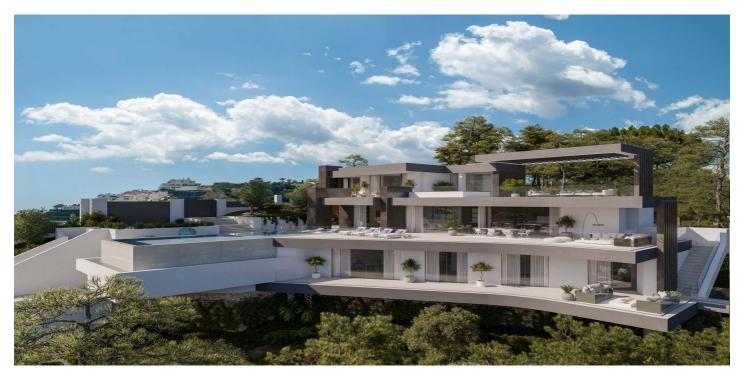

## Costa del Sol, Benahavís

Project plot with license, oriented to investors who want a fully licensed and prepared project! This project includes; 1. Plot of 6200m2 in Marbella club golf (one of the most prestigious surroundings around Marbella) 2. Fully licensed project 3. Request for proposal study (2 rounds with Project Manager Architect), incl. all documentation 4. Renderings & video (for commercial purposes). If the villa is completely built, it can be sold at 5.5M€ or more. With a plot price of 945K, and fully finished project, this is an easy start for an investor, and very good margins can be realized!!! Description Villa and domain: In one of the most exclusive areas of Marbella, Marbella club golf, we have a beautiful plot. Sea views, golf views over the Marbella club golf and lush nature characterize this plot of more than 6.000m2! This 24h high-level security domain, features purely exclusive villas a horse riding center, charming clubhouse and an 18-hole golf course with many natural undulations. This renowned 18 hole golf club has been around for over 70 years and is known as one of the best clubs in Spain. Marbella Club brings its people together in the clubhouse, where the excellent menu attracts many club members and residents every day. In short, this cozy atmosphere makes you feel right at home. The architect with years of experience in this region, designed a masterpiece that feels practical and homely at the same time. The oasis of green is drawn in as the large floor tiles extend from inside to outside, and even into the 75m2 pool! This way, one creates a natural place of tranquility. The villa-project includes 776m2 of indoor area and 357m2 of terraces, distributed over 3 floors, each with their own individuality! Below are the bodega, exclusive garage for 5 cars, technical rooms, gym and 3 suites each with dressing room and bathroom. From each room and the gym you can enjoy the view into the beautiful nature that we intentionally leave untouched. Deer walk through the 5000m2 wooded area which you can see from this floor on a regular basis. Above we have the entrance hall with wardrobe, guest toilet, living space, dining-area, kitchen and 2nd kitchen. From each of these rooms one has a view over the crests of the forest to the sea, the golf and the beautiful mountain scenery. Because of its south orientation the villa with adjoining pool also enjoys the Mediterranean sun all day. This part of the house includes 202m2 of interior space and 160m2 of terraces, as well as a 75m2 swimming pool, which overflows to three sides and where the water level is equal to the terraces. Lastly, the upper level consists of the Master bed- & bathroom, with an indoor area of 84m2 and adjoining 127m2 terraces. From these terraces you can enjoy your built-in Jacuzzi, semi-covered chill-out area through a built-in bioclimatic pergola. On each floor, the glass windows are TRUE 'floor-to-ceiling' with minimalist aluminum partitions so that you maintain maximum integration between inside and outside, even with closed panels. In recent years Marbella is known for its modern, white 'blocky' villas, which we want to stay away from as much as possible with this design, by providing the design with natural elements that in this way 'blend' with the natural environment around it. Especially since the villa is partly 'pushed' into the mountainside, integration with nature is extremely important. Located in the green area of Benahavís, but just far enough from the hustle, this is also your ideal zen location, where everything is still very accessible. 15km from Puerto Banús, 4km from Cancelada (the nearest village) and 13km from Estepona. Contact us for more info!