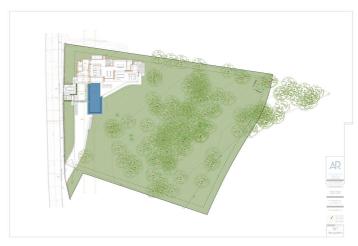

## Costa del Sol, Benahavís

Project plot with license, oriented to investors who want a fully licensed and prepared project! This project includes; 1. Plot of 6200m2 in Marbella club golf (one of the most prestigious surroundings around Marbella) 2. Fully licensed project 3. Request for proposal study (2 rounds with Project Manager Architect), incl. all documentation 4. Renderings & video (for commercial purposes). If the villa is completely built, it can be sold at 5.5M€ or more. With a plot price of 945K, and fully finished project, this is an easy start for an investor, and very good margins can be realized!!! Description Villa and domain: In one of the most exclusive areas of Marbella, Marbella club golf, we have a beautiful plot. Sea views, golf views over the Marbella club golf and lush nature characterize this plot of more than 6.000m2! This 24h high-level security domain, features purely exclusive villas a horse riding center, charming clubhouse and an 18-hole golf course with many natural undulations. This renowned 18 hole golf club has been around for over 70 years and is known as one of the best clubs in Spain. Marbella Club brings its people together in the clubhouse, where the excellent menu attracts many club members and residents every day. In short, this cozy atmosphere makes you feel right at home. The architect with years of experience in this region, designed a masterpiece that feels practical and homely at the same time. The oasis of green is drawn in as the large floor tiles extend from inside to outside, and even into the 75m2 pool! This way, one creates a natural place of tranquility. The villa-project includes 776m2 of indoor area and 357m2 of terraces, distributed over 3 floors, each with their own individuality! Below are the bodega, exclusive garage for 5 cars, technical rooms, gym and 3 suites each with dressing room and bathroom. From each room and the gym you can enjoy the view into the beautiful nature that we intentionally leave untouched. Deer walk through the 5000m2 wooded area which you can see from this floor on a regular basis. Above we have the entrance hall with wardrobe, guest toilet, living space, dining-area, kitchen and 2nd kitchen. From each of these rooms one has a view over the crests of the forest to the sea, the golf and the beautiful mountain scenery. Because of its south orientation the villa with adjoining pool also enjoys the Mediterranean sun all day. This part of the house includes 202m2 of interior space and 160m2 of terraces, as well as a 75m2 swimming pool, which overflows to three sides and where the water level is equal to the terraces. Lastly, the upper level consists of the Master bed- & bathroom, with an indoor area of 84m2 and adjoining 127m2 terraces. From these terraces you can enjoy your built-in Jacuzzi, semi-covered chill-out area through a built-in bioclimatic pergola. On each floor, the glass windows are TRUE 'floor-to-ceiling' with minimalist aluminum partitions so that you maintain maximum integration between inside and outside, even with closed panels. In recent years Marbella is known for its modern, white 'blocky' villas, which we want to stay away from as much as possible with this design, by providing the design with natural elements that in this way 'blend' with the natural environment around it. Especially since the villa is partly 'pushed' into the mountainside, integration with nature is extremely important. Located in the green area of Benahavís, but just far enough from the hustle, this is also your ideal zen location, where everything is still very accessible. 15km from Puerto Banús, 4km from Cancelada (the nearest village) and 13km from Estepona. Contact us for more info!