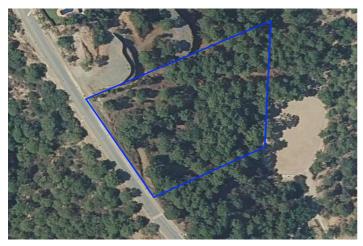

## Costa del Sol, Benahavís

Project plot with license, oriented to investors who want a fully licensed and prepared project! This project includes; 1. Plot of 6200m2 in Marbella club golf (one of the most prestigious surroundings around Marbella) 2. Fully licensed project 3. Request for proposal study (2 rounds with Project Manager Architect), incl. all documentation 4. Renderings & video (for commercial purposes). If the villa is completely built, it can be sold at 5.5M€ or more. With a plot price of 945K, and fully finished project, this is an easy start for an investor, and very good margins can be realized!!! Description Villa and domain: In one of the most exclusive areas of Marbella, Marbella club golf, we have a beautiful plot. Sea views, golf views over the Marbella club golf and lush nature characterize this plot of more than 6.000m2! This 24h high-level security domain, features purely exclusive villas a horse riding center, charming clubhouse and an 18-hole golf course with many natural undulations. This renowned 18 hole golf club has been around for over 70 years and is known as one of the best clubs in Spain. Marbella Club brings its people together in the clubhouse, where the excellent menu attracts many club members and residents every day. In short, this cozy atmosphere makes you feel right at home. The architect with years of experience in this region, designed a masterpiece that feels practical and homely at the same time. The oasis of green is drawn in as the large floor tiles extend from inside to outside, and even into the 75m2 pool! This way, one creates a natural place of tranquility. The villa-project includes 776m2 of indoor area and 357m2 of terraces, distributed over 3 floors, each with their own individuality! Below are the bodega, exclusive garage for 5 cars, technical rooms, gym and 3 suites each with dressing room and bathroom. From each room and the gym you can enjoy the view into the beautiful nature that we intentionally leave untouched. Deer walk through the 5000m2 wooded area which you can see from this floor on a regular basis. Above we have the entrance hall with wardrobe, guest toilet, living space, dining-area, kitchen and 2nd kitchen. From each of these rooms one has a view over the crests of the forest to the sea, the golf and the beautiful mountain scenery. Because of its south orientation the villa with adjoining pool also enjoys the Mediterranean sun all day. This part of the house includes 202m2 of interior space and 160m2 of terraces, as well as a 75m2 swimming pool, which overflows to three sides and where the water level is equal to the terraces. Lastly, the upper level consists of the Master bed- & bathroom, with an indoor area of 84m2 and adjoining 127m2 terraces. From these terraces you can enjoy your built-in Jacuzzi, semi-covered chill-out area through a built-in bioclimatic pergola. On each floor, the glass windows are TRUE 'floor-to-ceiling' with minimalist aluminum partitions so that you maintain maximum integration between inside and outside, even with closed panels. In recent years Marbella is known for its modern, white 'blocky' villas, which we want to stay away from as much as possible with this design, by providing the design with natural elements that in this way 'blend' with the natural environment around it. Especially since the villa is partly 'pushed' into the mountainside, integration with nature is extremely important. Located in the green area of Benahavís, but just far enough from the hustle, this is also your ideal zen location, where everything is still very accessible. 15km from Puerto Banús, 4km from Cancelada (the nearest village) and 13km from Estepona. Contact us for more info!