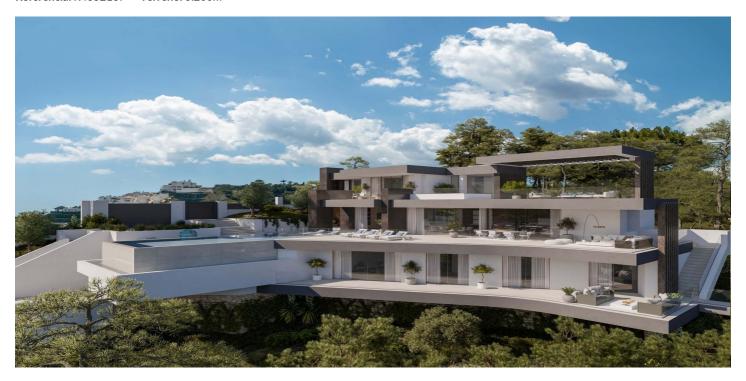

## Costa del Sol, Benahavís

Project plot with license, oriented to investors who want a fully licensed and prepared project! This project includes; 1. Plot of 6200m2 in Marbella club golf (one of the most prestigious surroundings around Marbella) 2. Fully licensed project 3. Request for proposal study (2 rounds with Project Manager Architect), incl. all documentation 4. Renderings & video (for commercial purposes). If the villa is completely built, it can be sold at 5.5M€ or more. With a plot price of 945K, and fully finished project, this is an easy start for an investor, and very good margins can be realized!!! Description Villa and domain: In one of the most exclusive areas of Marbella, Marbella club golf, we have a beautiful plot. Sea views, golf views over the Marbella club golf and lush nature characterize this plot of more than 6.000m2! This 24h high-level security domain, features purely exclusive villas a horse riding center, charming clubhouse and an 18-hole golf course with many natural undulations. This renowned 18 hole golf club has been around for over 70 years and is known as one of the best clubs in Spain. Marbella Club brings its people together in the clubhouse, where the excellent menu attracts many club members and residents every day. In short, this cozy atmosphere makes you feel right at home. The architect with years of experience in this region, designed a masterpiece that feels practical and homely at the same time. The oasis of green is drawn in as the large floor tiles extend from inside to outside, and even into the 75m2 pool! This way, one creates a natural place of tranquility. The villa-project includes 776m2 of indoor area and 357m2 of terraces, distributed over 3 floors, each with their own individuality! Below are the bodega, exclusive garage for 5 cars, technical rooms, gym and 3 suites each with dressing room and bathroom. From each room and the gym you can enjoy the view into the beautiful nature that we intentionally leave untouched. Deer walk through the 5000m2 wooded area which you can see from this floor on a regular basis. Above we have the entrance hall with wardrobe, guest toilet, living space, dining-area, kitchen and 2nd kitchen. From each of these rooms one has a view over the crests of the forest to the sea, the golf and the beautiful mountain scenery. Because of its south orientation the villa with adjoining pool also enjoys the Mediterranean sun all day. This part of the house includes 202m2 of interior space and 160m2 of terraces, as well as a 75m2 swimming pool, which overflows to three sides and where the water level is equal to the terraces. Lastly, the upper level consists of the Master bed- & bathroom, with an indoor area of 84m2 and adjoining 127m2 terraces. From these terraces you can enjoy your built-in Jacuzzi, semi-covered chill-out area through a built-in bioclimatic pergola. On each floor, the glass windows are TRUE 'floor-to-ceiling' with minimalist aluminum partitions so that you maintain maximum integration between inside and outside, even with closed panels. In recent years Marbella is known for its modern, white 'blocky' villas, which we want to stay away from as much as possible with this design, by providing the design with natural elements that in this way 'blend' with the natural environment around it. Especially since the villa is partly 'pushed' into the mountainside, integration with nature is extremely important. Located in the green area of Benahavís, but just far enough from the hustle, this is also your ideal zen location, where everything is still very accessible. 15km from Puerto Banús, 4km from Cancelada (the nearest village) and 13km from Estepona. Contact us for more info!