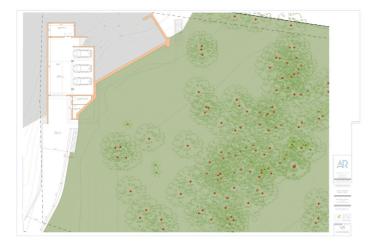

## Costa del Sol, Benahavís

Project plot with license, oriented to investors who want a fully licensed and prepared project! This project includes; 1. Plot of 6200m2 in Marbella club golf (one of the most prestigious surroundings around Marbella) 2. Fully licensed project 3. Request for proposal study (2 rounds with Project Manager Architect), incl. all documentation 4. Renderings & video (for commercial purposes). If the villa is completely built, it can be sold at 5.5M€ or more. With a plot price of 945K, and fully finished project, this is an easy start for an investor, and very good margins can be realized!!! Description Villa and domain: In one of the most exclusive areas of Marbella, Marbella club golf, we have a beautiful plot. Sea views, golf views over the Marbella club golf and lush nature characterize this plot of more than 6.000m2! This 24h high-level security domain, features purely exclusive villas a horse riding center, charming clubhouse and an 18-hole golf course with many natural undulations. This renowned 18 hole golf club has been around for over 70 years and is known as one of the best clubs in Spain. Marbella Club brings its people together in the clubhouse, where the excellent menu attracts many club members and residents every day. In short, this cozy atmosphere makes you feel right at home. The architect with years of experience in this region, designed a masterpiece that feels practical and homely at the same time. The oasis of green is drawn in as the large floor tiles extend from inside to outside, and even into the 75m2 pool! This way, one creates a natural place of tranquility. The villa-project includes 776m2 of indoor area and 357m2 of terraces, distributed over 3 floors, each with their own individuality! Below are the bodega, exclusive garage for 5 cars, technical rooms, gym and 3 suites each with dressing room and bathroom. From each room and the gym you can enjoy the view into the beautiful nature that we intentionally leave untouched. Deer walk through the 5000m2 wooded area which you can see from this floor on a regular basis. Above we have the entrance hall with wardrobe, guest toilet, living space, dining-area, kitchen and 2nd kitchen. From each of these rooms one has a view over the crests of the forest to the sea, the golf and the beautiful mountain scenery. Because of its south orientation the villa with adjoining pool also enjoys the Mediterranean sun all day. This part of the house includes 202m2 of interior space and 160m2 of terraces, as well as a 75m2 swimming pool, which overflows to three sides and where the water level is equal to the terraces. Lastly, the upper level consists of the Master bed- & bathroom, with an indoor area of 84m2 and adjoining 127m2 terraces. From these terraces you can enjoy your built-in Jacuzzi, semi-covered chill-out area through a built-in bioclimatic pergola. On each floor, the glass windows are TRUE 'floor-to-ceiling' with minimalist aluminum partitions so that you maintain maximum integration between inside and outside, even with closed panels. In recent years Marbella is known for its modern, white 'blocky' villas, which we want to stay away from as much as possible with this design, by providing the design with natural elements that in this way 'blend' with the natural environment around it. Especially since the villa is partly 'pushed' into the mountainside, integration with nature is extremely important. Located in the green area of Benahavís, but just far enough from the hustle, this is also your ideal zen location, where everything is still very accessible. 15km from Puerto Banús, 4km from Cancelada (the nearest village) and 13km from Estepona. Contact us for more info!