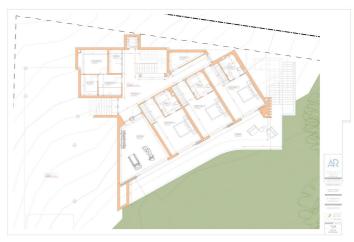

## Costa del Sol, Benahavís

Project plot with license, oriented to investors who want a fully licensed and prepared project! This project includes; 1. Plot of 6200m2 in Marbella club golf (one of the most prestigious surroundings around Marbella) 2. Fully licensed project 3. Request for proposal study (2 rounds with Project Manager Architect), incl. all documentation 4. Renderings & video (for commercial purposes). If the villa is completely built, it can be sold at 5.5M€ or more. With a plot price of 945K, and fully finished project, this is an easy start for an investor, and very good margins can be realized!!! Description Villa and domain: In one of the most exclusive areas of Marbella, Marbella club golf, we have a beautiful plot. Sea views, golf views over the Marbella club golf and lush nature characterize this plot of more than 6.000m2! This 24h high-level security domain, features purely exclusive villas a horse riding center, charming clubhouse and an 18-hole golf course with many natural undulations. This renowned 18 hole golf club has been around for over 70 years and is known as one of the best clubs in Spain. Marbella Club brings its people together in the clubhouse, where the excellent menu attracts many club members and residents every day. In short, this cozy atmosphere makes you feel right at home. The architect with years of experience in this region, designed a masterpiece that feels practical and homely at the same time. The oasis of green is drawn in as the large floor tiles extend from inside to outside, and even into the 75m2 pool! This way, one creates a natural place of tranquility. The villa-project includes 776m2 of indoor area and 357m2 of terraces, distributed over 3 floors, each with their own individuality! Below are the bodega, exclusive garage for 5 cars, technical rooms, gym and 3 suites each with dressing room and bathroom. From each room and the gym you can enjoy the view into the beautiful nature that we intentionally leave untouched. Deer walk through the 5000m2 wooded area which you can see from this floor on a regular basis. Above we have the entrance hall with wardrobe, guest toilet, living space, dining-area, kitchen and 2nd kitchen. From each of these rooms one has a view over the crests of the forest to the sea, the golf and the beautiful mountain scenery. Because of its south orientation the villa with adjoining pool also enjoys the Mediterranean sun all day. This part of the house includes 202m2 of interior space and 160m2 of terraces, as well as a 75m2 swimming pool, which overflows to three sides and where the water level is equal to the terraces. Lastly, the upper level consists of the Master bed- & bathroom, with an indoor area of 84m2 and adjoining 127m2 terraces. From these terraces you can enjoy your built-in Jacuzzi, semi-covered chill-out area through a built-in bioclimatic pergola. On each floor, the glass windows are TRUE 'floor-to-ceiling' with minimalist aluminum partitions so that you maintain maximum integration between inside and outside, even with closed panels. In recent years Marbella is known for its modern, white 'blocky' villas, which we want to stay away from as much as possible with this design, by providing the design with natural elements that in this way 'blend' with the natural environment around it. Especially since the villa is partly 'pushed' into the mountainside, integration with nature is extremely important. Located in the green area of Benahavís, but just far enough from the hustle, this is also your ideal zen location, where everything is still very accessible. 15km from Puerto Banús, 4km from Cancelada (the nearest village) and 13km from Estepona. Contact us for more info!