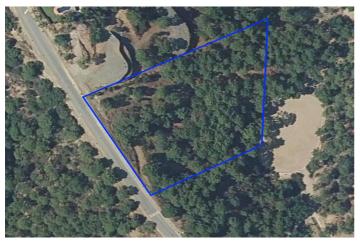

## Terreno Urbano en venta en Benahavís, Benahavís

945.000€

Referencia: R4652137 Terreno: 6.200m<sup>2</sup>

## Costa del Sol, Benahavís

Project plot with license, oriented to investors who want a fully licensed and prepared project! This project includes; 1. Plot of 6200m2 in Marbella club golf (one of the most prestigious surroundings around Marbella) 2. Fully licensed project 3. Request for proposal study (2 rounds with Project Manager Architect), incl. all documentation 4. Renderings & video (for commercial purposes). If the villa is completely built, it can be sold at 5.5M€ or more. With a plot price of 945K, and fully finished project, this is an easy start for an investor, and very good margins can be realized!!! Description Villa and domain: In one of the most exclusive areas of Marbella, Marbella club golf, we have a beautiful plot. Sea views, golf views over the Marbella club golf and lush nature characterize this plot of more than 6.000m2! This 24h high-level security domain, features purely exclusive villas a horse riding center, charming clubhouse and an 18-hole golf course with many natural undulations. This renowned 18 hole golf club has been around for over 70 years and is known as one of the best clubs in Spain. Marbella Club brings its people together in the clubhouse, where the excellent menu attracts many club members and residents every day. In short, this cozy atmosphere makes you feel right at home. The architect with years of experience in this region, designed a masterpiece that feels practical and homely at the same time. The oasis of green is drawn in as the large floor tiles extend from inside to outside, and even into the 75m2 pool! This way, one creates a natural place of tranquility. The villa-project includes 776m2 of indoor area and 357m2 of terraces, distributed over 3 floors, each with their own individuality! Below are the bodega, exclusive garage for 5 cars, technical rooms, gym and 3 suites each with dressing room and bathroom. From each room and the gym you can enjoy the view into the beautiful nature that we intentionally leave untouched. Deer walk through the 5000m2 wooded area which you can see from this floor on a regular basis. Above we have the entrance hall with wardrobe, guest toilet, living space, dining-area, kitchen and 2nd kitchen. From each of these rooms one has a view over the crests of the forest to the sea, the golf and the beautiful mountain scenery. Because of its south orientation the villa with adjoining pool also enjoys the Mediterranean sun all day. This part of the house includes 202m2 of interior space and 160m2 of terraces, as well as a 75m2 swimming pool, which overflows to three sides and where the water level is equal to the terraces. Lastly, the upper level consists of the Master bed- & bathroom, with an indoor area of 84m2 and adjoining 127m2 terraces. From these terraces you can enjoy your built-in Jacuzzi, semi-covered chill-out area through a built-in bioclimatic pergola. On each floor, the glass windows are TRUE 'floor-to-ceiling' with minimalist aluminum partitions so that you maintain maximum integration between inside and outside, even with closed panels. In recent years Marbella is known for its modern, white 'blocky' villas, which we want to stay away from as much as possible with this design, by providing the design with natural elements that in this way 'blend' with the natural environment around it. Especially since the villa is partly 'pushed' into the mountainside, integration with nature is extremely important. Located in the green area of Benahavís, but just far enough from the hustle, this is also your ideal zen location, where everything is still very accessible. 15km from Puerto Banús, 4km from Cancelada (the nearest village) and 13km from Estepona. Contact us for more info!