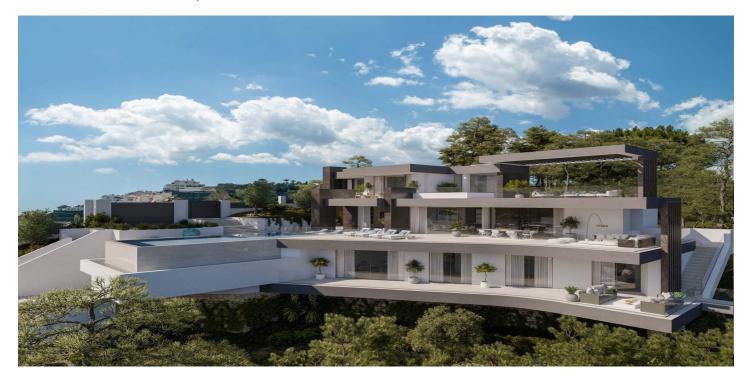

## Costa del Sol, Benahavís

Project plot with license, oriented to investors who want a fully licensed and prepared project! This project includes; 1. Plot of 6200m2 in Marbella club golf (one of the most prestigious surroundings around Marbella) 2. Fully licensed project 3. Request for proposal study (2 rounds with Project Manager Architect), incl. all documentation 4. Renderings & video (for commercial purposes). If the villa is completely built, it can be sold at 5.5M€ or more. With a plot price of 945K, and fully finished project, this is an easy start for an investor, and very good margins can be realized!!! Description Villa and domain: In one of the most exclusive areas of Marbella, Marbella club golf, we have a beautiful plot. Sea views, golf views over the Marbella club golf and lush nature characterize this plot of more than 6.000m2! This 24h high-level security domain, features purely exclusive villas a horse riding center, charming clubhouse and an 18-hole golf course with many natural undulations. This renowned 18 hole golf club has been around for over 70 years and is known as one of the best clubs in Spain. Marbella Club brings its people together in the clubhouse, where the excellent menu attracts many club members and residents every day. In short, this cozy atmosphere makes you feel right at home. The architect with years of experience in this region, designed a masterpiece that feels practical and homely at the same time. The oasis of green is drawn in as the large floor tiles extend from inside to outside, and even into the 75m2 pool! This way, one creates a natural place of tranquility. The villa-project includes 776m2 of indoor area and 357m2 of terraces, distributed over 3 floors, each with their own individuality! Below are the bodega, exclusive garage for 5 cars, technical rooms, gym and 3 suites each with dressing room and bathroom. From each room and the gym you can enjoy the view into the beautiful nature that we intentionally leave untouched. Deer walk through the 5000m2 wooded area which you can see from this floor on a regular basis. Above we have the entrance hall with wardrobe, guest toilet, living space, dining-area, kitchen and 2nd kitchen. From each of these rooms one has a view over the crests of the forest to the sea, the golf and the beautiful mountain scenery. Because of its south orientation the villa with adjoining pool also enjoys the Mediterranean sun all day. This part of the house includes 202m2 of interior space and 160m2 of terraces, as well as a 75m2 swimming pool, which overflows to three sides and where the water level is equal to the terraces. Lastly, the upper level consists of the Master bed- & bathroom, with an indoor area of 84m2 and adjoining 127m2 terraces. From these terraces you can enjoy your built-in Jacuzzi, semi-covered chill-out area through a built-in bioclimatic pergola. On each floor, the glass windows are TRUE 'floor-to-ceiling' with minimalist aluminum partitions so that you maintain maximum integration between inside and outside, even with closed panels. In recent years Marbella is known for its modern, white 'blocky' villas, which we want to stay away from as much as possible with this design, by providing the design with natural elements that in this way 'blend' with the natural environment around it. Especially since the villa is partly 'pushed' into the mountainside, integration with nature is extremely important. Located in the green area of Benahavís, but just far enough from the hustle, this is also your ideal zen location, where everything is still very accessible. 15km from Puerto Banús, 4km from Cancelada (the nearest village) and 13km from Estepona. Contact us for more info!