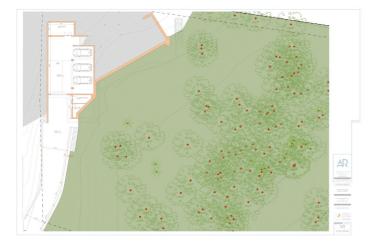

## Costa del Sol, Benahavís

Project plot with license, oriented to investors who want a fully licensed and prepared project! This project includes; 1. Plot of 6200m2 in Marbella club golf (one of the most prestigious surroundings around Marbella) 2. Fully licensed project 3. Request for proposal study (2 rounds with Project Manager Architect), incl. all documentation 4. Renderings & video (for commercial purposes). If the villa is completely built, it can be sold at 5.5M€ or more. With a plot price of 945K, and fully finished project, this is an easy start for an investor, and very good margins can be realized!!! Description Villa and domain: In one of the most exclusive areas of Marbella, Marbella club golf, we have a beautiful plot. Sea views, golf views over the Marbella club golf and lush nature characterize this plot of more than 6.000m2! This 24h high-level security domain, features purely exclusive villas a horse riding center, charming clubhouse and an 18-hole golf course with many natural undulations. This renowned 18 hole golf club has been around for over 70 years and is known as one of the best clubs in Spain. Marbella Club brings its people together in the clubhouse, where the excellent menu attracts many club members and residents every day. In short, this cozy atmosphere makes you feel right at home. The architect with years of experience in this region, designed a masterpiece that feels practical and homely at the same time. The oasis of green is drawn in as the large floor tiles extend from inside to outside, and even into the 75m2 pool! This way, one creates a natural place of tranquility. The villa-project includes 776m2 of indoor area and 357m2 of terraces, distributed over 3 floors, each with their own individuality! Below are the bodega, exclusive garage for 5 cars, technical rooms, gym and 3 suites each with dressing room and bathroom. From each room and the gym you can enjoy the view into the beautiful nature that we intentionally leave untouched. Deer walk through the 5000m2 wooded area which you can see from this floor on a regular basis. Above we have the entrance hall with wardrobe, guest toilet, living space, dining-area, kitchen and 2nd kitchen. From each of these rooms one has a view over the crests of the forest to the sea, the golf and the beautiful mountain scenery. Because of its south orientation the villa with adjoining pool also enjoys the Mediterranean sun all day. This part of the house includes 202m2 of interior space and 160m2 of terraces, as well as a 75m2 swimming pool, which overflows to three sides and where the water level is equal to the terraces. Lastly, the upper level consists of the Master bed- & bathroom, with an indoor area of 84m2 and adjoining 127m2 terraces. From these terraces you can enjoy your built-in Jacuzzi, semi-covered chill-out area through a built-in bioclimatic pergola. On each floor, the glass windows are TRUE 'floor-to-ceiling' with minimalist aluminum partitions so that you maintain maximum integration between inside and outside, even with closed panels. In recent years Marbella is known for its modern, white 'blocky' villas, which we want to stay away from as much as possible with this design, by providing the design with natural elements that in this way 'blend' with the natural environment around it. Especially since the villa is partly 'pushed' into the mountainside, integration with nature is extremely important. Located in the green area of Benahavís, but just far enough from the hustle, this is also your ideal zen location, where everything is still very accessible. 15km from Puerto Banús, 4km from Cancelada (the nearest village) and 13km from Estepona. Contact us for more info!