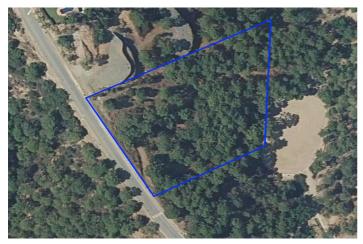

## Residential Plot for sale in Benahavís, Benahavís

945,000€

Reference: R4652137 Plot Size: 6,200m<sup>2</sup>

## Costa del Sol, Benahavís

Project plot with license, oriented to investors who want a fully licensed and prepared project! This project includes; 1. Plot of 6200m2 in Marbella club golf (one of the most prestigious surroundings around Marbella) 2. Fully licensed project 3. Request for proposal study (2 rounds with Project Manager Architect), incl. all documentation 4. Renderings & video (for commercial purposes). If the villa is completely built, it can be sold at 5.5M€ or more. With a plot price of 945K, and fully finished project, this is an easy start for an investor, and very good margins can be realized!!! Description Villa and domain: In one of the most exclusive areas of Marbella, Marbella club golf, we have a beautiful plot. Sea views, golf views over the Marbella club golf and lush nature characterize this plot of more than 6.000m2! This 24h high-level security domain, features purely exclusive villas a horse riding center, charming clubhouse and an 18-hole golf course with many natural undulations. This renowned 18 hole golf club has been around for over 70 years and is known as one of the best clubs in Spain. Marbella Club brings its people together in the clubhouse, where the excellent menu attracts many club members and residents every day. In short, this cozy atmosphere makes you feel right at home. The architect with years of experience in this region, designed a masterpiece that feels practical and homely at the same time. The oasis of green is drawn in as the large floor tiles extend from inside to outside, and even into the 75m2 pool! This way, one creates a natural place of tranquility. The villa-project includes 776m2 of indoor area and 357m2 of terraces, distributed over 3 floors, each with their own individuality! Below are the bodega, exclusive garage for 5 cars, technical rooms, gym and 3 suites each with dressing room and bathroom. From each room and the gym you can enjoy the view into the beautiful nature that we intentionally leave untouched. Deer walk through the 5000m2 wooded area which you can see from this floor on a regular basis. Above we have the entrance hall with wardrobe, guest toilet, living space, dining-area, kitchen and 2nd kitchen. From each of these rooms one has a view over the crests of the forest to the sea, the golf and the beautiful mountain scenery. Because of its south orientation the villa with adjoining pool also enjoys the Mediterranean sun all day. This part of the house includes 202m2 of interior space and 160m2 of terraces, as well as a 75m2 swimming pool, which overflows to three sides and where the water level is equal to the terraces. Lastly, the upper level consists of the Master bed- & bathroom, with an indoor area of 84m2 and adjoining 127m2 terraces. From these terraces you can enjoy your built-in Jacuzzi, semi-covered chill-out area through a built-in bioclimatic pergola. On each floor, the glass windows are TRUE 'floor-to-ceiling' with minimalist aluminum partitions so that you maintain maximum integration between inside and outside, even with closed panels. In recent years Marbella is known for its modern, white 'blocky' villas, which we want to stay away from as much as possible with this design, by providing the design with natural elements that in this way 'blend' with the natural environment around it. Especially since the villa is partly 'pushed' into the mountainside, integration with nature is extremely important. Located in the green area of Benahavís, but just far enough from the hustle, this is also your ideal zen location, where everything is still very accessible. 15km from Puerto Banús, 4km from Cancelada (the nearest village) and 13km from Estepona. Contact us for more info!