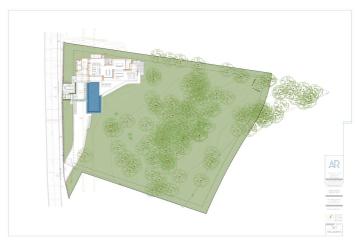

## Costa del Sol, Benahavís

Project plot with license, oriented to investors who want a fully licensed and prepared project! This project includes; 1. Plot of 6200m2 in Marbella club golf (one of the most prestigious surroundings around Marbella) 2. Fully licensed project 3. Request for proposal study (2 rounds with Project Manager Architect), incl. all documentation 4. Renderings & video (for commercial purposes). If the villa is completely built, it can be sold at 5.5M€ or more. With a plot price of 945K, and fully finished project, this is an easy start for an investor, and very good margins can be realized!!! Description Villa and domain: In one of the most exclusive areas of Marbella, Marbella club golf, we have a beautiful plot. Sea views, golf views over the Marbella club golf and lush nature characterize this plot of more than 6.000m2! This 24h high-level security domain, features purely exclusive villas a horse riding center, charming clubhouse and an 18-hole golf course with many natural undulations. This renowned 18 hole golf club has been around for over 70 years and is known as one of the best clubs in Spain. Marbella Club brings its people together in the clubhouse, where the excellent menu attracts many club members and residents every day. In short, this cozy atmosphere makes you feel right at home. The architect with years of experience in this region, designed a masterpiece that feels practical and homely at the same time. The oasis of green is drawn in as the large floor tiles extend from inside to outside, and even into the 75m2 pool! This way, one creates a natural place of tranquility. The villa-project includes 776m2 of indoor area and 357m2 of terraces, distributed over 3 floors, each with their own individuality! Below are the bodega, exclusive garage for 5 cars, technical rooms, gym and 3 suites each with dressing room and bathroom. From each room and the gym you can enjoy the view into the beautiful nature that we intentionally leave untouched. Deer walk through the 5000m2 wooded area which you can see from this floor on a regular basis. Above we have the entrance hall with wardrobe, guest toilet, living space, dining-area, kitchen and 2nd kitchen. From each of these rooms one has a view over the crests of the forest to the sea, the golf and the beautiful mountain scenery. Because of its south orientation the villa with adjoining pool also enjoys the Mediterranean sun all day. This part of the house includes 202m2 of interior space and 160m2 of terraces, as well as a 75m2 swimming pool, which overflows to three sides and where the water level is equal to the terraces. Lastly, the upper level consists of the Master bed- & bathroom, with an indoor area of 84m2 and adjoining 127m2 terraces. From these terraces you can enjoy your built-in Jacuzzi, semi-covered chill-out area through a built-in bioclimatic pergola. On each floor, the glass windows are TRUE 'floor-to-ceiling' with minimalist aluminum partitions so that you maintain maximum integration between inside and outside, even with closed panels. In recent years Marbella is known for its modern, white 'blocky' villas, which we want to stay away from as much as possible with this design, by providing the design with natural elements that in this way 'blend' with the natural environment around it. Especially since the villa is partly 'pushed' into the mountainside, integration with nature is extremely important. Located in the green area of Benahavís, but just far enough from the hustle, this is also your ideal zen location, where everything is still very accessible. 15km from Puerto Banús, 4km from Cancelada (the nearest village) and 13km from Estepona. Contact us for more info!