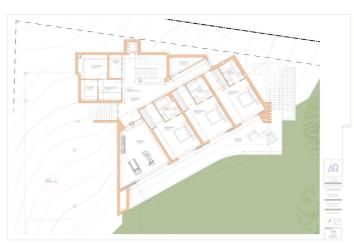

## Costa del Sol, Benahavís

Project plot with license, oriented to investors who want a fully licensed and prepared project! This project includes; 1. Plot of 6200m2 in Marbella club golf (one of the most prestigious surroundings around Marbella) 2. Fully licensed project 3. Request for proposal study (2 rounds with Project Manager Architect), incl. all documentation 4. Renderings & video (for commercial purposes). If the villa is completely built, it can be sold at 5.5M€ or more. With a plot price of 945K, and fully finished project, this is an easy start for an investor, and very good margins can be realized!!! Description Villa and domain: In one of the most exclusive areas of Marbella, Marbella club golf, we have a beautiful plot. Sea views, golf views over the Marbella club golf and lush nature characterize this plot of more than 6.000m2! This 24h high-level security domain, features purely exclusive villas a horse riding center, charming clubhouse and an 18-hole golf course with many natural undulations. This renowned 18 hole golf club has been around for over 70 years and is known as one of the best clubs in Spain. Marbella Club brings its people together in the clubhouse, where the excellent menu attracts many club members and residents every day. In short, this cozy atmosphere makes you feel right at home. The architect with years of experience in this region, designed a masterpiece that feels practical and homely at the same time. The oasis of green is drawn in as the large floor tiles extend from inside to outside, and even into the 75m2 pool! This way, one creates a natural place of tranquility. The villa-project includes 776m2 of indoor area and 357m2 of terraces, distributed over 3 floors, each with their own individuality! Below are the bodega, exclusive garage for 5 cars, technical rooms, gym and 3 suites each with dressing room and bathroom. From each room and the gym you can enjoy the view into the beautiful nature that we intentionally leave untouched. Deer walk through the 5000m2 wooded area which you can see from this floor on a regular basis. Above we have the entrance hall with wardrobe, guest toilet, living space, dining-area, kitchen and 2nd kitchen. From each of these rooms one has a view over the crests of the forest to the sea, the golf and the beautiful mountain scenery. Because of its south orientation the villa with adjoining pool also enjoys the Mediterranean sun all day. This part of the house includes 202m2 of interior space and 160m2 of terraces, as well as a 75m2 swimming pool, which overflows to three sides and where the water level is equal to the terraces. Lastly, the upper level consists of the Master bed- & bathroom, with an indoor area of 84m2 and adjoining 127m2 terraces. From these terraces you can enjoy your built-in Jacuzzi, semi-covered chill-out area through a built-in bioclimatic pergola. On each floor, the glass windows are TRUE 'floor-to-ceiling' with minimalist aluminum partitions so that you maintain maximum integration between inside and outside, even with closed panels. In recent years Marbella is known for its modern, white 'blocky' villas, which we want to stay away from as much as possible with this design, by providing the design with natural elements that in this way 'blend' with the natural environment around it. Especially since the villa is partly 'pushed' into the mountainside, integration with nature is extremely important. Located in the green area of Benahavís, but just far enough from the hustle, this is also your ideal zen location, where everything is still very accessible. 15km from Puerto Banús, 4km from Cancelada (the nearest village) and 13km from Estepona. Contact us for more info!