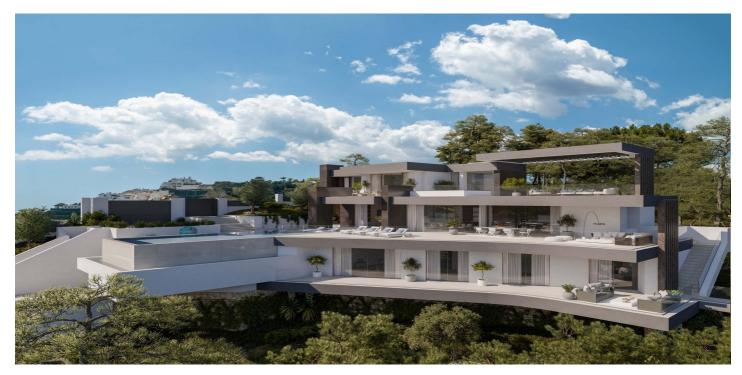

## Costa del Sol, Benahavís

Project plot with license, oriented to investors who want a fully licensed and prepared project! This project includes; 1. Plot of 6200m2 in Marbella club golf (one of the most prestigious surroundings around Marbella) 2. Fully licensed project 3. Request for proposal study (2 rounds with Project Manager Architect), incl. all documentation 4. Renderings & video (for commercial purposes). If the villa is completely built, it can be sold at 5.5M€ or more. With a plot price of 945K, and fully finished project, this is an easy start for an investor, and very good margins can be realized!!! Description Villa and domain: In one of the most exclusive areas of Marbella, Marbella club golf, we have a beautiful plot. Sea views, golf views over the Marbella club golf and lush nature characterize this plot of more than 6.000m2! This 24h high-level security domain, features purely exclusive villas a horse riding center, charming clubhouse and an 18-hole golf course with many natural undulations. This renowned 18 hole golf club has been around for over 70 years and is known as one of the best clubs in Spain. Marbella Club brings its people together in the clubhouse, where the excellent menu attracts many club members and residents every day. In short, this cozy atmosphere makes you feel right at home. The architect with years of experience in this region, designed a masterpiece that feels practical and homely at the same time. The oasis of green is drawn in as the large floor tiles extend from inside to outside, and even into the 75m2 pool! This way, one creates a natural place of tranquility. The villa-project includes 776m2 of indoor area and 357m2 of terraces, distributed over 3 floors, each with their own individuality! Below are the bodega, exclusive garage for 5 cars, technical rooms, gym and 3 suites each with dressing room and bathroom. From each room and the gym you can enjoy the view into the beautiful nature that we intentionally leave untouched. Deer walk through the 5000m2 wooded area which you can see from this floor on a regular basis. Above we have the entrance hall with wardrobe, guest toilet, living space, dining-area, kitchen and 2nd kitchen. From each of these rooms one has a view over the crests of the forest to the sea, the golf and the beautiful mountain scenery. Because of its south orientation the villa with adjoining pool also enjoys the Mediterranean sun all day. This part of the house includes 202m2 of interior space and 160m2 of terraces, as well as a 75m2 swimming pool, which overflows to three sides and where the water level is equal to the terraces. Lastly, the upper level consists of the Master bed- & bathroom, with an indoor area of 84m2 and adjoining 127m2 terraces. From these terraces you can enjoy your built-in Jacuzzi, semi-covered chill-out area through a built-in bioclimatic pergola. On each floor, the glass windows are TRUE 'floor-to-ceiling' with minimalist aluminum partitions so that you maintain maximum integration between inside and outside, even with closed panels. In recent years Marbella is known for its modern, white 'blocky' villas, which we want to stay away from as much as possible with this design, by providing the design with natural elements that in this way 'blend' with the natural environment around it. Especially since the villa is partly 'pushed' into the mountainside, integration with nature is extremely important. Located in the green area of Benahavís, but just far enough from the hustle, this is also your ideal zen location, where everything is still very accessible. 15km from Puerto Banús, 4km from Cancelada (the nearest village) and 13km from Estepona. Contact us for more info!