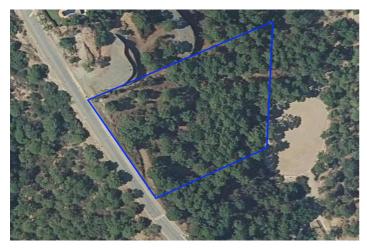

## Costa del Sol, Benahavís

Project plot with license, oriented to investors who want a fully licensed and prepared project! This project includes; 1. Plot of 6200m2 in Marbella club golf (one of the most prestigious surroundings around Marbella) 2. Fully licensed project 3. Request for proposal study (2 rounds with Project Manager Architect), incl. all documentation 4. Renderings & video (for commercial purposes). If the villa is completely built, it can be sold at 5.5M€ or more. With a plot price of 945K, and fully finished project, this is an easy start for an investor, and very good margins can be realized!!! Description Villa and domain: In one of the most exclusive areas of Marbella, Marbella club golf, we have a beautiful plot. Sea views, golf views over the Marbella club golf and lush nature characterize this plot of more than 6.000m2! This 24h high-level security domain, features purely exclusive villas a horse riding center, charming clubhouse and an 18-hole golf course with many natural undulations. This renowned 18 hole golf club has been around for over 70 years and is known as one of the best clubs in Spain. Marbella Club brings its people together in the clubhouse, where the excellent menu attracts many club members and residents every day. In short, this cozy atmosphere makes you feel right at home. The architect with years of experience in this region, designed a masterpiece that feels practical and homely at the same time. The oasis of green is drawn in as the large floor tiles extend from inside to outside, and even into the 75m2 pool! This way, one creates a natural place of tranquility. The villa-project includes 776m2 of indoor area and 357m2 of terraces, distributed over 3 floors, each with their own individuality! Below are the bodega, exclusive garage for 5 cars, technical rooms, gym and 3 suites each with dressing room and bathroom. From each room and the gym you can enjoy the view into the beautiful nature that we intentionally leave untouched. Deer walk through the 5000m2 wooded area which you can see from this floor on a regular basis. Above we have the entrance hall with wardrobe, guest toilet, living space, dining-area, kitchen and 2nd kitchen. From each of these rooms one has a view over the crests of the forest to the sea, the golf and the beautiful mountain scenery. Because of its south orientation the villa with adjoining pool also enjoys the Mediterranean sun all day. This part of the house includes 202m2 of interior space and 160m2 of terraces, as well as a 75m2 swimming pool, which overflows to three sides and where the water level is equal to the terraces. Lastly, the upper level consists of the Master bed- & bathroom, with an indoor area of 84m2 and adjoining 127m2 terraces. From these terraces you can enjoy your built-in Jacuzzi, semi-covered chill-out area through a built-in bioclimatic pergola. On each floor, the glass windows are TRUE 'floor-to-ceiling' with minimalist aluminum partitions so that you maintain maximum integration between inside and outside, even with closed panels. In recent years Marbella is known for its modern, white 'blocky' villas, which we want to stay away from as much as possible with this design, by providing the design with natural elements that in this way 'blend' with the natural environment around it. Especially since the villa is partly 'pushed' into the mountainside, integration with nature is extremely important. Located in the green area of Benahavís, but just far enough from the hustle, this is also your ideal zen location, where everything is still very accessible. 15km from Puerto Banús, 4km from Cancelada (the nearest village) and 13km from Estepona. Contact us for more info!