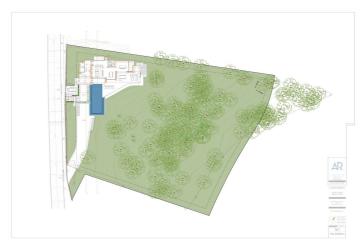

## Costa del Sol, Benahavís

Project plot with license, oriented to investors who want a fully licensed and prepared project! This project includes; 1. Plot of 6200m2 in Marbella club golf (one of the most prestigious surroundings around Marbella) 2. Fully licensed project 3. Request for proposal study (2 rounds with Project Manager Architect), incl. all documentation 4. Renderings & video (for commercial purposes). If the villa is completely built, it can be sold at 5.5M€ or more. With a plot price of 945K, and fully finished project, this is an easy start for an investor, and very good margins can be realized!!! Description Villa and domain: In one of the most exclusive areas of Marbella, Marbella club golf, we have a beautiful plot. Sea views, golf views over the Marbella club golf and lush nature characterize this plot of more than 6.000m2! This 24h high-level security domain, features purely exclusive villas a horse riding center, charming clubhouse and an 18-hole golf course with many natural undulations. This renowned 18 hole golf club has been around for over 70 years and is known as one of the best clubs in Spain. Marbella Club brings its people together in the clubhouse, where the excellent menu attracts many club members and residents every day. In short, this cozy atmosphere makes you feel right at home. The architect with years of experience in this region, designed a masterpiece that feels practical and homely at the same time. The oasis of green is drawn in as the large floor tiles extend from inside to outside, and even into the 75m2 pool! This way, one creates a natural place of tranquility. The villa-project includes 776m2 of indoor area and 357m2 of terraces, distributed over 3 floors, each with their own individuality! Below are the bodega, exclusive garage for 5 cars, technical rooms, gym and 3 suites each with dressing room and bathroom. From each room and the gym you can enjoy the view into the beautiful nature that we intentionally leave untouched. Deer walk through the 5000m2 wooded area which you can see from this floor on a regular basis. Above we have the entrance hall with wardrobe, guest toilet, living space, dining-area, kitchen and 2nd kitchen. From each of these rooms one has a view over the crests of the forest to the sea, the golf and the beautiful mountain scenery. Because of its south orientation the villa with adjoining pool also enjoys the Mediterranean sun all day. This part of the house includes 202m2 of interior space and 160m2 of terraces, as well as a 75m2 swimming pool, which overflows to three sides and where the water level is equal to the terraces. Lastly, the upper level consists of the Master bed- & bathroom, with an indoor area of 84m2 and adjoining 127m2 terraces. From these terraces you can enjoy your built-in Jacuzzi, semi-covered chill-out area through a built-in bioclimatic pergola. On each floor, the glass windows are TRUE 'floor-to-ceiling' with minimalist aluminum partitions so that you maintain maximum integration between inside and outside, even with closed panels. In recent years Marbella is known for its modern, white 'blocky' villas, which we want to stay away from as much as possible with this design, by providing the design with natural elements that in this way 'blend' with the natural environment around it. Especially since the villa is partly 'pushed' into the mountainside, integration with nature is extremely important. Located in the green area of Benahavís, but just far enough from the hustle, this is also your ideal zen location, where everything is still very accessible. 15km from Puerto Banús, 4km from Cancelada (the nearest village) and 13km from Estepona. Contact us for more info!