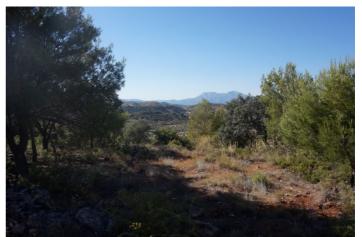

## Sierra de las Nieves, Monda

Stunning Finca situated on 50.000 sqm. of private and fenced property. Panoramic views to the village of Monda, mountains and surrounding area. Located just minutes to the village centre with tarmac road access in very private area. Distributed on 3 levels as follows: Ground floor: Spacious living room with high ceiling, large fireplace, dining room and access to the porch. Fully fitted dining kitchen with several windows and access to the porch. WC. Laundry. Master bedroom with dressing room and large bathroom with shower and bath en suite. Guest Bedroom, fully independent, with en suite bathroom and access to the beautiful patio. Upstairs: 3 large bedrooms with fitted wardrobes and access to their respective balconies with panoramic views. 2 bathrooms. Basement: Guest room, large office/sala, lounge and bodega. Exterior: Surrounded by terraces, barbecue house, carport and ample parking. Property in good condition with double glazed windows, TV, air conditioning and heating, gas central heating. rustic floors, wooden beams, water deposit of 80.000 liters. Automatic entrance and automatic irrigation system. Absolute privacy. Although the property is of a recent build, there are many antique details - such as 18th century doors and roman columns. Fully fenced plot of 49.953 m2 with own well water and plenty of olives trees and built size 799 m2.