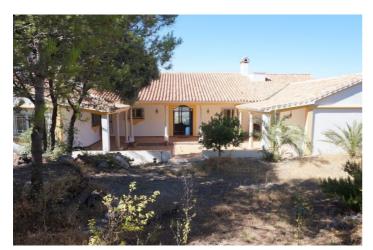

## Sierra de las Nieves, Monda

Stunning Finca situated on 50.000 sqm. of private and fenced property. Panoramic views to the village of Monda, mountains and surrounding area. Located just minutes to the village centre with tarmac road access in very private area. Distributed on 3 levels as follows: Ground floor: Spacious living room with high ceiling, large fireplace, dining room and access to the porch. Fully fitted dining kitchen with several windows and access to the porch. WC. Laundry. Master bedroom with dressing room and large bathroom with shower and bath en suite. Guest Bedroom, fully independent, with en suite bathroom and access to the beautiful patio. Upstairs: 3 large bedrooms with fitted wardrobes and access to their respective balconies with panoramic views. 2 bathrooms. Basement: Guest room, large office/sala, lounge and bodega. Exterior: Surrounded by terraces, barbecue house, carport and ample parking. Property in good condition with double glazed windows, TV, air conditioning and heating, gas central heating. rustic floors, wooden beams, water deposit of 80.000 liters. Automatic entrance and automatic irrigation system. Absolute privacy. Although the property is of a recent build, there are many antique details - such as 18th century doors and roman columns. Fully fenced plot of 49.953 m2 with own well water and plenty of olives trees and built size 799 m2.