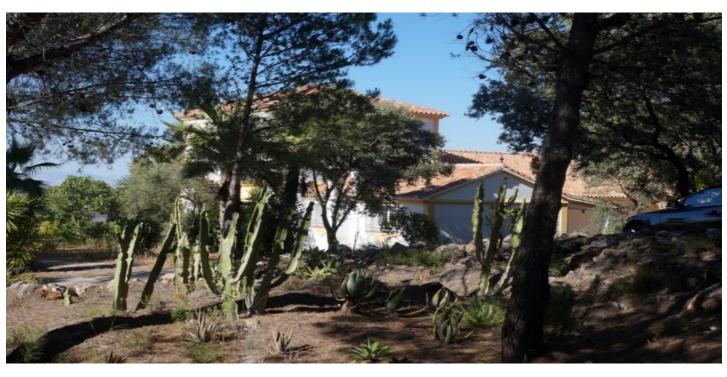

## Sierra de las Nieves, Monda

Stunning Finca situated on 50.000 sqm. of private and fenced property. Panoramic views to the village of Monda, mountains and surrounding area. Located just minutes to the village centre with tarmac road access in very private area. Distributed on 3 levels as follows: Ground floor: Spacious living room with high ceiling, large fireplace, dining room and access to the porch. Fully fitted dining kitchen with several windows and access to the porch. WC. Laundry. Master bedroom with dressing room and large bathroom with shower and bath en suite. Guest Bedroom, fully independent, with en suite bathroom and access to the beautiful patio. Upstairs: 3 large bedrooms with fitted wardrobes and access to their respective balconies with panoramic views. 2 bathrooms. Basement: Guest room, large office/sala, lounge and bodega. Exterior: Surrounded by terraces, barbecue house, carport and ample parking. Property in good condition with double glazed windows, TV, air conditioning and heating, gas central heating. rustic floors, wooden beams, water deposit of 80.000 liters. Automatic entrance and automatic irrigation system. Absolute privacy. Although the property is of a recent build, there are many antique details - such as 18th century doors and roman columns. Fully fenced plot of 49.953 m2 with own well water and plenty of olives trees and built size 799 m2.