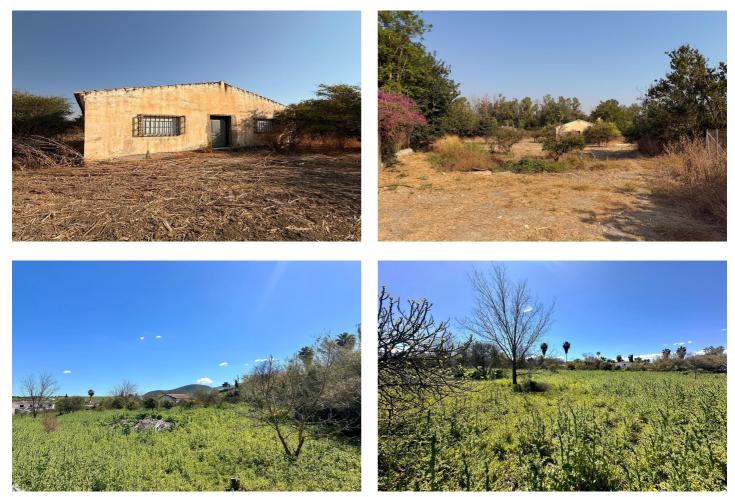

## Finca - Rural Estate for sale in Coín, Coín

Reference: R5001622 Bedrooms: 2 Bathrooms: 1 Plot Size: 4,439m<sup>2</sup> Build Size: 65m<sup>2</sup>

## Valle del Guadalhorce, Coín

Nestled in the peaceful countryside, just 15 minutes away from the thriving town of Coin where there is an abundance of amenities, bars and restaurants. This perfect location is Surrounded by just over 4,439 m2 of lush productive land which has an abundance of greenery. The fenced land belonging to the property is plentiful with a wide variety of fruit trees such as oranges, lemons, mandarins, nisperos, pomegranates etc. The house consists of 2 bedrooms, a bathroom and an open plan living room and kitchen . This is an ideal reform project. Surrounded by nature, it is a paradise for nature lovers and the perfect base to explore the beautiful local area . The house is a reform project , ideal to be converted into a beautiful, tranquil country property. Let your imagination soar as you embrace the allure of country living. This is a great opportunity that can be customised to your liking. Providing a lot of options for making this your dream country home, a place to relax and enjoy. Do not miss the chance to own a peaceful piece of traditional Spanish life. Property is not mortgageable. Has no AFO. Please contact for more information.