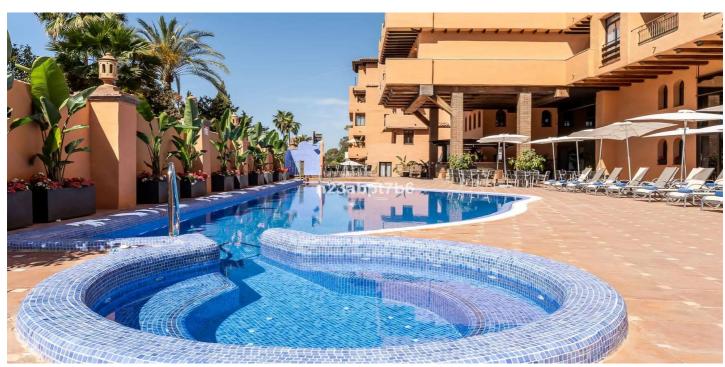

## Costa del Sol, El Paraiso

Fantastic duplex penthouse in El Paraiso on the beachside in Estepona East. This lovely penthouse is located within a hotel complex just a few steps from the beach. You'll have access to all the hotel's services, including an outdoor pool, a restaurant, a gym, and a spa with discounts for owners. It's really close to all kinds of services, and just a few minutes' drive to Marbella and Estepona. 3 double bedrooms, the main one with access to a balcony and an en-suite bathroom. Two additional full bathrooms. A sunny lounge-dining area that leads to a south-west facing terrace with a jacuzzi. The price includes a parking space. This is an exceptional investment opportunity in a beachside stunning complex, perfectly situated that offers both tranquillity and accessibility. Whether you're looking to secure a peaceful personal escape and/or a great investment on the booming holiday rental market, this is an IDEAL CHOICE

## Features:

| Features           | Orientation         | Climate Control  |
|--------------------|---------------------|------------------|
| Covered Terrace    | South               | Air Conditioning |
| Lift               |                     | Cold A/C         |
| Private Terrace    |                     | Hot A/C          |
| Ensuite Bathroom   |                     | U/F Heating      |
| Marble Flooring    |                     |                  |
| Double Glazing     |                     |                  |
| 24 Hour Reception  |                     |                  |
| Fitted Wardrobes   |                     |                  |
| Restaurant On Site |                     |                  |
| Views              | Setting             | Condition        |
| Mountain           | Beachside           | Excellent        |
|                    | Urbanisation        |                  |
|                    | Close To Sea        |                  |
|                    | Close To Shops      |                  |
| Pool               | Kitchen             | Garden           |
| Communal           | Fully Fitted        | Communal         |
|                    |                     | Landscaped       |
| Security           | Parking             | Category         |
| Gated Complex      | Underground         | Resale           |
| 24 Hour Security   | Garage              |                  |
| Energy Rating      | CO2 Emission Rating |                  |
| E                  | E                   |                  |