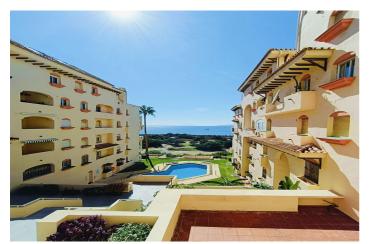

## Costa del Sol, Estepona

This is a 2 bedroom, 2 bathroom apartment in a fantastic location. This urbanisation is next to Cristo Bay and it leads directly to the port on the left and Cristo Bay on your right. The apartment has a sea and pool view from the terrace, on a clear day you can see Africa and Gibraltar. The urbanisation has two pools, both which have a sea view from your sun lounger. The apartment itself is in good condition, with two good size bedrooms, two bathrooms and a fully fitted kitchen. This apartment would be a fantastic holiday or rental apartment, but also perfect for full time living as you are just a short walk away from all amenities.