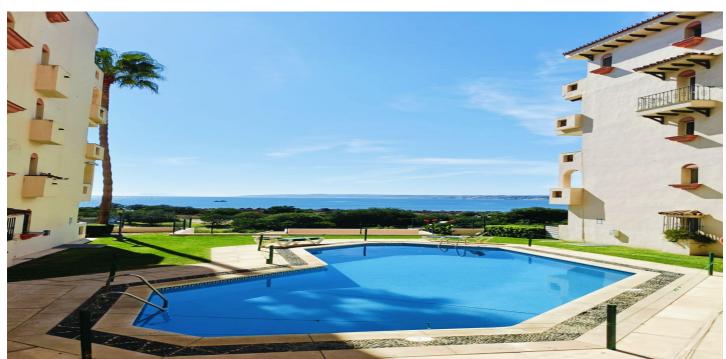

## Costa del Sol, Estepona

This is a 2 bedroom, 2 bathroom apartment in a fantastic location. This urbanisation is next to Cristo Bay and it leads directly to the port on the left and Cristo Bay on your right. The apartment has a sea and pool view from the terrace, on a clear day you can see Africa and Gibraltar. The urbanisation has two pools, both which have a sea view from your sun lounger. The apartment itself is in good condition, with two good size bedrooms, two bathrooms and a fully fitted kitchen. This apartment would be a fantastic holiday or rental apartment, but also perfect for full time living as you are just a short walk away from all amenities.